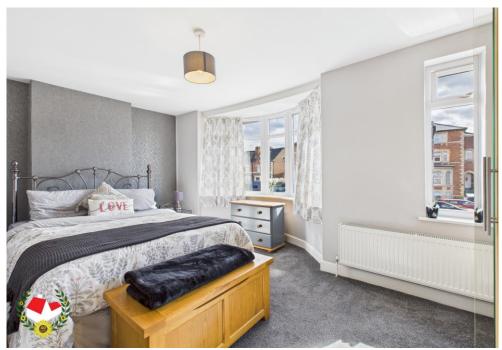

## **Entrance Hall**

**Lounge** 23' 5" x 9' 5" (2.87m x 7.13m)

Kitchen/Breakfast Room 15' 5" x 13' 9" (4.70m x 4.19m)

**Dining area** 15' 2" x 13' 6" (4.62m x 4.11m)

Landing

**Bedroom One** 15' 4" x 9' 6" (4.67m x 2.89m)