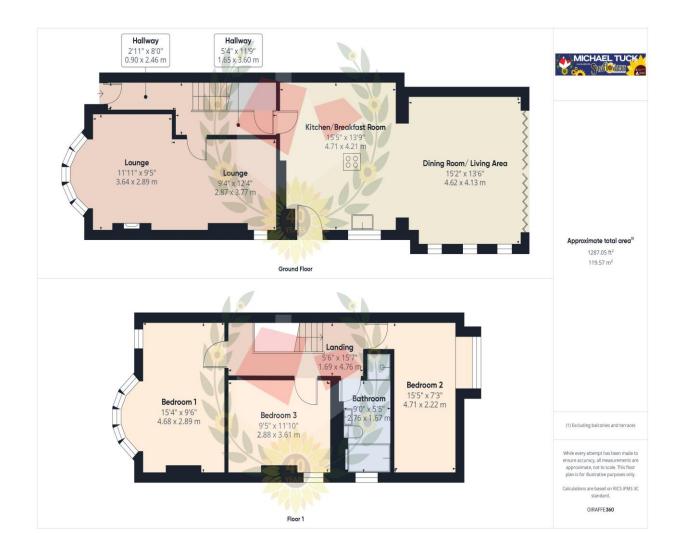

## **Entrance Hall**

**Lounge** 23' 5" x 9' 5" (2.87m x 7.13m)

Kitchen/Breakfast Room 15' 5" x 13' 9" (4.70m x 4.19m)

**Dining area** 15' 2" x 13' 6" (4.62m x 4.11m)

Landing

**Bedroom One** 15' 4" x 9' 6" (4.67m x 2.89m)

**Bedroom Two** 15' 5" x 7' 3" (4.70m x 2.21m)

**Bedroom Three** 9' 5" x 11' 10" (2.87m x 3.60m)

**Bathroom** 9' 0" x 5' 5" (2.74m x 1.65m)

### FOR ILLUSTRATIVE PURPOSES ONLY - NOT TO SCALE

The position and size of doors, windows, appliances, and other features are approximate only.

Unauthorised reproduction prohibited

Important notice: Michael Tuck, its clients and any joints give notice that 1: They are not authorised to make or give any representations or warranties in relation to the property either here or elsewhere, either on their own behalf of their client or otherwise. They assume no responsibility for any statement that may be made in these particulars. These particulars do not form part of any offer or contract and must not be relied upon as statements or representation of fact. 2: Any areas, measurements or distances are approximate. The text, photographs and plans are for guidance only and are not necessarily comprehensive. It should not be assumed that the property has all necessary planning, building regulation or other consents and Michael Tuck have not tested any services, equipment or facilities. Purchasers must satisfy themselves by inspection or otherwise.