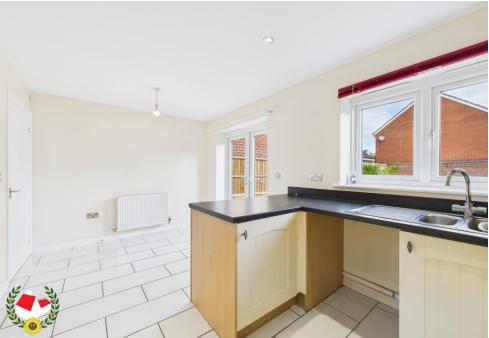

### Cloakroom

**Lounge** 13' 10" x 11' 11" (4.21m x 3.63m)

**Kitchen/Diner** 15' 5" x 8' 10" (4.70m x 2.69m)

**First Floor Landing** 

**Bedroom 1** 11' 1" x 8' 5" (3.38m x 2.56m)

**En-suite** 

**Bedroom 2** 8' 8" x 8' 5" (2.64m x 2.56m)