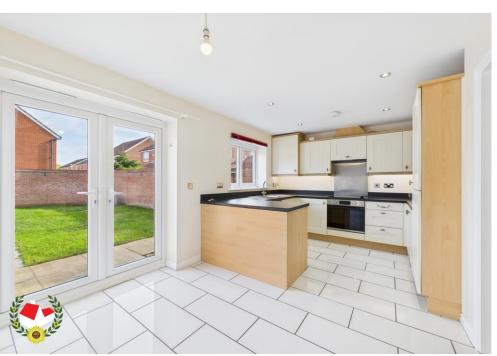

### Cloakroom

**Lounge** 13' 10" x 11' 11" (4.21m x 3.63m)

**Kitchen/Diner** 15' 5" x 8' 10" (4.70m x 2.69m)

**First Floor Landing** 

**Bedroom 1** 11' 1" x 8' 5" (3.38m x 2.56m)

**En-suite** 

**Bedroom 2** 8' 8" x 8' 5" (2.64m x 2.56m)