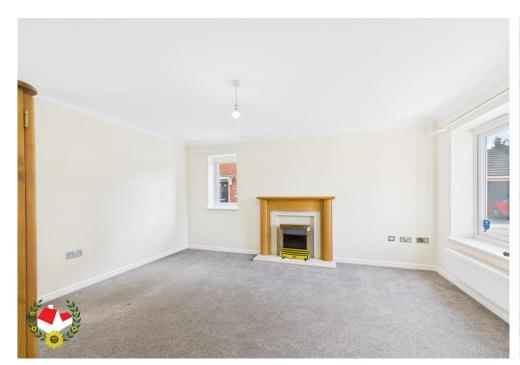

### Cloakroom

**Lounge** 13' 10" x 11' 11" (4.21m x 3.63m)

**Kitchen/Diner** 15' 5" x 8' 10" (4.70m x 2.69m)

**First Floor Landing** 

**Bedroom 1** 11' 1" x 8' 5" (3.38m x 2.56m)

**En-suite** 

**Bedroom 2** 8' 8" x 8' 5" (2.64m x 2.56m)