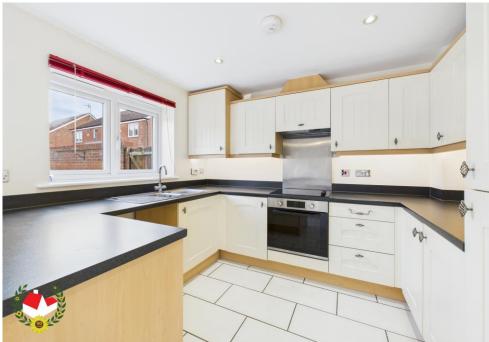

### Cloakroom

**Lounge** 13' 10" x 11' 11" (4.21m x 3.63m)

**Kitchen/Diner** 15' 5" x 8' 10" (4.70m x 2.69m)

**First Floor Landing** 

**Bedroom 1** 11' 1" x 8' 5" (3.38m x 2.56m)

**En-suite** 

**Bedroom 2** 8' 8" x 8' 5" (2.64m x 2.56m)