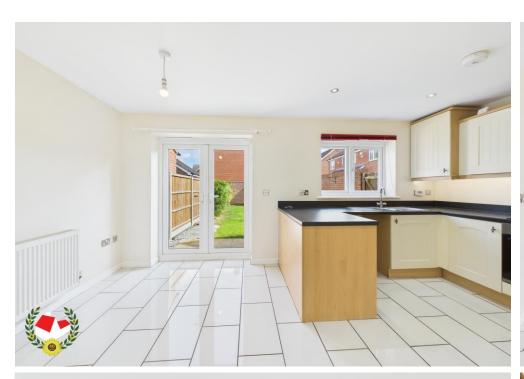

### Cloakroom

**Lounge** 13' 10" x 11' 11" (4.21m x 3.63m)

**Kitchen/Diner** 15' 5" x 8' 10" (4.70m x 2.69m)

**First Floor Landing** 

**Bedroom 1** 11' 1" x 8' 5" (3.38m x 2.56m)

**En-suite** 

**Bedroom 2** 8' 8" x 8' 5" (2.64m x 2.56m)