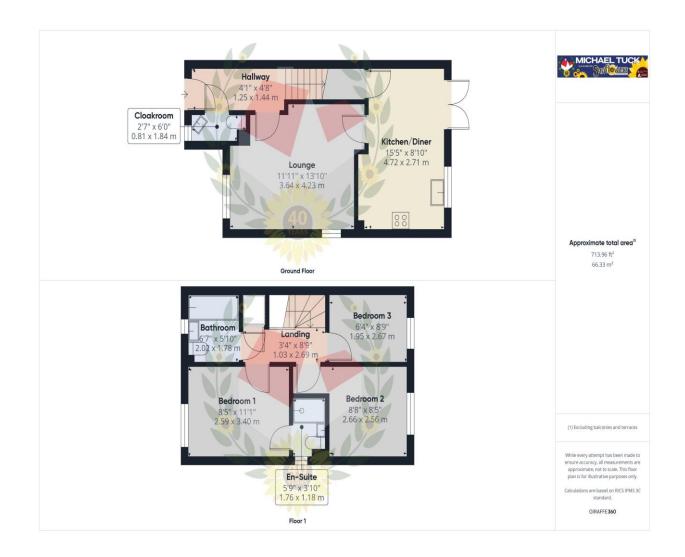

#### **Entrance Hall**

### Cloakroom

**Lounge** 13' 10" x 11' 11" (4.21m x 3.63m)

**Kitchen/Diner** 15' 5" x 8' 10" (4.70m x 2.69m)

**First Floor Landing** 

**Bedroom 1** 11' 1" x 8' 5" (3.38m x 2.56m)

**En-suite** 

**Bedroom 2** 8' 8" x 8' 5" (2.64m x 2.56m)

**Bedroom 3** 8' 9" x 6' 4" (2.66m x 1.93m)

**Bathroom** 6' 7" x 5' 10" (2.01m x 1.78m)

Garage

#### FOR ILLUSTRATIVE PURPOSES ONLY - NOT TO SCALE

The position and size of doors, windows, appliances, and other features are approximate only.

Unauthorised reproduction prohibited

Important notice: Michael Tuck, its clients and any joints give notice that 1: They are not authorised to make or give any representations or warranties in relation to the property either here or elsewhere, either on their own behalf of their client or otherwise. They assume no responsibility for any statement that may be made in these particulars. These particulars do not form part of any offer or contract and must not be relied upon as statements or representation of fact. 2: Any areas, measurements or distances are approximate. The text, photographs and plans are for guidance only and are not necessarily comprehensive. It should not be assumed that the property has all necessary planning, building regulation or other consents and Michael Tuck have not tested any services, equipment or facilities. Purchasers must satisfy themselves by inspection or otherwise.