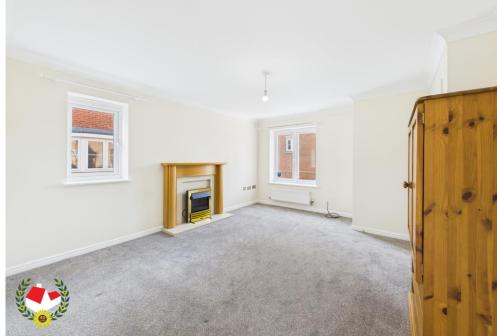

### Cloakroom

**Lounge** 13' 10" x 11' 11" (4.21m x 3.63m)

**Kitchen/Diner** 15' 5" x 8' 10" (4.70m x 2.69m)

**First Floor Landing** 

**Bedroom 1** 11' 1" x 8' 5" (3.38m x 2.56m)

**En-suite** 

**Bedroom 2** 8' 8" x 8' 5" (2.64m x 2.56m)

**Bedroom 3** 8' 9" x 6' 4" (2.66m x 1.93m)

**Bathroom** 6' 7" x 5' 10" (2.01m x 1.78m)

Garage