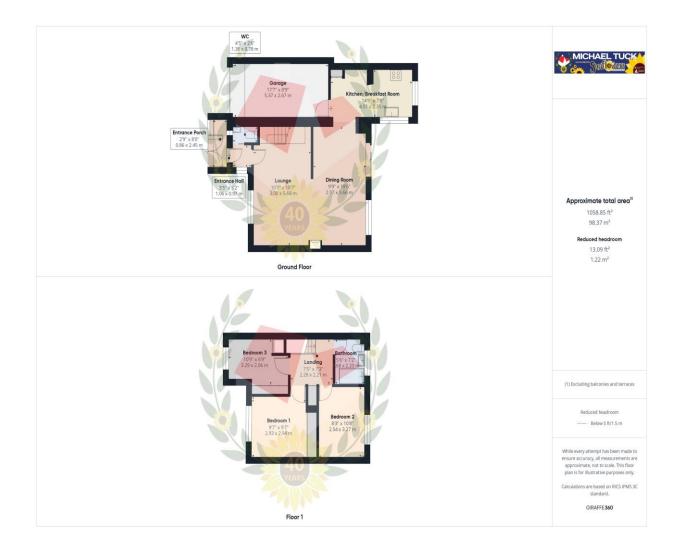

## **Entrance Porch**

Hallway

#### Cloakroom

**Lounge** 18' 7" x 10' 1" (5.66m x 3.07m) **Dining Room** 18' 6'' x 9' 9'' (5.63m x 2.97m) **Kitchen** 14' 9" x 7' 8" (4.49m x 2.34m) **First Floor Landing Bedroom One** 9' 7" x 9' 7" (2.92m x 2.92m) Bedroom Two 10' 8" x 8' 3" (3.25m x 2.51m) **Bedroom Three** 10' 9'' x 6' 9'' (3.27m x 2.06m) **Bathroom** 7' 2'' x 5' 6'' (2.18m x 1.68m)

Garage 17' 7" x 8' 9" (5.36m x 2.66m)

Zoopla

#### FOR ILLUSTRATIVE PURPOSES ONLY - NOT TO SCALE

The position and size of doors, windows, appliances, and other features are approximate only. Unauthorised reproduction prohibited

**Important notice:** Michael Tuck, its clients and any joints give notice that 1: They are not authorised to make or give any representations or warranties in relation to the property either here or elsewhere, either on their own behalf of their client or otherwise. They assume no responsibility for any statement that may be made in these particulars. These particulars do not form part of any offer or contract and must not be relied upon as statements or representation of fact. 2: Any areas, measurements or distances are approximate. The text, photographs and plans are for guidance only and are not necessarily comprehensive. It should not be assumed that the property has all necessary planning, building regulation or other consents and Michael Tuck have not tested any services, equipment or facilities. Purchasers must satisfy themselves by inspection or otherwise.