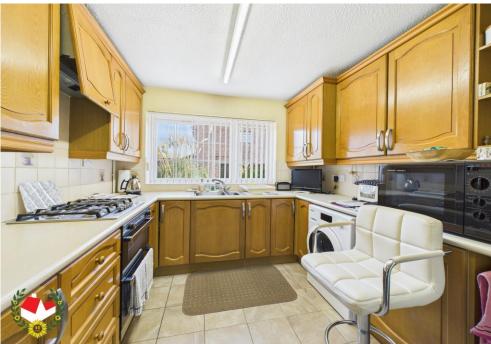

## **Entrance Porch**

**Entrance Hall** 

**Lounge** 12' 6" x 15' 5" (3.81m x 4.70m)

**Dining Room** 9' 4" x 10' 1" (2.84m x 3.07m)

**Kitchen** 8' 9" x 10' 10" (2.66m x 3.30m)

**Conservatory** 7' 1" x 9' 8" (2.16m x 2.94m)