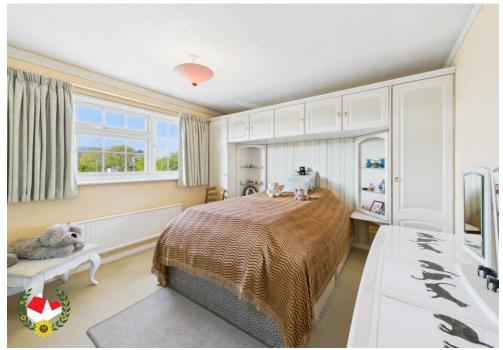

**Cloakroom** 2' 10" x 6' 1" (0.86m x 1.85m)

Landing

**Bedroom One** 9' 9" x 10' 4" (2.97m x 3.15m)

**Bedroom Two** 10' 8" x 9' 3" (3.25m x 2.82m)

**Bedroom Three** 7' 9" x 8' 0" (2.36m x 2.44m)

**Bedroom Four** 6' 4" x 7' 4" (1.93m x 2.23m)