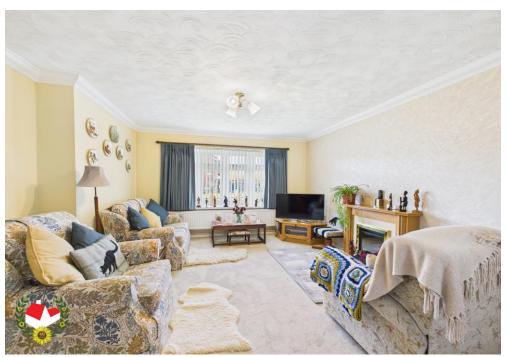

## **Entrance Porch**

**Entrance Hall** 

**Lounge** 12' 6" x 15' 5" (3.81m x 4.70m)

**Dining Room** 9' 4" x 10' 1" (2.84m x 3.07m)

**Kitchen** 8' 9" x 10' 10" (2.66m x 3.30m)

**Conservatory** 7' 1" x 9' 8" (2.16m x 2.94m)