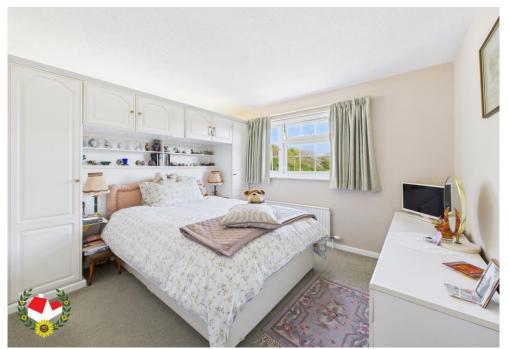

**Cloakroom** 2' 10" x 6' 1" (0.86m x 1.85m)

Landing

**Bedroom One** 9' 9" x 10' 4" (2.97m x 3.15m)

**Bedroom Two** 10' 8" x 9' 3" (3.25m x 2.82m)

**Bedroom Three** 7' 9" x 8' 0" (2.36m x 2.44m)

**Bedroom Four** 6' 4" x 7' 4" (1.93m x 2.23m)