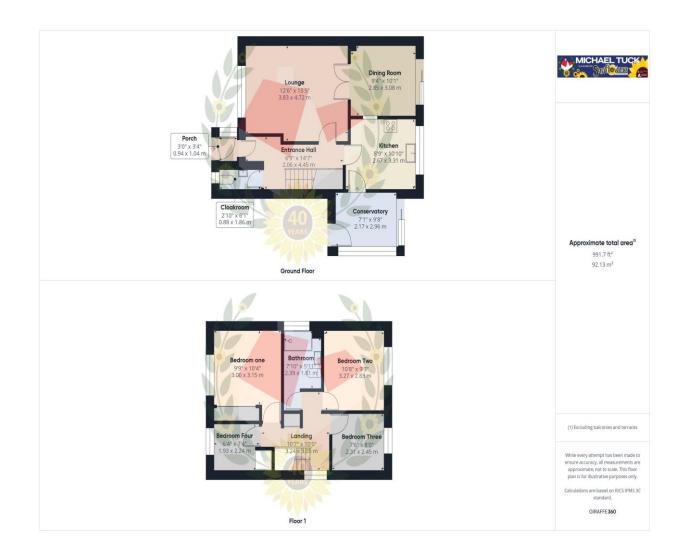

## **Entrance Porch**

**Entrance Hall** 

**Lounge** 12' 6" x 15' 5" (3.81m x 4.70m)

**Dining Room** 9' 4" x 10' 1" (2.84m x 3.07m)

**Kitchen** 8' 9" x 10' 10" (2.66m x 3.30m)

**Conservatory** 7' 1" x 9' 8" (2.16m x 2.94m)

**Cloakroom** 2' 10" x 6' 1" (0.86m x 1.85m)

Landing

**Bedroom One** 9' 9" x 10' 4" (2.97m x 3.15m)

**Bedroom Two** 10' 8" x 9' 3" (3.25m x 2.82m)

**Bedroom Three** 7' 9" x 8' 0" (2.36m x 2.44m)

**Bedroom Four** 6' 4" x 7' 4" (1.93m x 2.23m)

**Bathroom** 7' 10" x 5' 11" (2.39m x 1.80m)

Garage

### FOR ILLUSTRATIVE PURPOSES ONLY - NOT TO SCALE

The position and size of doors, windows, appliances, and other features are approximate only.

Unauthorised reproduction prohibited

Important notice: Michael Tuck, its clients and any joints give notice that 1: They are not authorised to make or give any representations or warranties in relation to the property either here or elsewhere, either on their own behalf of their client or otherwise. They assume no responsibility for any statement that may be made in these particulars. These particulars do not form part of any offer or contract and must not be relied upon as statements or representation of fact. 2: Any areas, measurements or distances are approximate. The text, photographs and plans are for guidance only and are not necessarily comprehensive. It should not be assumed that the property has all necessary planning, building regulation or other consents and Michael Tuck have not tested any services, equipment or facilities. Purchasers must satisfy themselves by inspection or otherwise.