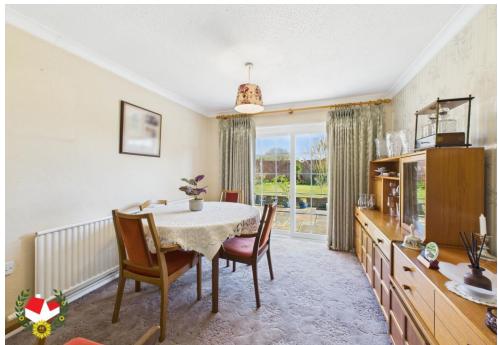

## **Entrance Porch**

**Entrance Hall** 

**Lounge** 12' 6" x 15' 5" (3.81m x 4.70m)

**Dining Room** 9' 4" x 10' 1" (2.84m x 3.07m)

**Kitchen** 8' 9" x 10' 10" (2.66m x 3.30m)

**Conservatory** 7' 1" x 9' 8" (2.16m x 2.94m)