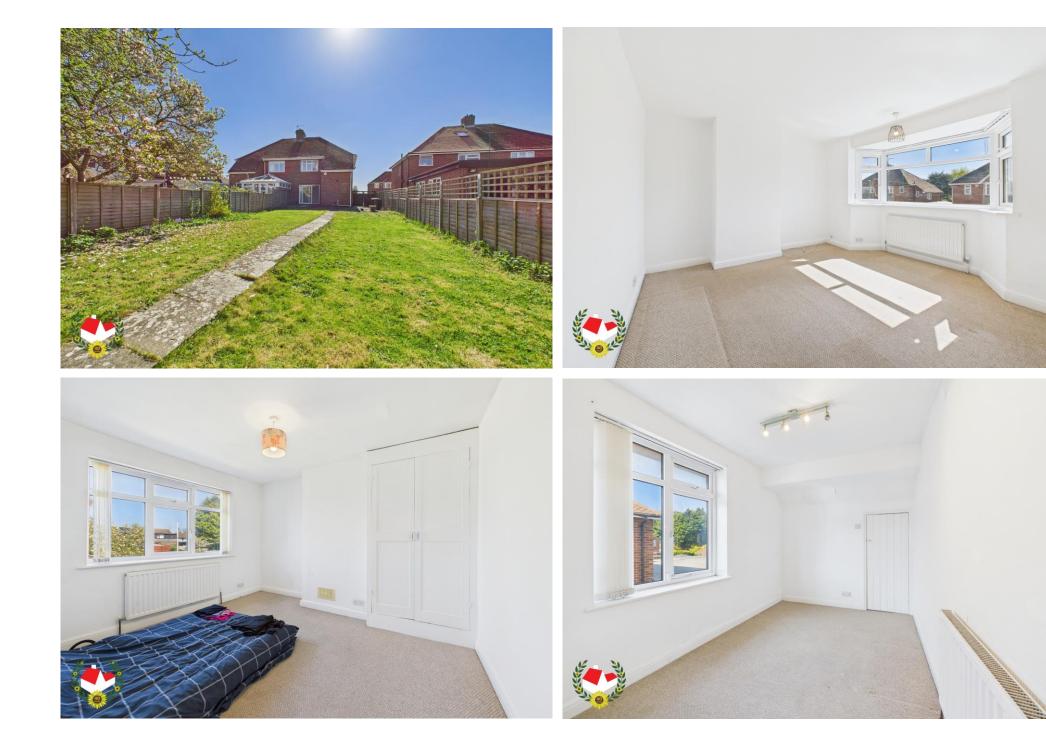

### The Property

Three Bedroom Semi Detached Property In Longford With No Onward Chain. This brilliant property is tucked away in a quiet and popular no through road in Longford, Gloucester. The property boasts easy access to both Gloucester and Cheltenham! In brief the property comprises of; entrance hall, lounge, dining room, kitchen, first floor landing, two double bedrooms, one single bedroom and a family bathroom. Further benefits Include; upvc double glazing, modern combination boiler, generous size enclosed rear garden and off road parking! Property for sale through Michael Tuck Estate Agents. Potential rental value of £1,350 pcm, please contact Michael Tuck Lettings in Abbeymead for more details. To arrange a viewing call us today on 01452 612020.

#### Entrance Hall

**Lounge** 11' 11" x 11' 11" (3.63m x 3.63m)

**Dining Room** 11' 2" x 10' 7" (3.40m x 3.22m)

Kitchen 14' 1" x 7' 2" (4.29m x 2.18m)

**First Floor Landing** 

Bedroom 1 12' 0" x 12' 0" (3.65m x 3.65m)

Bedroom 2 11' 3" x 9' 5" (3.43m x 2.87m)

**Bedroom 3** 10' 6'' x 7' 1'' (3.20m x 2.16m)

Bathroom 6' 9" x 5' 11" (2.06m x 1.80m)

Zoopla