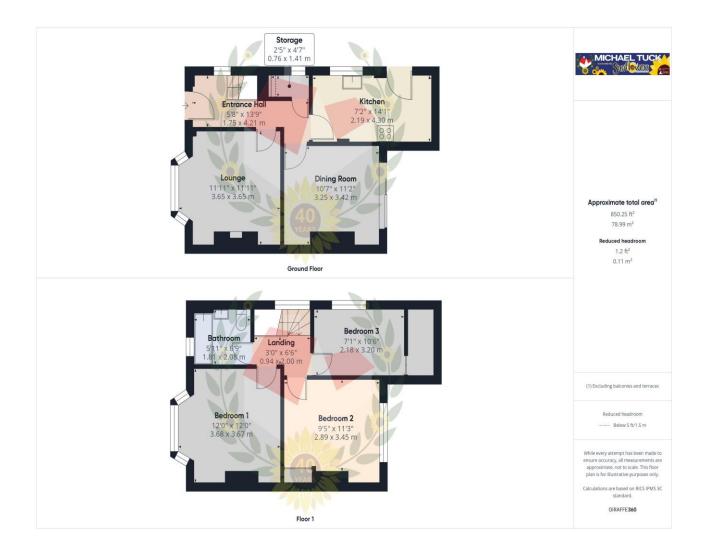

#### Entrance Hall

**Lounge** 11' 11" x 11' 11" (3.63m x 3.63m)

**Dining Room** 11' 2" x 10' 7" (3.40m x 3.22m)

Kitchen 14' 1" x 7' 2" (4.29m x 2.18m)

**First Floor Landing** 

Bedroom 1 12' 0" x 12' 0" (3.65m x 3.65m)

Bedroom 2 11' 3" x 9' 5" (3.43m x 2.87m)

**Bedroom 3** 10' 6'' x 7' 1'' (3.20m x 2.16m)

Bathroom 6' 9" x 5' 11" (2.06m x 1.80m)

Zoopla

#### FOR ILLUSTRATIVE PURPOSES ONLY - NOT TO SCALE

The position and size of doors, windows, appliances, and other features are approximate only. Unauthorised reproduction prohibited

Important notice: Michael Tuck, its clients and any joints give notice that 1: They are not authorised to make or give any representations or warranties in relation to the property either here or elsewhere, either on their own behalf of their client or otherwise. They assume no responsibility for any statement that may be made in these particulars. These particulars do not form part of any offer or contract and must not be relied upon as statements or representation of fact. 2: Any areas, measurements or distances are approximate. The text, photographs and plans are for guidance only and are not necessarily comprehensive. It should not be assumed that the property has all necessary planning, building regulation or other consents and Michael Tuck have not tested any services, equipment or facilities. Purchasers must satisfy themselves by inspection or otherwise.