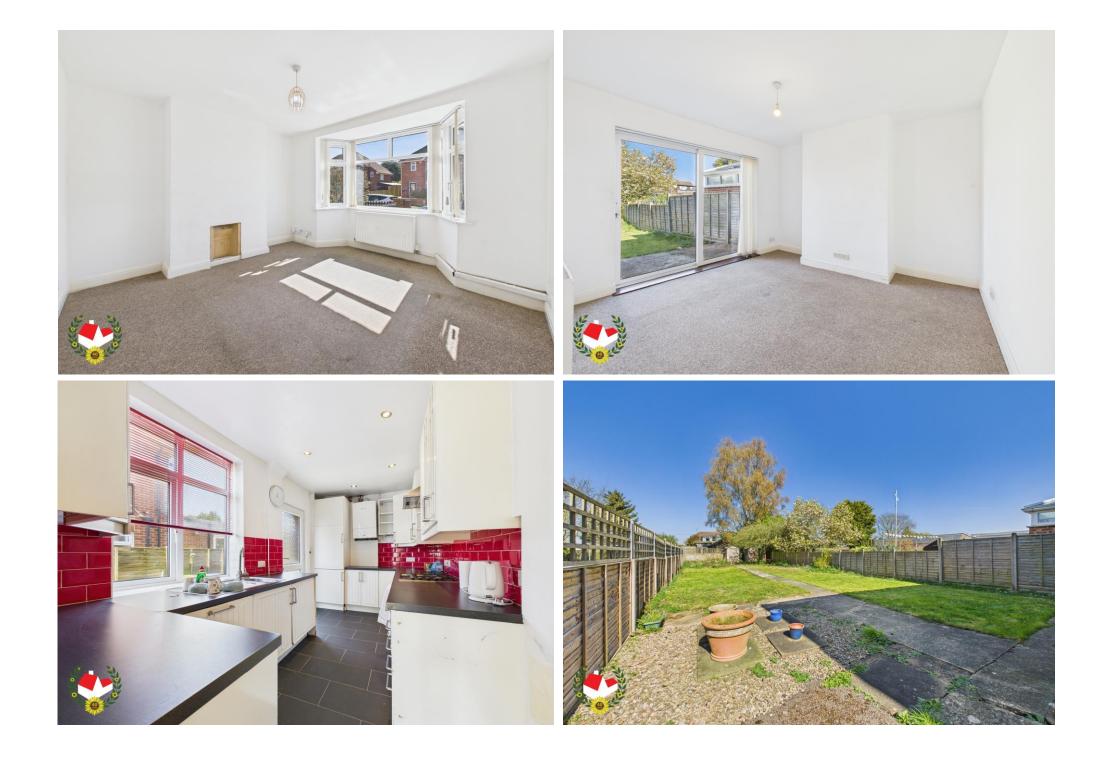

### The Property

Three Bedroom Semi Detached Property In Longford With No Onward Chain. This brilliant property is tucked away in a quiet and popular no through road in Longford, Gloucester. The property boasts easy access to both Gloucester and Cheltenham! In brief the property comprises of; entrance hall, lounge, dining room, kitchen, first floor landing, two double bedrooms, one single bedroom and a family bathroom. Further benefits Include; upvc double glazing, modern combination boiler, generous size enclosed rear garden and off road parking! Property for sale through Michael Tuck Estate Agents. Potential rental value of £1,350 pcm, please contact Michael Tuck Lettings in Abbeymead for more details. To arrange a viewing call us today on 01452 612020.

#### Entrance Hall

**Lounge** 11' 11" x 11' 11" (3.63m x 3.63m)

**Dining Room** 11' 2" x 10' 7" (3.40m x 3.22m)

Kitchen 14' 1" x 7' 2" (4.29m x 2.18m)

**First Floor Landing** 

Bedroom 1 12' 0" x 12' 0" (3.65m x 3.65m)