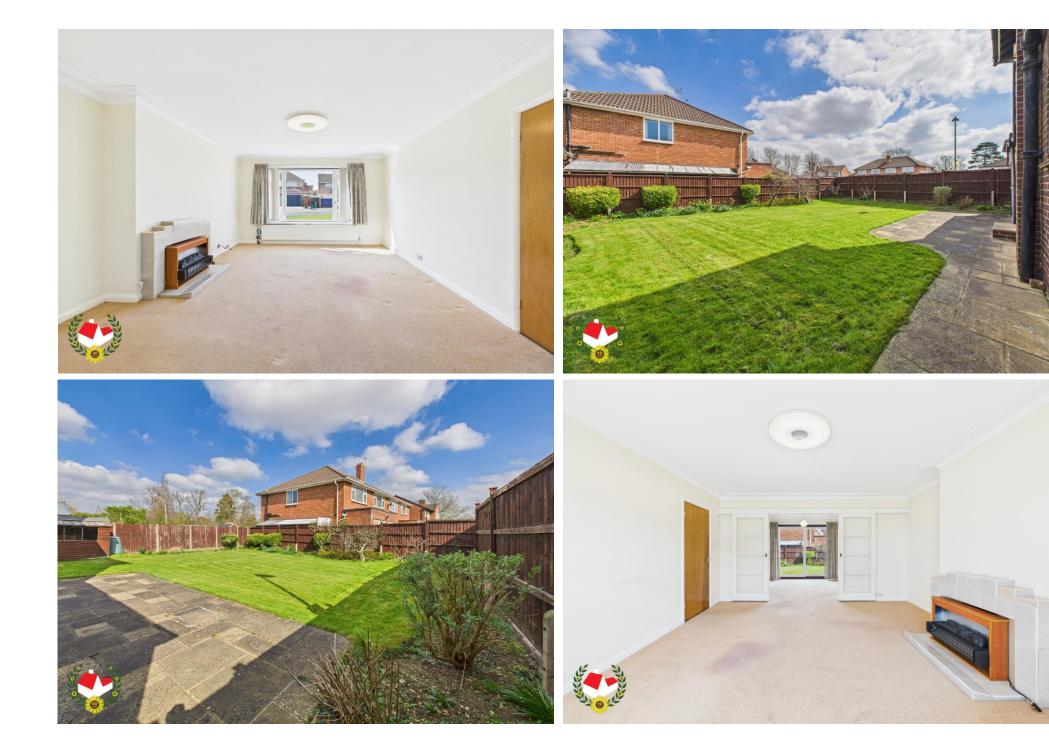

### The Property

Extended Three Bedroom Detached Property In Barnwood With No Onward Chain

This fantastic family home is located on the highly sought after Lilliesfield Avenue in Barnwood and is positioned on a spacious corner plot which gives the property further potential and scope! In brief the property comprises of; entrance porch, entrance hall, downstairs cloakroom, kitchen, lounge, dining room, reception room, first floor landing, three double bedrooms, w.c and shower room. Further benefit include; upvc double glazing, modern combination boiler, enclosed rear garden, garage and off road parking! Property for sale through Michael Tuck Estate Agents. Potential Rental Value of £1,550pcm, please contact Michael Tuck Lettings in Abbeymead for more details. We highly advise a viewing, to Arrange yours call us today on 01452 612020!

Entrance Porch

Entrance Hall

Lounge 14' 8" x 11' 9" (4.47m x 3.58m)

**Reception** 23' 0" x 12' 1" (7.01m x 3.68m) Kitchen 12' 3" x 8' 8" (3.73m x 2.64m) Cloakroom **First Floor Landing Bedroom 1** 14' 8'' x 11' 10'' (4.47m x 3.60m) **Bedroom 2** 13' 7" x 8' 11" (4.14m x 2.72m) **Bedroom 3** 11' 1" x 9' 2" (3.38m x 2.79m) **Shower Room** 8' 2'' x 5' 8'' (2.49m x 1.73m) W.C