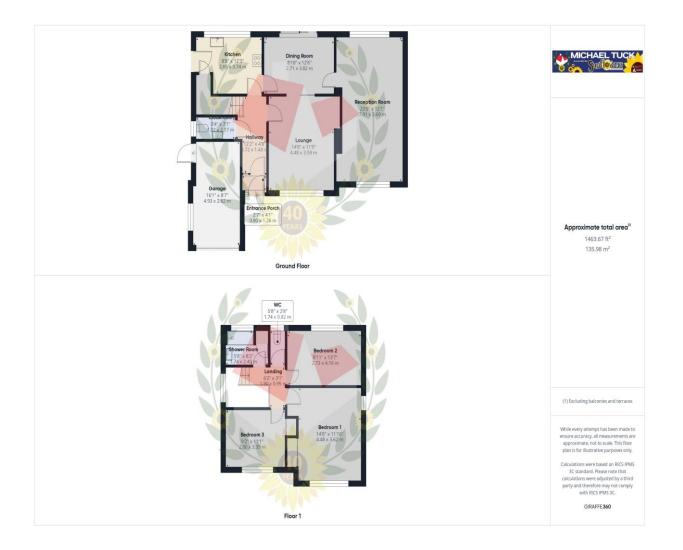

Entrance Porch

Entrance Hall

Lounge 14' 8" x 11' 9" (4.47m x 3.58m)

**Reception** 23' 0" x 12' 1" (7.01m x 3.68m) Kitchen 12' 3" x 8' 8" (3.73m x 2.64m) Cloakroom **First Floor Landing Bedroom 1** 14' 8'' x 11' 10'' (4.47m x 3.60m) **Bedroom 2** 13' 7" x 8' 11" (4.14m x 2.72m) **Bedroom 3** 11' 1" x 9' 2" (3.38m x 2.79m) **Shower Room** 8' 2'' x 5' 8'' (2.49m x 1.73m) W.C

Garage 16' 1" x 8' 7" (4.90m x 2.61m)

rightmove

Zoopla

#### FOR ILLUSTRATIVE PURPOSES ONLY - NOT TO SCALE

The position and size of doors, windows, appliances, and other features are approximate only. Unauthorised reproduction prohibited

Important notice: Michael Tuck, its clients and any joints give notice that 1: They are not authorised to make or give any representations or warranties in relation to the property either here or elsewhere, either on their own behalf of their client or otherwise. They assume no responsibility for any statement that may be made in these particulars. These particulars do not form part of any offer or contract and must not be relied upon as statements or representation of fact. 2: Any areas, measurements or distances are approximate. The text, photographs and plans are for guidance only and are not necessarily comprehensive. It should not be assumed that the property has all necessary planning, building regulation or other consents and Michael Tuck have not tested any services, equipment or facilities. Purchasers must satisfy themselves by inspection or otherwise.