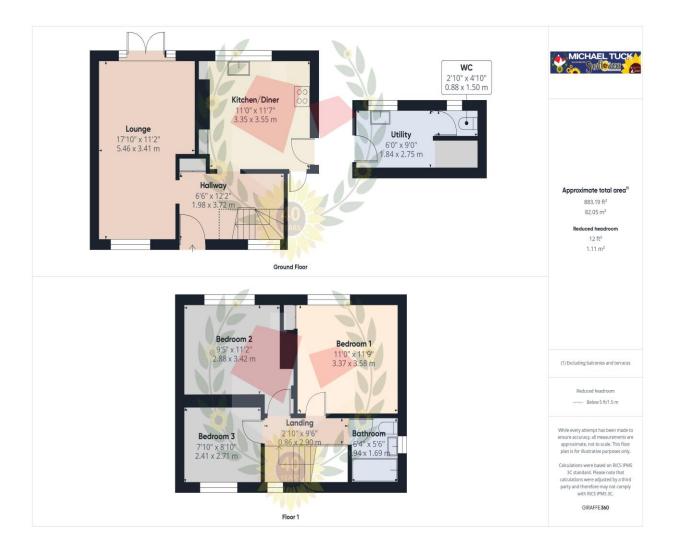

### Entrance Hall

Lounge 17' 10" x 11' 2" (5.43m x 3.40m)

**Kitchen/Diner** 11' 7" x 11' 0" (3.53m x 3.35m)

**Utility room** 9' 0" x 6' 0" (2.74m x 1.83m)

WC

**First Floor Landing** 

Bedroom 1 11' 9" x 11' 0" (3.58m x 3.35m)

Bedroom 2 11' 2" x 9' 5" (3.40m x 2.87m)

Bedroom 3 8' 10" x 7' 10" (2.69m x 2.39m)

Bathroom 6' 4" x 5' 6" (1.93m x 1.68m)

Zoopla

#### FOR ILLUSTRATIVE PURPOSES ONLY - NOT TO SCALE

The position and size of doors, windows, appliances, and other features are approximate only. Unauthorised reproduction prohibited

Important notice: Michael Tuck, its clients and any joints give notice that 1: They are not authorised to make or give any representations or warranties in relation to the property either here or elsewhere, either on their own behalf of their client or otherwise. They assume no responsibility for any statement that may be made in these particulars. These particulars do not form part of any offer or contract and must not be relied upon as statements or representation of fact. 2: Any areas, measurements or distances are approximate. The text, photographs and plans are for guidance only and are not necessarily comprehensive. It should not be assumed that the property has all necessary planning, building regulation or other consents and Michael Tuck have not tested any services, equipment or facilities. Purchasers must satisfy themselves by inspection or otherwise.