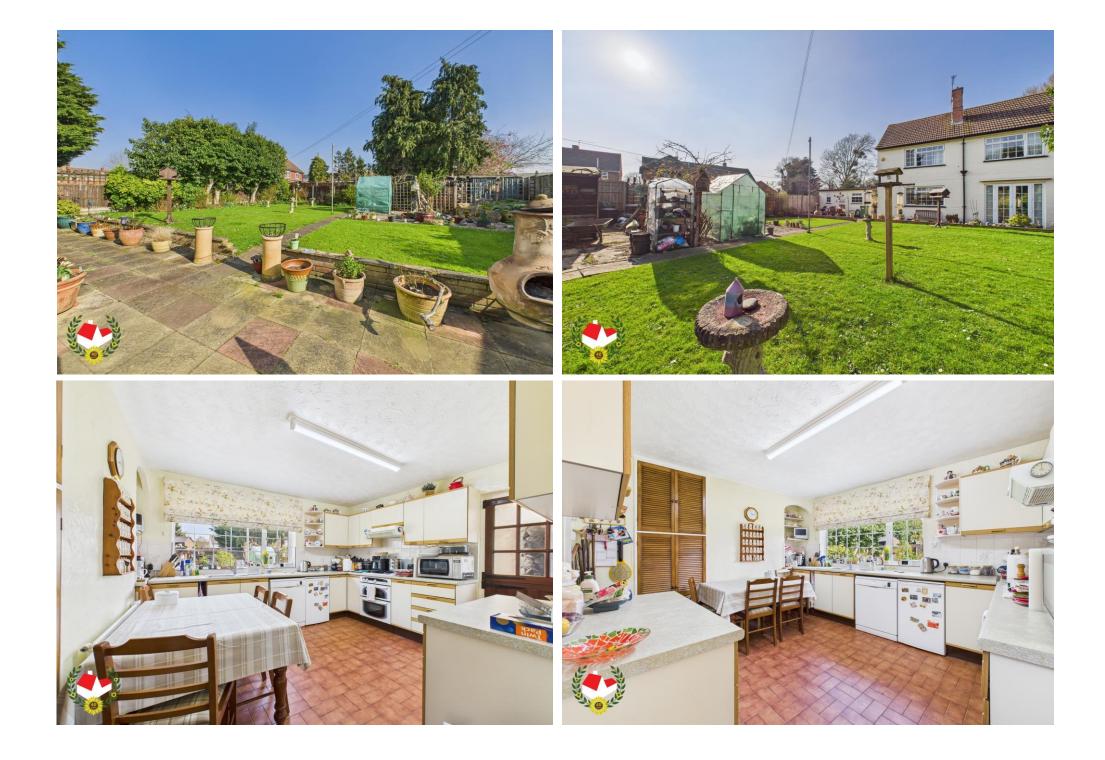

#### The Property

Spacious Three Bedroom Semi Detached Property! This fantastic three-bedroom semidetached home is located on a quiet and peaceful road, offering easy access to a variety of local amenities and excellent motorway links. The property occupies a generous corner plot which gives further potential and room to grow, this home is ideal for those seeking comfort and convenience. In brief the property comprises of; entrance hall, spacious lounge, kitchen/diner, utility room, downstairs W.C, two double bedrooms, one single bedroom and a bathroom. Further benefits include; upvc double glazing, gas central heating, generous sized enclosed rear garden and off road parking for multiple cars! Property for sale through Michael Tuck Estate Agents. Approximate rental value of £pcm, please contact Michael Tuck Lettings in Abbeymead for more details. We highly advise a viewing, to Arrange yours call us today on 01452 612020.

### Entrance Hall

Lounge 17' 10" x 11' 2" (5.43m x 3.40m)

**Kitchen/Diner** 11' 7" x 11' 0" (3.53m x 3.35m)

**Utility room** 9' 0" x 6' 0" (2.74m x 1.83m)

WC

**First Floor Landing** 

Bedroom 1 11' 9" x 11' 0" (3.58m x 3.35m)