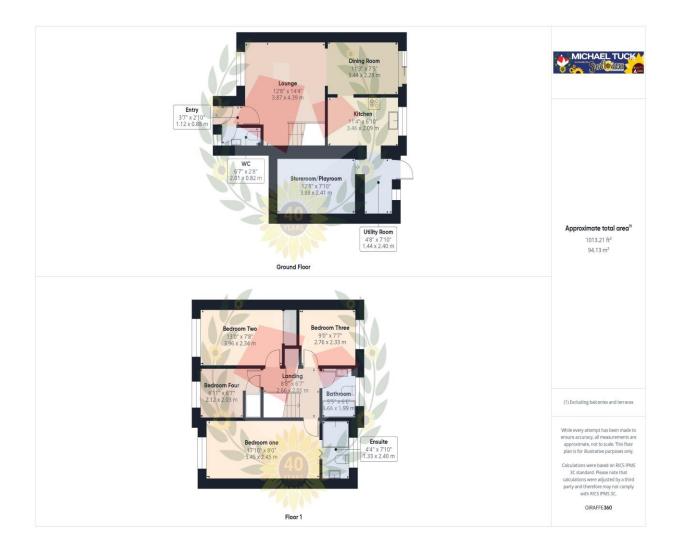

**Cloakroom** 6' 7'' x 2' 8'' (2.01m x 0.81m)

Lounge 12' 8" x 14' 4" (3.86m x 4.37m)

**Dining Room** 11' 3" x 7' 5" (3.43m x 2.26m)

**Kitchen** 11' 4" x 6' 10" (3.45m x 2.08m)

Utility room 4' 8" x 7' 10" (1.42m x 2.39m)

**Storeroom/playroom** 12' 8'' x 7' 10'' (3.86m x 2.39m)

Bedroom One 17' 10" x 8' 0" (5.43m x 2.44m)

**Ensuite** 4' 4" x 7' 10" (1.32m x 2.39m)

Bathroom 4' 4" x 7' 10" (1.32m x 2.39m)

Bedroom Two 13' 0" x 7' 8" (3.96m x 2.34m)

Bedroom Three 9' 0" x 7' 7" (2.74m x 2.31m)

Bedroom Four 6' 11'' x 6' 7'' (2.11m x 2.01m)

Zoopla

#### FOR ILLUSTRATIVE PURPOSES ONLY - NOT TO SCALE

The position and size of doors, windows, appliances, and other features are approximate only. Unauthorised reproduction prohibited

Important notice: Michael Tuck, its clients and any joints give notice that 1: They are not authorised to make or give any representations or warranties in relation to the property either here or elsewhere, either on their own behalf of their client or otherwise. They assume no responsibility for any statement that may be made in these particulars. These particulars do not form part of any offer or contract and must not be relied upon as statements or representation of fact. 2: Any areas, measurements or distances are approximate. The text, photographs and plans are for guidance only and are not necessarily comprehensive. It should not be assumed that the property has all necessary planning, building regulation or other consents and Michael Tuck have not tested any services, equipment or facilities. Purchasers must satisfy themselves by inspection or otherwise.