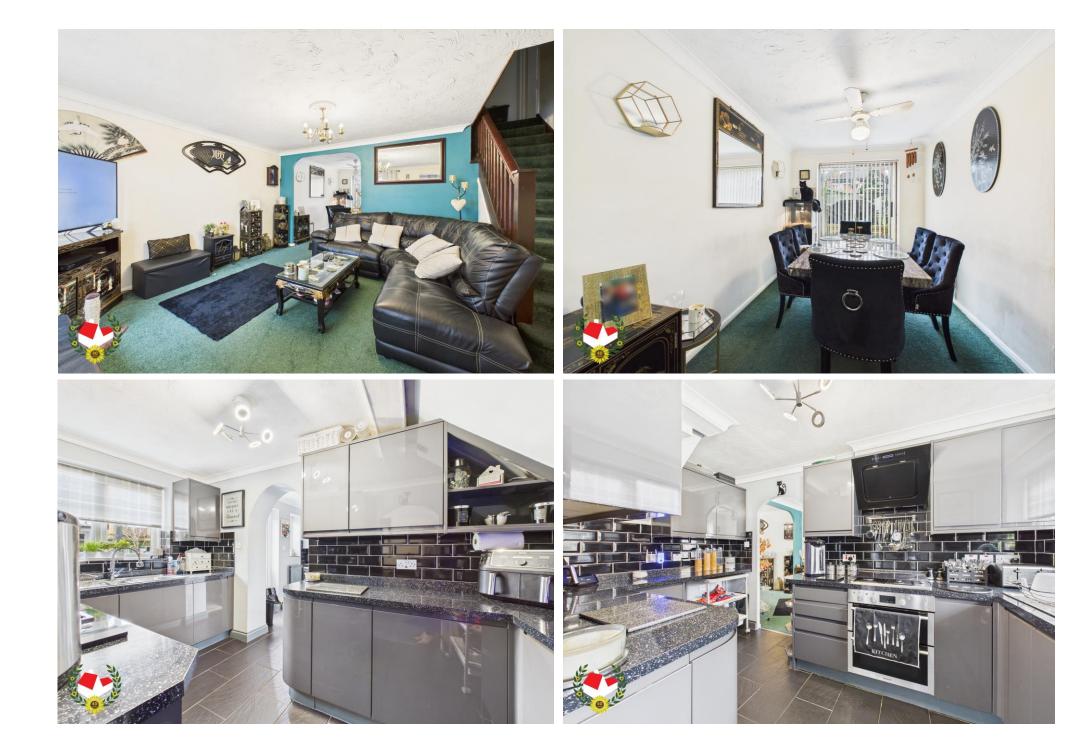

## The Property

\*\*\* Chain Free, Four Bedroom Detached, Extended Family Home, Two Reception Rooms, Off Road Parking and Garden\*\*\* We are delighted to offer this fantastic detached family home, situated in the highly desirable and wellestablished area of Abbeymead. The property enjoys a prime location with excellent access to a wide range of local amenities, reputable schools, and convenient transport links, including the M5 motorway, ensuring effortless commuting to nearby towns and cities. Upon entering the property, you are greeted by a welcoming entrance hall, leading to a cloakroom for added convenience. The lounge provides a comfortable and inviting space, perfect for relaxing with family or hosting guests. Adjacent to the lounge is a formal dining room, offering an ideal setting for family meals or entertaining. The kitchen is fully equipped with an adjacent utility room that provides practical space for laundry and additional storage needs. The ground floor further benefits from a versatile storeroom or playroom, offering flexibility for a variety of uses, such as a home office, children's playroom, or extra storage space. Upstairs, the property boasts a master bedroom, complete with an ensuite bathroom. There are three additional bedrooms and family bathroom. Externally, the property offers a fully enclosed rear garden, providing an ideal outdoor space for family gatherings or relaxation. The garden is thoughtfully designed with a well-maintained lawn and a paved patio area, perfect for outdoor dining and entertaining. To the front of the property, there is off-road parking for two or more vehicles. Early viewings are highly recommended to fully appreciate the size, layout, and location of this lovely home. Call Our Abbeymead Branch to book viewing 01452 612020

**Cloakroom** 6' 7'' x 2' 8'' (2.01m x 0.81m)

Lounge 12' 8" x 14' 4" (3.86m x 4.37m)

**Dining Room** 11' 3" x 7' 5" (3.43m x 2.26m)

**Kitchen** 11' 4" x 6' 10" (3.45m x 2.08m)

Utility room 4' 8" x 7' 10" (1.42m x 2.39m)