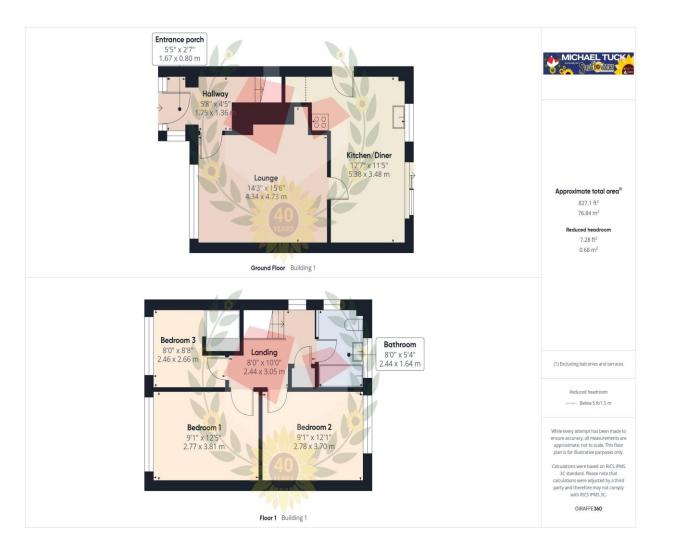

## **Entrance Porch**

## Entrance Hall

**Lounge** 15' 6" x 14' 3" (4.72m x 4.34m)

Kitchen/Diner 17' 7" x 11' 5" (5.36m x 3.48m)

**First Floor Landing** 

Bedroom 1 12' 5" x 9' 1" (3.78m x 2.77m)

Bedroom 2 12' 1" x 9' 1" (3.68m x 2.77m)

Bedroom 3 8' 8" x 8' 0" (2.64m x 2.44m)

Bathroom 8' 0" x 5' 4" (2.44m x 1.62m)

Garage 16' 9" x 8' 0" (5.10m x 2.44m)

Zoopla

#### FOR ILLUSTRATIVE PURPOSES ONLY - NOT TO SCALE

The position and size of doors, windows, appliances, and other features are approximate only. Unauthorised reproduction prohibited

Important notice: Michael Tuck, its clients and any joints give notice that 1: They are not authorised to make or give any representations or warranties in relation to the property either here or elsewhere, either on their own behalf of their client or otherwise. They assume no responsibility for any statement that may be made in these particulars. These particulars do not form part of any offer or contract and must not be relied upon as statements or representation of fact. 2: Any areas, measurements or distances are approximate. The text, photographs and plans are for guidance only and are not necessarily comprehensive. It should not be assumed that the property has all necessary planning, building regulation or other consents and Michael Tuck have not tested any services, equipment or facilities. Purchasers must satisfy themselves by inspection or otherwise.