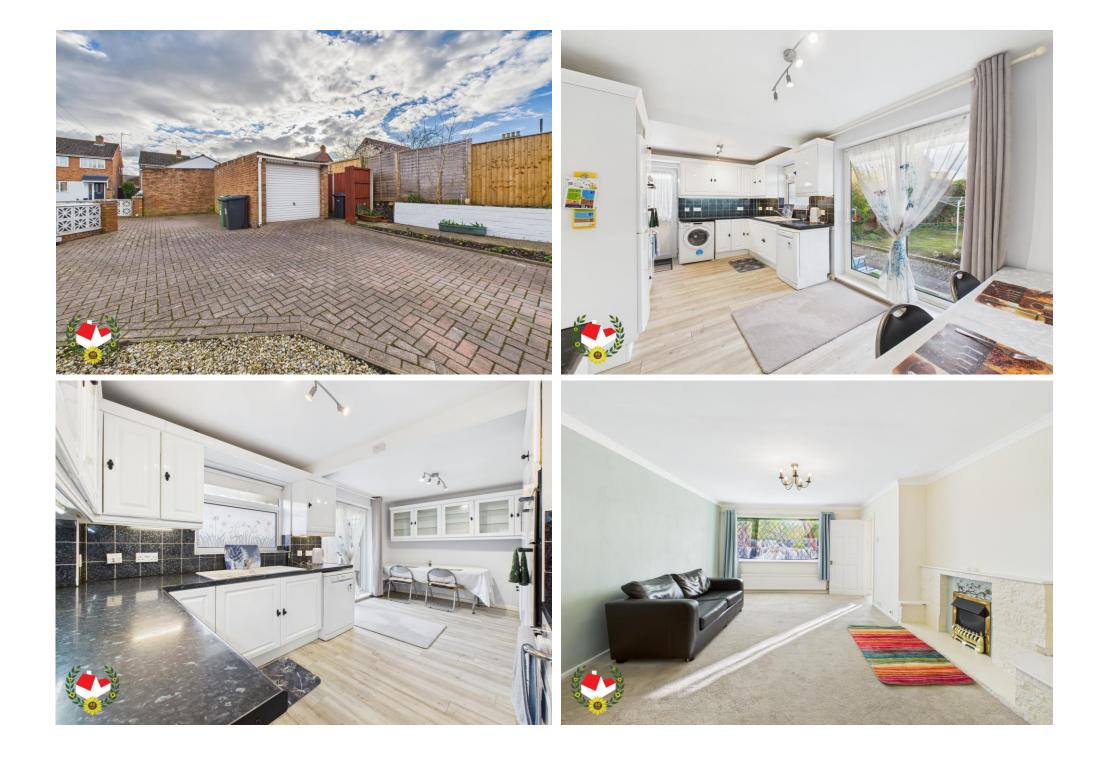

## The Property

Three Bedroom Detached House With No Onward Chain! This fantastic property is tucked away at the bottom of a quiet no through road and offers easy access to a range of local amenities. In brief the property comprises of; entrance porch, entrance hall, spacious lounge, kitchen/diner, first floor landing, two double bedrooms, one single bedroom and modern fitted bathroom. Further Benefits include; upvc double glazing, modern gas central heating, solar panel's, enclosed rear garden, outside storage, garage and off road parking for multiple cars! Property for sale through Michael Tuck Estate Agents. Potential rental value of £1,350pcm, please contact Michael Tuck Lettings in Abbeymead for more details. We highly advise a viewing of this brilliant property, to arrange yours call us today on 01452 612020.

## Entrance Hall

**Lounge** 15' 6" x 14' 3" (4.72m x 4.34m)

Kitchen/Diner 17' 7" x 11' 5" (5.36m x 3.48m)

**First Floor Landing** 

Bedroom 1 12' 5" x 9' 1" (3.78m x 2.77m)

Bedroom 2 12' 1" x 9' 1" (3.68m x 2.77m)