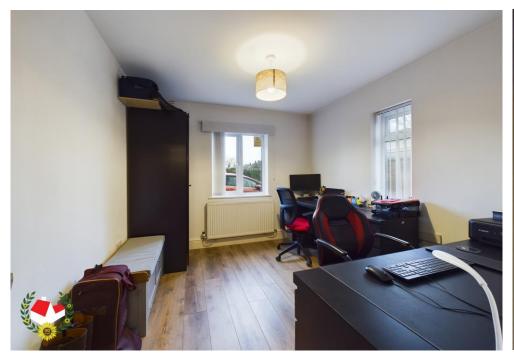

**Entrance Porch** 

**Entrance Hall** 

**Study** 9' 8" x 8' 10" (2.94m x 2.69m)

Cloakroom

**Family Room** 11' 0" x 7' 3" (3.35m x 2.21m)

**Dining Room** 14' 3" x 8' 0" (4.34m x 2.44m)

**Utility room** 7' 7" x 6' 5" (2.31m x 1.95m)