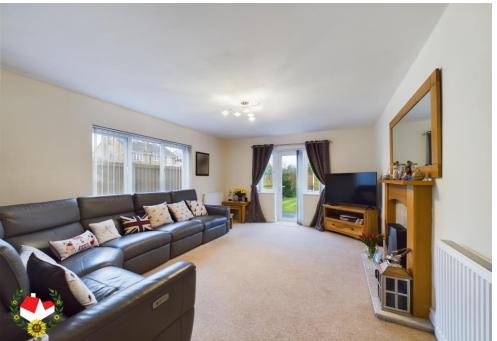

**Kitchen/Diner** 17' 6" x 10' 9" (5.33m x 3.27m)

**Lounge** 15' 6" x 11' 9" (4.72m x 3.58m)

**First Floor Landing** 

**Bedroom 1** 11' 2" x 11' 2" (3.40m x 3.40m)

**En-suite** 

**Bedroom 2** 14' 6" x 9' 2" (4.42m x 2.79m)