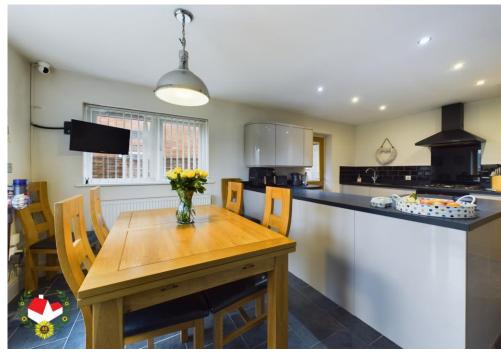

**Kitchen/Diner** 17' 6" x 10' 9" (5.33m x 3.27m)

**Lounge** 15' 6" x 11' 9" (4.72m x 3.58m)

**First Floor Landing** 

**Bedroom 1** 11' 2" x 11' 2" (3.40m x 3.40m)

**En-suite** 

**Bedroom 2** 14' 6" x 9' 2" (4.42m x 2.79m)