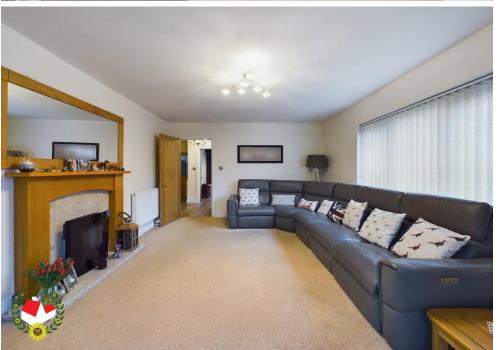

**Kitchen/Diner** 17' 6" x 10' 9" (5.33m x 3.27m)

**Lounge** 15' 6" x 11' 9" (4.72m x 3.58m)

**First Floor Landing** 

**Bedroom 1** 11' 2" x 11' 2" (3.40m x 3.40m)

**En-suite** 

**Bedroom 2** 14' 6" x 9' 2" (4.42m x 2.79m)