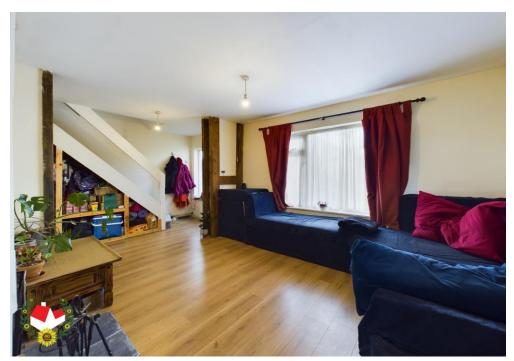

## **Entrance Hall**

**Lounge** 12' 3" x 10' 4" (3.73m x 3.15m)

**Dining Room** 8' 11" x 8' 6" (2.72m x 2.59m)

**Kitchen** 9' 10" x 9' 5" (2.99m x 2.87m)

**First Floor Landing** 

**Bedroom 1** 11' 8" x 8' 4" (3.55m x 2.54m)