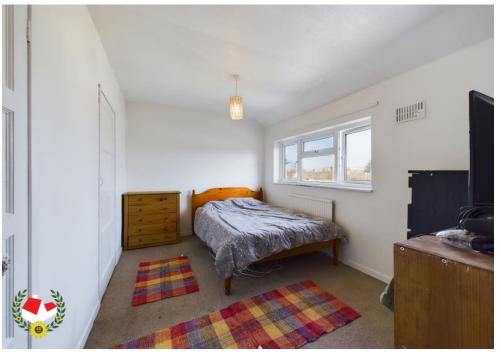

## **Entrance Hall**

**Lounge** 12' 3" x 10' 4" (3.73m x 3.15m)

**Dining Room** 8' 11" x 8' 6" (2.72m x 2.59m)

**Kitchen** 9' 10" x 9' 5" (2.99m x 2.87m)

**First Floor Landing** 

**Bedroom 1** 11' 8" x 8' 4" (3.55m x 2.54m)

**Bedroom 2** 9' 11" x 7' 10" (3.02m x 2.39m)

**Bedroom 3** 7' 7" x 7' 1" (2.31m x 2.16m)

**Bathroom** 6' 8" x 5' 5" (2.03m x 1.65m)

Outside Storage/Utility 7' 10" x 5' 4" (2.39m x 1.62m)