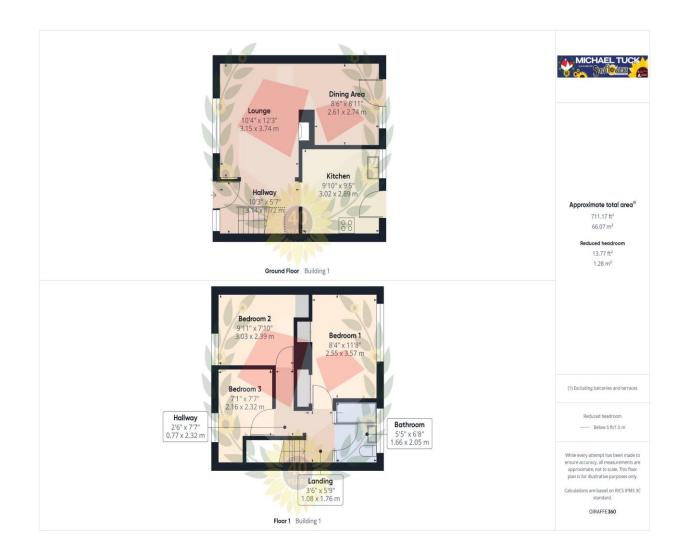

## **Entrance Hall**

**Lounge** 12' 3" x 10' 4" (3.73m x 3.15m)

**Dining Room** 8' 11" x 8' 6" (2.72m x 2.59m)

**Kitchen** 9' 10" x 9' 5" (2.99m x 2.87m)

**First Floor Landing** 

**Bedroom 1** 11' 8" x 8' 4" (3.55m x 2.54m)

**Bedroom 2** 9' 11" x 7' 10" (3.02m x 2.39m)

**Bedroom 3** 7' 7" x 7' 1" (2.31m x 2.16m)

**Bathroom** 6' 8" x 5' 5" (2.03m x 1.65m)

Outside Storage/Utility 7' 10" x 5' 4" (2.39m x 1.62m)

#### FOR ILLUSTRATIVE PURPOSES ONLY - NOT TO SCALE

The position and size of doors, windows, appliances, and other features are approximate only.

Unauthorised reproduction prohibited

Important notice: Michael Tuck, its clients and any joints give notice that 1: They are not authorised to make or give any representations or warranties in relation to the property either here or elsewhere, either on their own behalf of their client or otherwise. They assume no responsibility for any statement that may be made in these particulars. These particulars do not form part of any offer or contract and must not be relied upon as statements or representation of fact. 2: Any areas, measurements or distances are approximate. The text, photographs and plans are for guidance only and are not necessarily comprehensive. It should not be assumed that the property has all necessary planning, building regulation or other consents and Michael Tuck have not tested any services, equipment or facilities. Purchasers must satisfy themselves by inspection or otherwise.