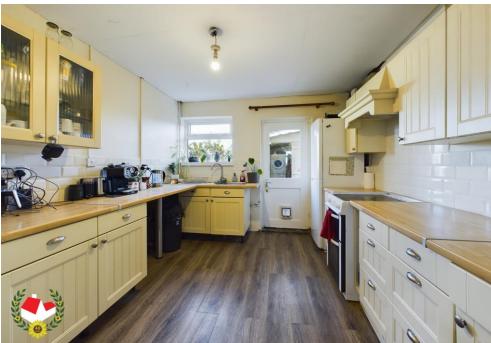

## **Entrance Hall**

**Lounge** 12' 3" x 10' 4" (3.73m x 3.15m)

**Dining Room** 8' 11" x 8' 6" (2.72m x 2.59m)

**Kitchen** 9' 10" x 9' 5" (2.99m x 2.87m)

**First Floor Landing** 

**Bedroom 1** 11' 8" x 8' 4" (3.55m x 2.54m)