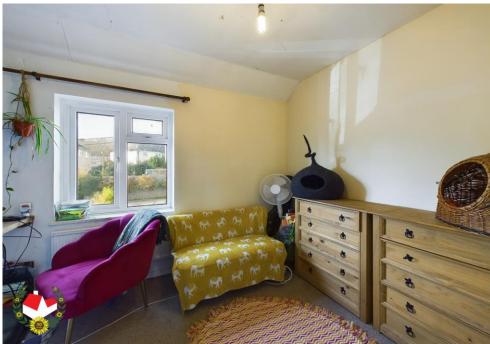

## **Entrance Hall**

**Lounge** 12' 3" x 10' 4" (3.73m x 3.15m)

**Dining Room** 8' 11" x 8' 6" (2.72m x 2.59m)

**Kitchen** 9' 10" x 9' 5" (2.99m x 2.87m)

**First Floor Landing** 

**Bedroom 1** 11' 8" x 8' 4" (3.55m x 2.54m)

**Bedroom 2** 9' 11" x 7' 10" (3.02m x 2.39m)

**Bedroom 3** 7' 7" x 7' 1" (2.31m x 2.16m)

**Bathroom** 6' 8" x 5' 5" (2.03m x 1.65m)

Outside Storage/Utility 7' 10" x 5' 4" (2.39m x 1.62m)