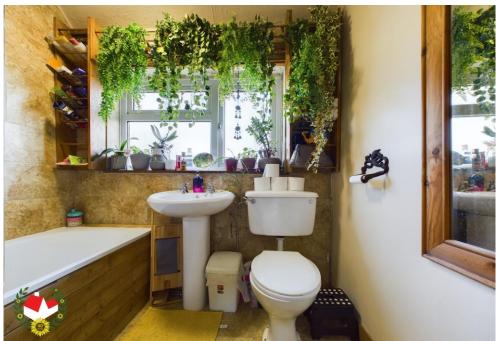

**Bedroom 2** 9' 11" x 7' 10" (3.02m x 2.39m)

**Bedroom 3** 7' 7" x 7' 1" (2.31m x 2.16m)

**Bathroom** 6' 8" x 5' 5" (2.03m x 1.65m)

Outside Storage/Utility 7' 10" x 5' 4" (2.39m x 1.62m)