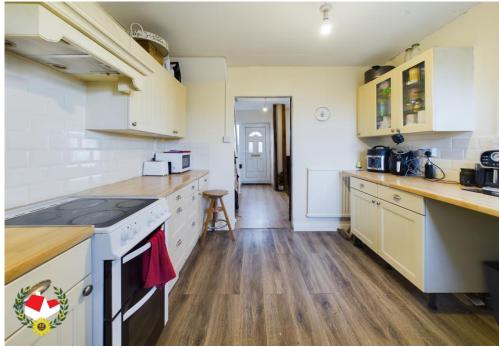

## **Entrance Hall**

**Lounge** 12' 3" x 10' 4" (3.73m x 3.15m)

**Dining Room** 8' 11" x 8' 6" (2.72m x 2.59m)

**Kitchen** 9' 10" x 9' 5" (2.99m x 2.87m)

**First Floor Landing** 

**Bedroom 1** 11' 8" x 8' 4" (3.55m x 2.54m)