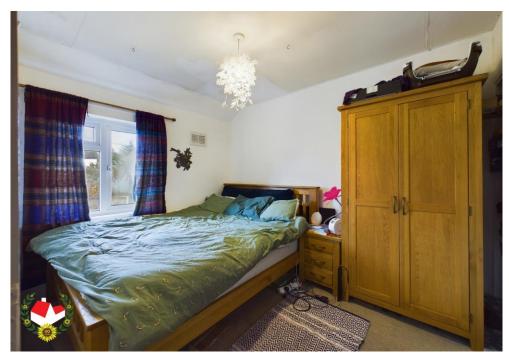

## **Entrance Hall**

**Lounge** 12' 3" x 10' 4" (3.73m x 3.15m)

**Dining Room** 8' 11" x 8' 6" (2.72m x 2.59m)

**Kitchen** 9' 10" x 9' 5" (2.99m x 2.87m)

**First Floor Landing** 

**Bedroom 1** 11' 8" x 8' 4" (3.55m x 2.54m)

**Bedroom 2** 9' 11" x 7' 10" (3.02m x 2.39m)

**Bedroom 3** 7' 7" x 7' 1" (2.31m x 2.16m)

**Bathroom** 6' 8" x 5' 5" (2.03m x 1.65m)

Outside Storage/Utility 7' 10" x 5' 4" (2.39m x 1.62m)