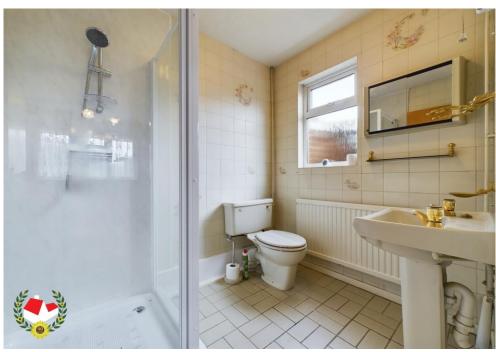

#### **Entrance Hall**

Kitchen/Breakfast Room 12' 1" x 11' 7" (3.68m x 3.53m)

**Conservatory** 10' 2" x 8' 7" (3.10m x 2.61m)

**Lounge** 16' 5" x 11' 7" (5.00m x 3.53m)

**Bathroom** 6' 4" x 5' 5" (1.93m x 1.65m)