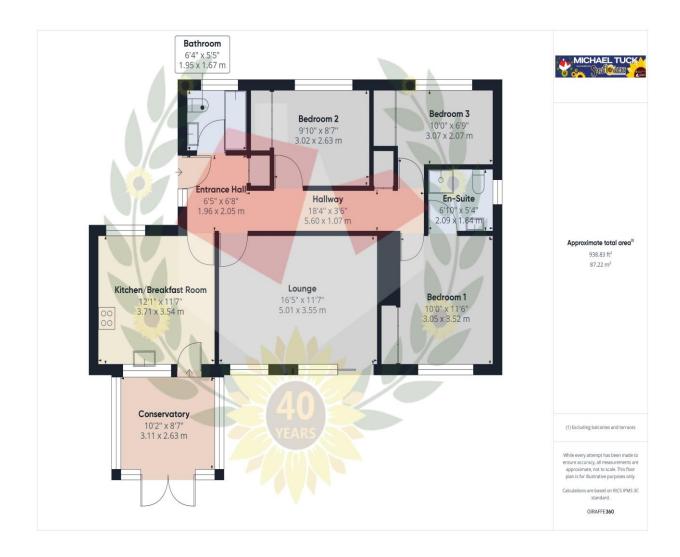

#### **Entrance Hall**

Kitchen/Breakfast Room 12' 1" x 11' 7" (3.68m x 3.53m)

**Conservatory** 10' 2" x 8' 7" (3.10m x 2.61m)

**Lounge** 16' 5" x 11' 7" (5.00m x 3.53m)

**Bathroom** 6' 4" x 5' 5" (1.93m x 1.65m)

**Bedroom 1** 11' 6" x 10' 0" (3.50m x 3.05m)

**En-suite** 6' 10" x 5' 4" (2.08m x 1.62m)

**Bedroom 2** 9' 10" x 8' 7" (2.99m x 2.61m)

**Bedroom 3** 10' 0" x 6' 9" (3.05m x 2.06m)

Garage

#### FOR ILLUSTRATIVE PURPOSES ONLY - NOT TO SCALE

The position and size of doors, windows, appliances, and other features are approximate only.

Unauthorised reproduction prohibited

Important notice: Michael Tuck, its clients and any joints give notice that 1: They are not authorised to make or give any representations or warranties in relation to the property either here or elsewhere, either on their own behalf of their client or otherwise. They assume no responsibility for any statement that may be made in these particulars. These particulars do not form part of any offer or contract and must not be relied upon as statements or representation of fact. 2: Any areas, measurements or distances are approximate. The text, photographs and plans are for guidance only and are not necessarily comprehensive. It should not be assumed that the property has all necessary planning, building regulation or other consents and Michael Tuck have not tested any services, equipment or facilities. Purchasers must satisfy themselves by inspection or otherwise.