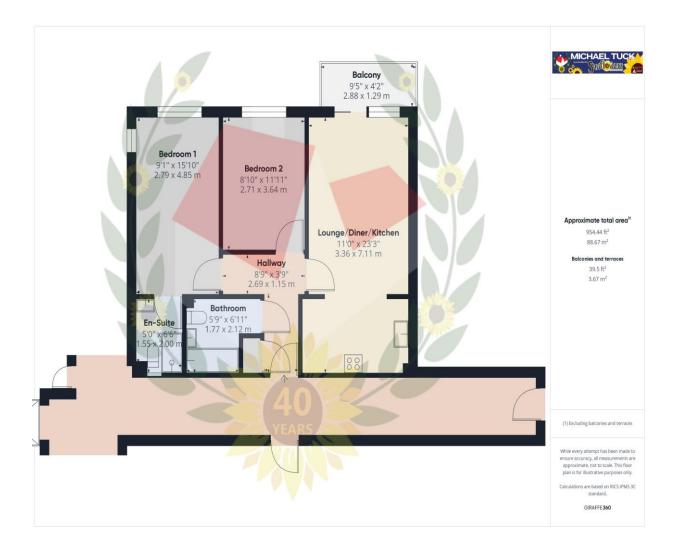

## **Entrance Hall**

Lounge/Dining/Kitchen Area 23' 3" x 11' 0" (7.08m x 3.35m)

Bedroom 1 15' 10" x 9' 1" (4.82m x 2.77m)

**En-suite** 6' 6'' x 5' 0'' (1.98m x 1.52m)

Bedroom 2 11' 11" x 8' 10" (3.63m x 2.69m)

Bathroom 6' 11" x 5' 9" (2.11m x 1.75m)

#### FOR ILLUSTRATIVE PURPOSES ONLY - NOT TO SCALE

The position and size of doors, windows, appliances, and other features are approximate only. Unauthorised reproduction prohibited

Important notice: Michael Tuck, its clients and any joints give notice that 1: They are not authorised to make or give any representations or warranties in relation to the property either here or elsewhere, either on their own behalf of their client or otherwise. They assume no responsibility for any statement that may be made in these particulars. These particulars do not form part of any offer or contract and must not be relied upon as statements or representation of fact. 2: Any areas, measurements or distances are approximate. The text, photographs and plans are for guidance only and are not necessarily comprehensive. It should not be assumed that the property has all necessary planning, building regulation or other consents and Michael Tuck have not tested any services, equipment or facilities. Purchasers must satisfy themselves by inspection or otherwise.