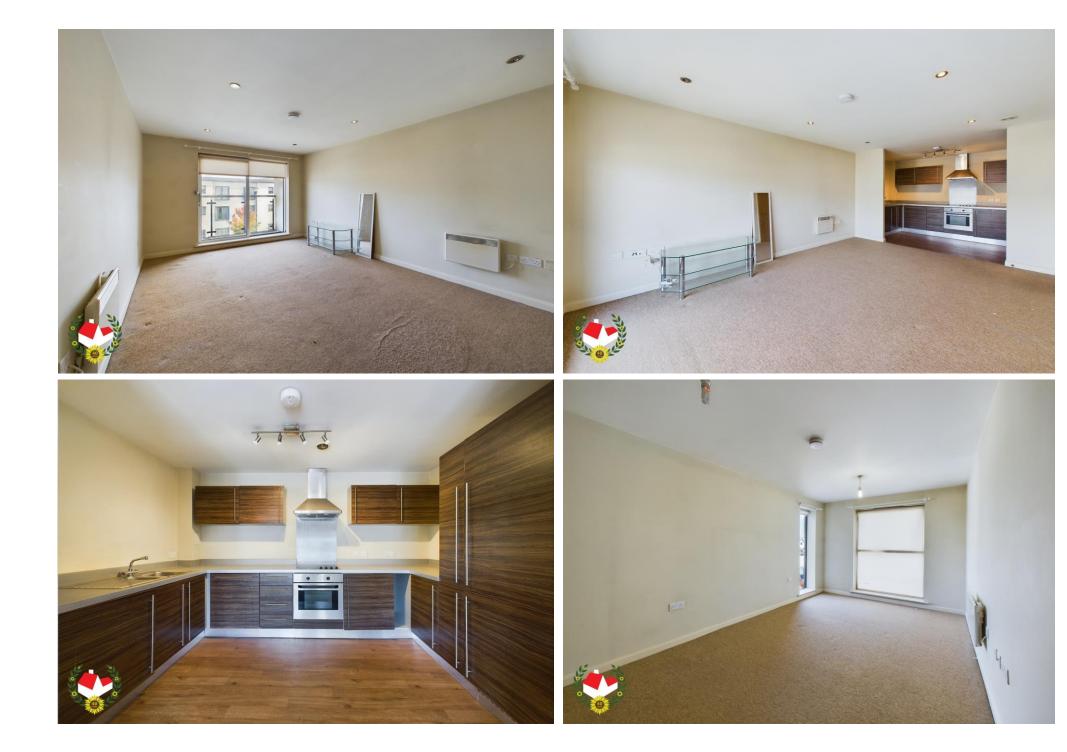

## The Property

\*\*\* NO ONWARD CHAIN, MODERN 2 BEDROOM APARTMENT, ALLOCATED PARKING, LOCAL AMENITIES \*\*\* Michael Tuck Estate Agents are pleased to offer this two bedroom apartment for sale in the popular location of Coopers Edge. The property is situated on the second floor and offers spacious accommodation comprising of an open plan living area with fully fitted kitchen including dishwasher, oven & hob, fridge/freezer & washer/dryer. family bathroom, two double bedrooms and en-suite to master. The apartment has electric heating and benefits from double glazing and secure allocated parking. The apartment is located at the Whittle Square development in Brockworth which is just a few minutes from Gloucester and Cheltenham city centres. The development is also within easy reach of the M5 and A417 dual carriageway, offering fast access to wider locations. Property for sale through Michael Tuck Estate Agents. Approximate rental value of £875pcm, please contact Michael Tuck Lettings in Abbeymead for more details. To avoid missing out, call us today on 01452 612020 to book your viewing.

## **Entrance Hall**

Lounge/Dining/Kitchen Area 23' 3" x 11' 0" (7.08m x 3.35m)

Bedroom 1 15' 10" x 9' 1" (4.82m x 2.77m)

**En-suite** 6' 6'' x 5' 0'' (1.98m x 1.52m)

Bedroom 2 11' 11" x 8' 10" (3.63m x 2.69m)