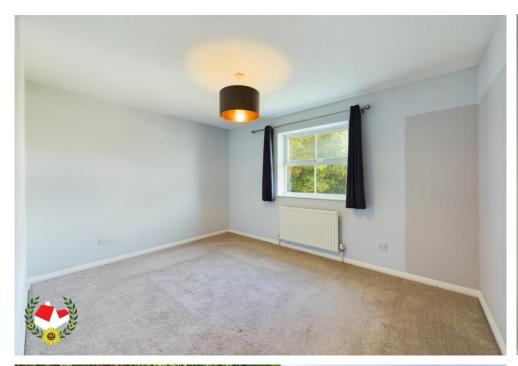

**Lounge** 15' 3" x 11' 9" (4.64m x 3.58m)

**Kitchen** 8' 10" x 11' 8" (2.69m x 3.55m)

**Conservatory** 9' 7" x 9' 2" (2.92m x 2.79m)

**First Floor Landing** 

**Bedroom 1** 8' 11" x 11' 8" (2.72m x 3.55m)