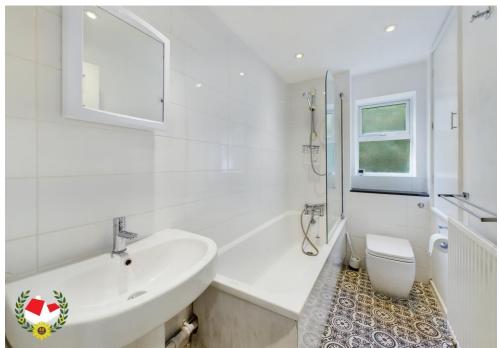

**Bedroom 2** 7' 11" x 11' 8" (2.41m x 3.55m)

**Bathroom** 4' 6" x 8' 1" (1.37m x 2.46m)