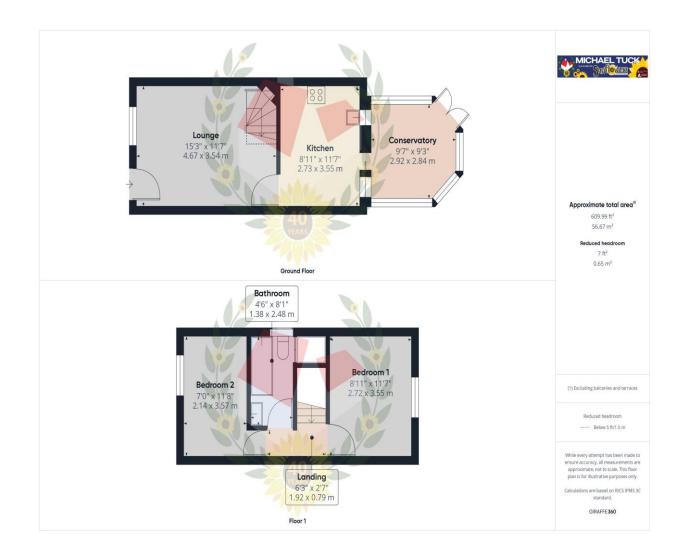

**Lounge** 15' 3" x 11' 9" (4.64m x 3.58m)

**Kitchen** 8' 10" x 11' 8" (2.69m x 3.55m)

**Conservatory** 9' 7" x 9' 2" (2.92m x 2.79m)

**First Floor Landing** 

**Bedroom 1** 8' 11" x 11' 8" (2.72m x 3.55m)

**Bedroom 2** 7' 11" x 11' 8" (2.41m x 3.55m)

**Bathroom** 4' 6" x 8' 1" (1.37m x 2.46m)