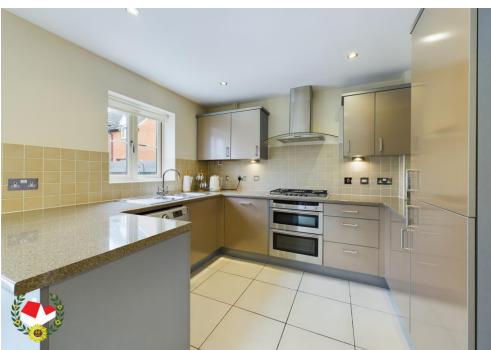

### **Entrance Hall**

Cloakroom

**Lounge** 15' 6" x 12' 3" (4.72m x 3.73m)

**Kitchen/Diner** 15' 3" x 9' 9" (4.64m x 2.97m)

**First Floor Landing** 

**Bedroom 1** 9'8" x 9' 1" (2.94m x 2.77m)

**En-suite** 

**Bedroom 2** 8' 10" x 7' 2" (2.69m x 2.18m)