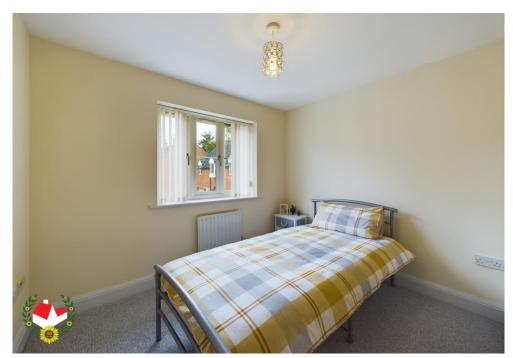

### **Entrance Hall**

Cloakroom

**Lounge** 15' 6" x 12' 3" (4.72m x 3.73m)

**Kitchen/Diner** 15' 3" x 9' 9" (4.64m x 2.97m)

**First Floor Landing** 

**Bedroom 1** 9'8" x 9' 1" (2.94m x 2.77m)

**En-suite** 

**Bedroom 2** 8' 10" x 7' 2" (2.69m x 2.18m)

**Bedroom 3** 7' 9" x 5' 11" (2.36m x 1.80m)

**Bathroom** 6' 7" x 5' 5" (2.01m x 1.65m)

Garage