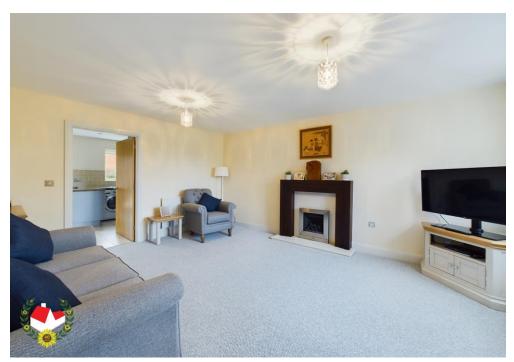

### **Entrance Hall**

Cloakroom

**Lounge** 15' 6" x 12' 3" (4.72m x 3.73m)

**Kitchen/Diner** 15' 3" x 9' 9" (4.64m x 2.97m)

**First Floor Landing** 

**Bedroom 1** 9'8" x 9' 1" (2.94m x 2.77m)

**En-suite** 

**Bedroom 2** 8' 10" x 7' 2" (2.69m x 2.18m)