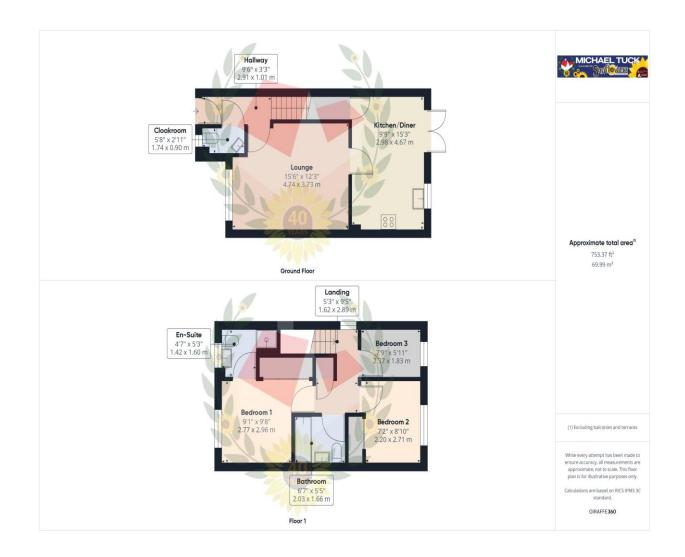

### **Entrance Hall**

Cloakroom

**Lounge** 15' 6" x 12' 3" (4.72m x 3.73m)

**Kitchen/Diner** 15' 3" x 9' 9" (4.64m x 2.97m)

**First Floor Landing** 

**Bedroom 1** 9'8" x 9' 1" (2.94m x 2.77m)

**En-suite** 

**Bedroom 2** 8' 10" x 7' 2" (2.69m x 2.18m)

**Bedroom 3** 7' 9" x 5' 11" (2.36m x 1.80m)

**Bathroom** 6' 7" x 5' 5" (2.01m x 1.65m)

Garage

### FOR ILLUSTRATIVE PURPOSES ONLY - NOT TO SCALE

The position and size of doors, windows, appliances, and other features are approximate only.

Unauthorised reproduction prohibited

Important notice: Michael Tuck, its clients and any joints give notice that 1: They are not authorised to make or give any representations or warranties in relation to the property either here or elsewhere, either on their own behalf of their client or otherwise. They assume no responsibility for any statement that may be made in these particulars. These particulars do not form part of any offer or contract and must not be relied upon as statements or representation of fact. 2: Any areas, measurements or distances are approximate. The text, photographs and plans are for guidance only and are not necessarily comprehensive. It should not be assumed that the property has all necessary planning, building regulation or other consents and Michael Tuck have not tested any services, equipment or facilities. Purchasers must satisfy themselves by inspection or otherwise.