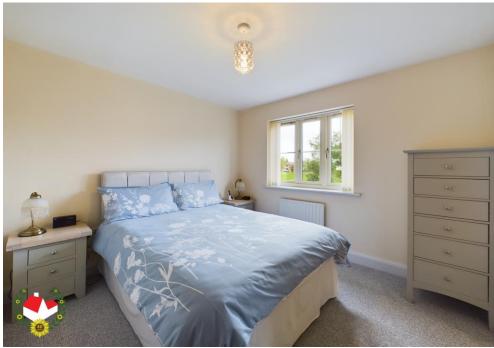

### **Entrance Hall**

Cloakroom

**Lounge** 15' 6" x 12' 3" (4.72m x 3.73m)

**Kitchen/Diner** 15' 3" x 9' 9" (4.64m x 2.97m)

**First Floor Landing** 

**Bedroom 1** 9'8" x 9' 1" (2.94m x 2.77m)

**En-suite** 

**Bedroom 2** 8' 10" x 7' 2" (2.69m x 2.18m)