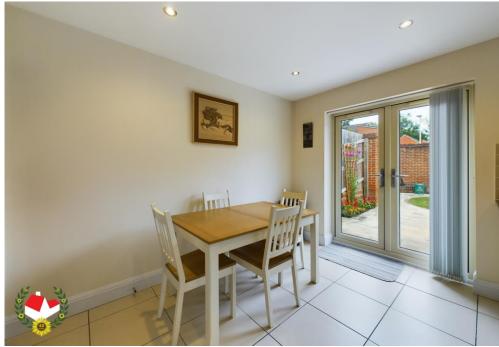

### **Entrance Hall**

Cloakroom

**Lounge** 15' 6" x 12' 3" (4.72m x 3.73m)

**Kitchen/Diner** 15' 3" x 9' 9" (4.64m x 2.97m)

**First Floor Landing** 

**Bedroom 1** 9'8" x 9' 1" (2.94m x 2.77m)

**En-suite** 

**Bedroom 2** 8' 10" x 7' 2" (2.69m x 2.18m)