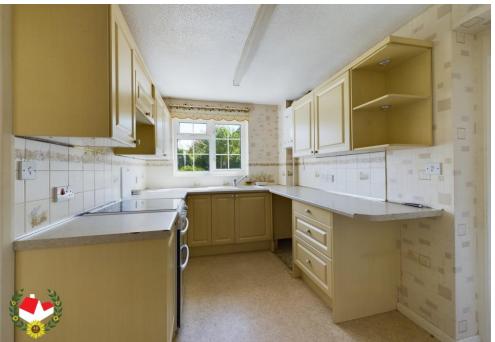

**Entrance Hall** 

Cloakroom

**Lounge** 17' 0" x 10' 0" (5.18m x 3.05m)

**Dining Room** 10' 0" x 8' 6" (3.05m x 2.59m)

**Kitchen** 10' 0" x 7' 4" (3.05m x 2.23m)

**Utility room** 8' 0" x 6' 0" (2.44m x 1.83m)