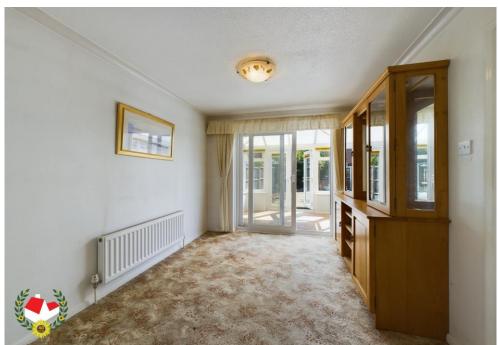

**Entrance Hall** 

Cloakroom

**Lounge** 17' 0" x 10' 0" (5.18m x 3.05m)

**Dining Room** 10' 0" x 8' 6" (3.05m x 2.59m)

**Kitchen** 10' 0" x 7' 4" (3.05m x 2.23m)

**Utility room** 8' 0" x 6' 0" (2.44m x 1.83m)

**Conservatory** 8' 7" x 7' 0" (2.61m x 2.13m)

**First Floor Landing** 

**Bedroom 1** 19' 0" x 7' 10" (5.79m x 2.39m)

**Bedroom 2** 12' 0" x 9' 4" (3.65m x 2.84m)

**Bedroom 3** 10' 0" x 9' 4" (3.05m x 2.84m)