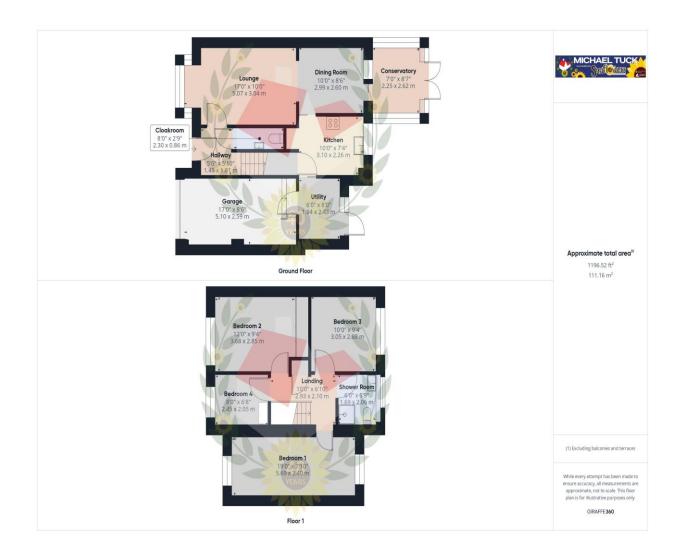

**Entrance Hall** 

Cloakroom

**Lounge** 17' 0" x 10' 0" (5.18m x 3.05m)

**Dining Room** 10' 0" x 8' 6" (3.05m x 2.59m)

**Kitchen** 10' 0" x 7' 4" (3.05m x 2.23m)

**Utility room** 8' 0" x 6' 0" (2.44m x 1.83m)

**Conservatory** 8' 7" x 7' 0" (2.61m x 2.13m)

**First Floor Landing** 

**Bedroom 1** 19' 0" x 7' 10" (5.79m x 2.39m)

**Bedroom 2** 12' 0" x 9' 4" (3.65m x 2.84m)

**Bedroom 3** 10' 0" x 9' 4" (3.05m x 2.84m)

**Bedroom 4** 8' 0" x 6' 8" (2.44m x 2.03m)

**Shower Room** 6' 9" x 6' 0" (2.06m x 1.83m)

**Garage** 17' 0" x 8' 6" (5.18m x 2.59m)

#### FOR ILLUSTRATIVE PURPOSES ONLY - NOT TO SCALE

The position and size of doors, windows, appliances, and other features are approximate only.

Unauthorised reproduction prohibited

Important notice: Michael Tuck, its clients and any joints give notice that 1: They are not authorised to make or give any representations or warranties in relation to the property either here or elsewhere, either on their own behalf of their client or otherwise. They assume no responsibility for any statement that may be made in these particulars. These particulars do not form part of any offer or contract and must not be relied upon as statements or representation of fact. 2: Any areas, measurements or distances are approximate. The text, photographs and plans are for guidance only and are not necessarily comprehensive. It should not be assumed that the property has all necessary planning, building regulation or other consents and Michael Tuck have not tested any services, equipment or facilities. Purchasers must satisfy themselves by inspection or otherwise.