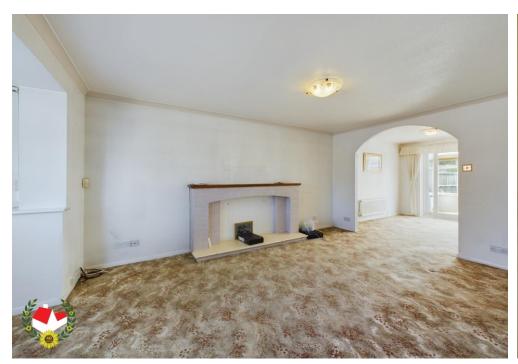

**Entrance Hall** 

Cloakroom

**Lounge** 17' 0" x 10' 0" (5.18m x 3.05m)

**Dining Room** 10' 0" x 8' 6" (3.05m x 2.59m)

**Kitchen** 10' 0" x 7' 4" (3.05m x 2.23m)

**Utility room** 8' 0" x 6' 0" (2.44m x 1.83m)