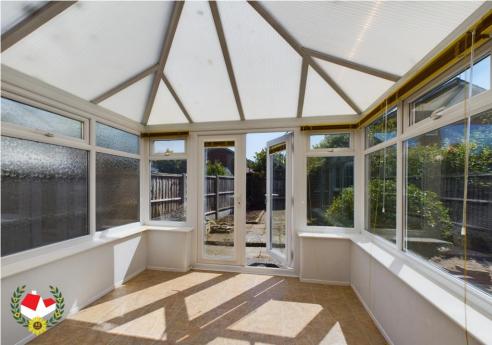

**Conservatory** 8' 7" x 7' 0" (2.61m x 2.13m)

**First Floor Landing** 

**Bedroom 1** 19' 0" x 7' 10" (5.79m x 2.39m)

**Bedroom 2** 12' 0" x 9' 4" (3.65m x 2.84m)

**Bedroom 3** 10' 0" x 9' 4" (3.05m x 2.84m)