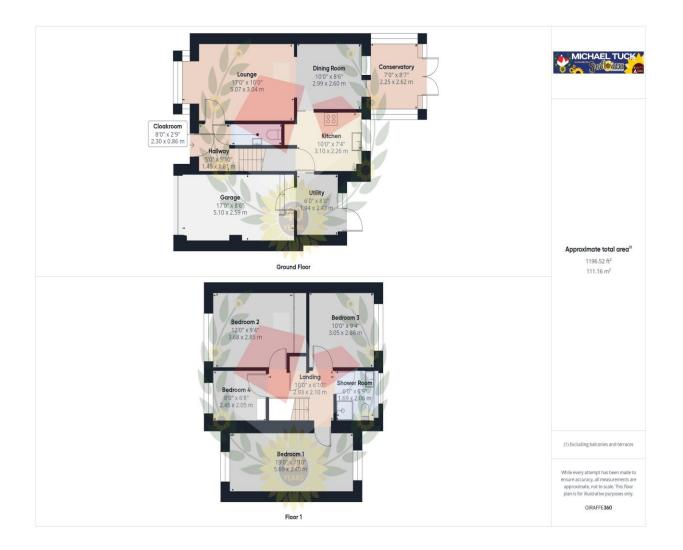

Entrance Hall Cloakroom Lounge 17' 0'' x 10' 0'' (5.18m x 3.05m)

**Dining Room** 10' 0" x 8' 6" (3.05m x 2.59m)

**Kitchen** 10' 0'' x 7' 4'' (3.05m x 2.23m) **Utility room** 8' 0'' x 6' 0'' (2.44m x 1.83m) **Conservatory** 8' 7" x 7' 0" (2.61m x 2.13m) **First Floor Landing Bedroom 1** 19' 0'' x 7' 10'' (5.79m x 2.39m) **Bedroom 2** 12' 0'' x 9' 4'' (3.65m x 2.84m) **Bedroom 3** 10' 0'' x 9' 4'' (3.05m x 2.84m)

Bedroom 4 8' 0" x 6' 8" (2.44m x 2.03m)

**Shower Room** 6' 9" x 6' 0" (2.06m x 1.83m)

Garage 17' 0" x 8' 6" (5.18m x 2.59m)

rightmove

Zoopla

#### FOR ILLUSTRATIVE PURPOSES ONLY - NOT TO SCALE

The position and size of doors, windows, appliances, and other features are approximate only. Unauthorised reproduction prohibited

Important notice: Michael Tuck, its clients and any joints give notice that 1: They are not authorised to make or give any representations or warranties in relation to the property either here or elsewhere, either on their own behalf of their client or otherwise. They assume no responsibility for any statement that may be made in these particulars. These particulars do not form part of any offer or contract and must not be relied upon as statements or representation of fact. 2: Any areas, measurements or distances are approximate. The text, photographs and plans are for guidance only and are not necessarily comprehensive. It should not be assumed that the property has all necessary planning, building regulation or other consents and Michael Tuck have not tested any services, equipment or facilities. Purchasers must satisfy themselves by inspection or otherwise.