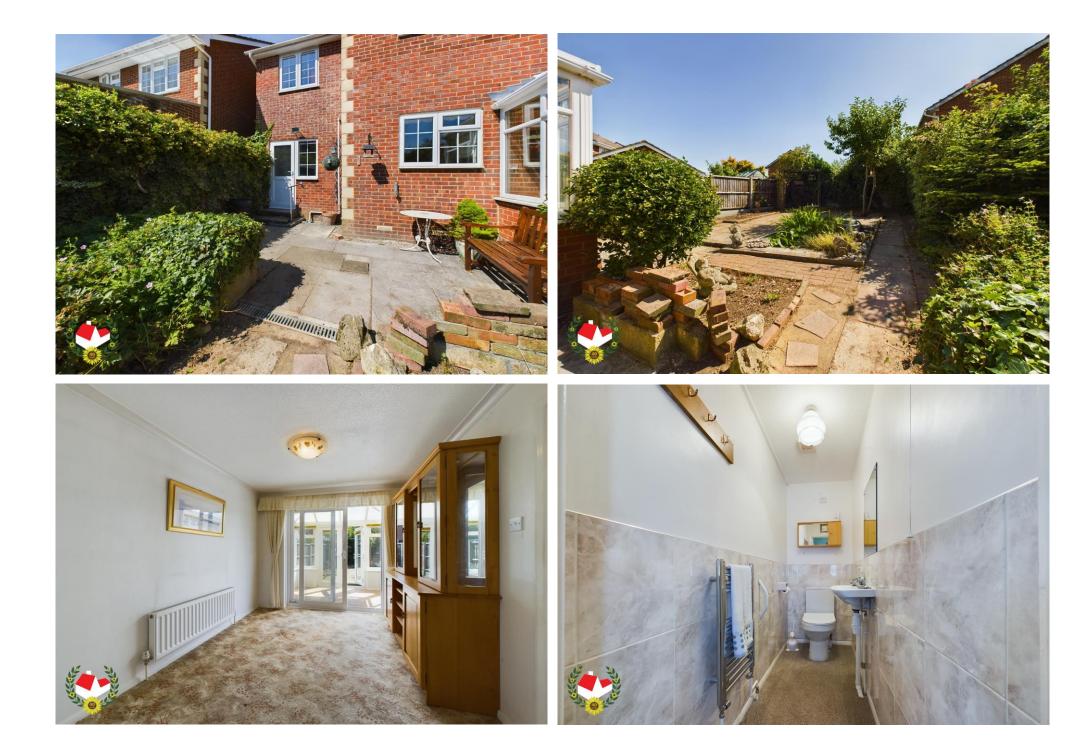

## The Property

\*\*\* Four Bedroom Detached Family Home With No Onward Chain \*\*\* This brilliant property is situated at the bottom of a quiet no through road in Abbeymead and boasts easy access to a range of local amenities. In brief the property comprises of; entrance hall, downstairs cloak room, lounge, dining room, kitchen, utility, conservatory, three double bedrooms, one single bedroom and a shower room. Benefits include; upvc double glazing, gas central heating, enclosed rear garden, garage & off road parking. Potential rental value of £1,400pcm , please contact Michael Tuck Lettings in Abbeymead for more details. To avoid missing out, call us today on 01452 612020 to book your viewing.

Entrance Hall Cloakroom Lounge 17' 0'' x 10' 0'' (5.18m x 3.05m)

**Dining Room** 10' 0" x 8' 6" (3.05m x 2.59m)

**Kitchen** 10' 0'' x 7' 4'' (3.05m x 2.23m) **Utility room** 8' 0'' x 6' 0'' (2.44m x 1.83m) **Conservatory** 8' 7" x 7' 0" (2.61m x 2.13m) **First Floor Landing Bedroom 1** 19' 0'' x 7' 10'' (5.79m x 2.39m) **Bedroom 2** 12' 0'' x 9' 4'' (3.65m x 2.84m) **Bedroom 3** 10' 0'' x 9' 4'' (3.05m x 2.84m)

Bedroom 4 8' 0" x 6' 8" (2.44m x 2.03m)

**Shower Room** 6' 9" x 6' 0" (2.06m x 1.83m)

Garage 17' 0" x 8' 6" (5.18m x 2.59m)

rightmove

Zoopla