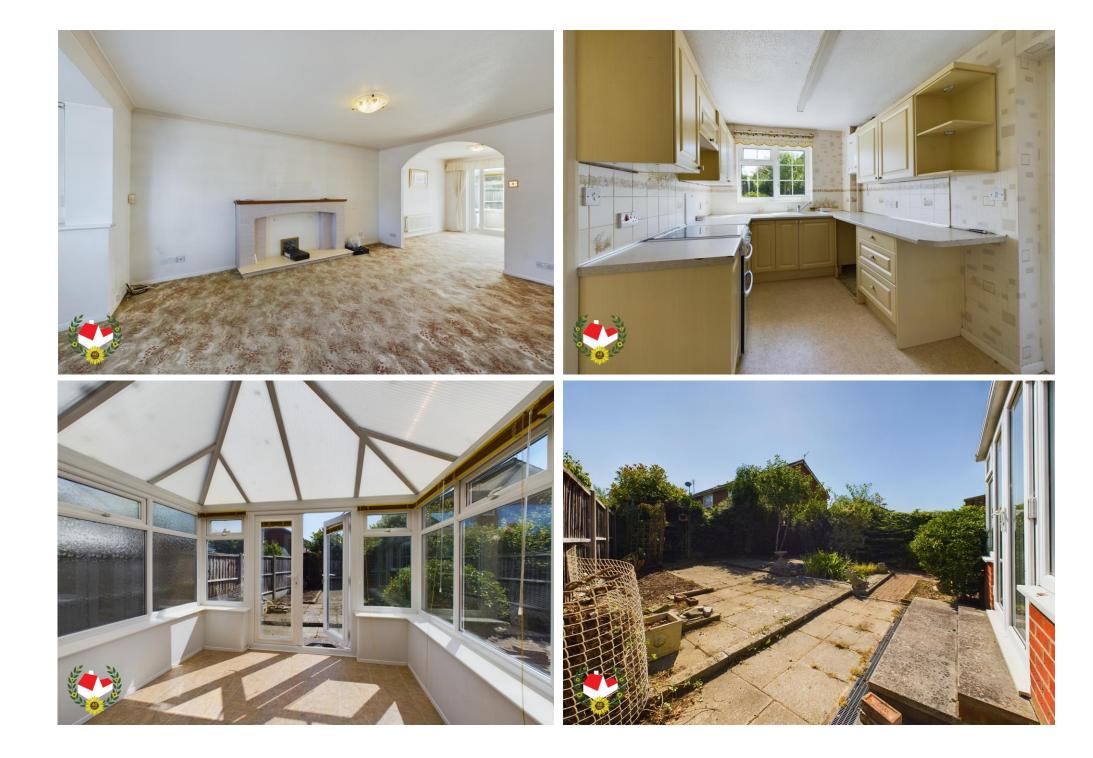

## The Property

\*\*\* Four Bedroom Detached Family Home With No Onward Chain \*\*\* This brilliant property is situated at the bottom of a quiet no through road in Abbeymead and boasts easy access to a range of local amenities. In brief the property comprises of; entrance hall, downstairs cloak room, lounge, dining room, kitchen, utility, conservatory, three double bedrooms, one single bedroom and a shower room. Benefits include; upvc double glazing, gas central heating, enclosed rear garden, garage & off road parking. Potential rental value of £1,400pcm , please contact Michael Tuck Lettings in Abbeymead for more details. To avoid missing out, call us today on 01452 612020 to book your viewing.

Entrance Hall Cloakroom Lounge 17' 0'' x 10' 0'' (5.18m x 3.05m)

**Dining Room** 10' 0" x 8' 6" (3.05m x 2.59m)

**Kitchen** 10' 0'' x 7' 4'' (3.05m x 2.23m) **Utility room** 8' 0'' x 6' 0'' (2.44m x 1.83m) **Conservatory** 8' 7" x 7' 0" (2.61m x 2.13m) **First Floor Landing Bedroom 1** 19' 0'' x 7' 10'' (5.79m x 2.39m) **Bedroom 2** 12' 0'' x 9' 4'' (3.65m x 2.84m) **Bedroom 3** 10' 0'' x 9' 4'' (3.05m x 2.84m)