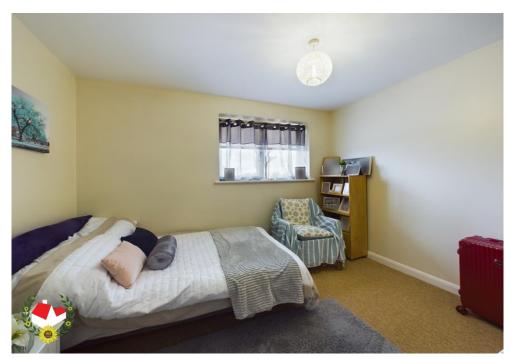

#### **Entrance Hall**

**Lounge/Diner** 18' 2" x 15' 0" (5.53m x 4.57m)

**Balcony** 9' 10" x 4' 0" (2.99m x 1.22m)

**Kitchen** 10' 10" x 6' 0" (3.30m x 1.83m)

**Bathroom** 7' 0" x 6' 0" (2.13m x 1.83m)

**Bedroom 1** 12' 0" x 9' 3" (3.65m x 2.82m)

**En-suite** 7' 0" x 5' 2" (2.13m x 1.57m)

**Bedroom 2** 10' 0" x 9' 0" (3.05m x 2.74m)