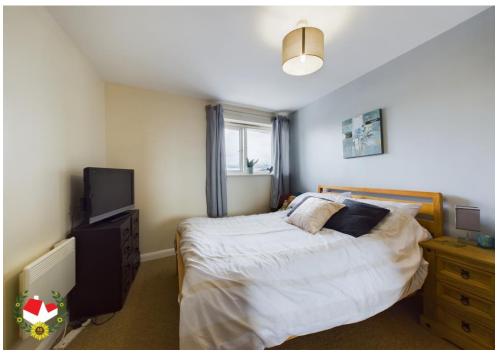

#### **Entrance Hall**

**Lounge/Diner** 18' 2" x 15' 0" (5.53m x 4.57m)

**Balcony** 9' 10" x 4' 0" (2.99m x 1.22m)

**Kitchen** 10' 10" x 6' 0" (3.30m x 1.83m)

**Bathroom** 7' 0" x 6' 0" (2.13m x 1.83m)

**Bedroom 1** 12' 0" x 9' 3" (3.65m x 2.82m)

**En-suite** 7' 0" x 5' 2" (2.13m x 1.57m)

**Bedroom 2** 10' 0" x 9' 0" (3.05m x 2.74m)