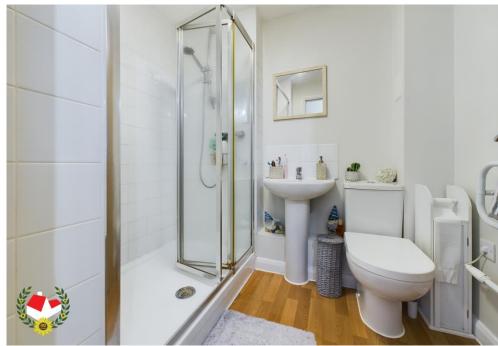

**En-suite** 7' 0" x 5' 2" (2.13m x 1.57m)

**Bedroom 2** 10' 0" x 9' 0" (3.05m x 2.74m)