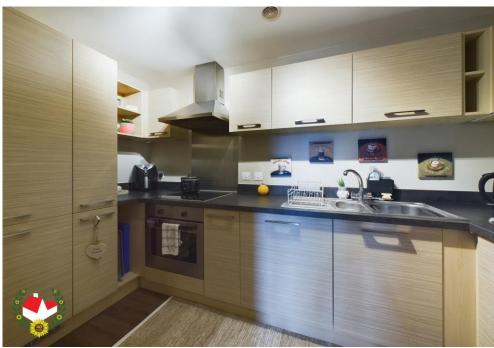

#### **Entrance Hall**

**Lounge/Diner** 18' 2" x 15' 0" (5.53m x 4.57m)

**Balcony** 9' 10" x 4' 0" (2.99m x 1.22m)

**Kitchen** 10' 10" x 6' 0" (3.30m x 1.83m)

**Bathroom** 7' 0" x 6' 0" (2.13m x 1.83m)

**Bedroom 1** 12' 0" x 9' 3" (3.65m x 2.82m)