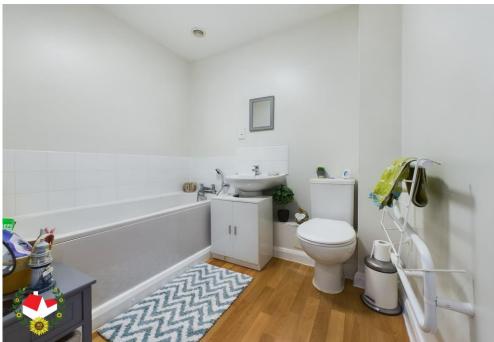

#### **Entrance Hall**

**Lounge/Diner** 18' 2" x 15' 0" (5.53m x 4.57m)

**Balcony** 9' 10" x 4' 0" (2.99m x 1.22m)

**Kitchen** 10' 10" x 6' 0" (3.30m x 1.83m)

**Bathroom** 7' 0" x 6' 0" (2.13m x 1.83m)

**Bedroom 1** 12' 0" x 9' 3" (3.65m x 2.82m)