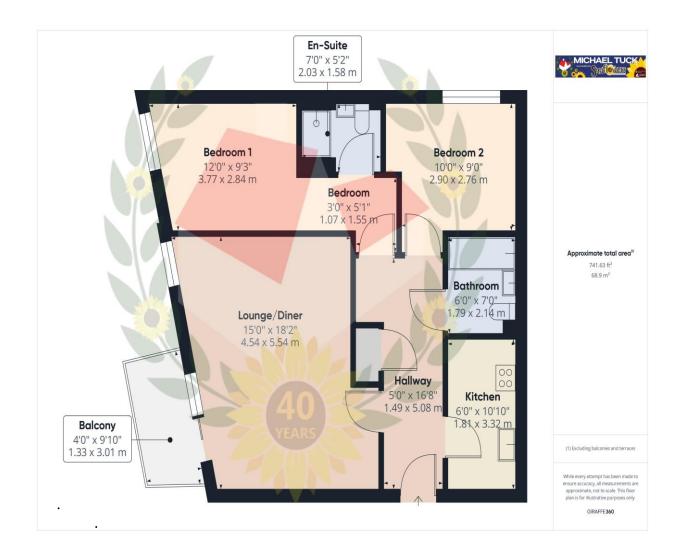

#### **Entrance Hall**

**Lounge/Diner** 18' 2" x 15' 0" (5.53m x 4.57m)

**Balcony** 9' 10" x 4' 0" (2.99m x 1.22m)

**Kitchen** 10' 10" x 6' 0" (3.30m x 1.83m)

**Bathroom** 7' 0" x 6' 0" (2.13m x 1.83m)

**Bedroom 1** 12' 0" x 9' 3" (3.65m x 2.82m)

**En-suite** 7' 0" x 5' 2" (2.13m x 1.57m)

**Bedroom 2** 10' 0" x 9' 0" (3.05m x 2.74m)

#### FOR ILLUSTRATIVE PURPOSES ONLY - NOT TO SCALE

The position and size of doors, windows, appliances, and other features are approximate only.

Unauthorised reproduction prohibited

**Important notice:** Michael Tuck, its clients and any joints give notice that 1: They are not authorised to make or give any representations or warranties in relation to the property either here or elsewhere, either on their own behalf of their client or otherwise. They assume no responsibility for any statement that may be made in these particulars. These particulars do not form part of any offer or contract and must not be relied upon as statements or representation of fact. 2: Any areas, measurements or distances are approximate. The text, photographs and plans are for guidance only and are not necessarily comprehensive. It should not be assumed that the property has all necessary planning, building regulation or other consents and Michael Tuck have not tested any services, equipment or facilities. Purchasers must satisfy themselves by inspection or otherwise.