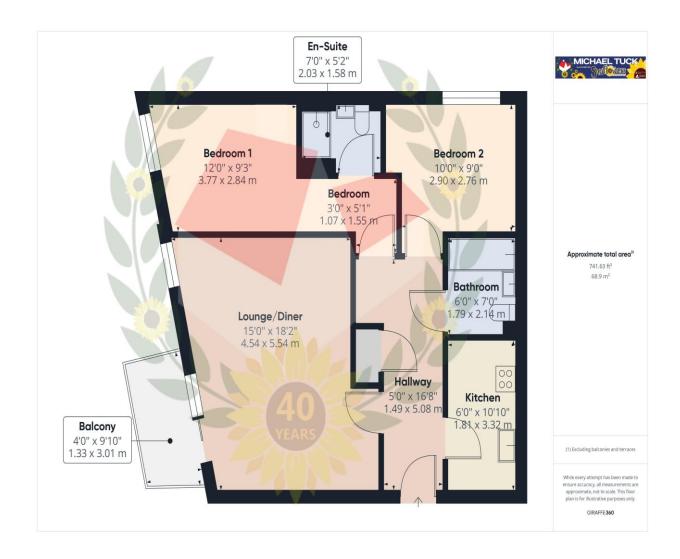

### **Entrance Hall**

**Lounge/Diner** 18' 2" x 15' 0" (5.53m x 4.57m)

**Balcony** 9' 10" x 4' 0" (2.99m x 1.22m)

**Kitchen** 10' 10" x 6' 0" (3.30m x 1.83m)

**Bathroom** 7' 0" x 6' 0" (2.13m x 1.83m)

**Bedroom 1** 12' 0" x 9' 3" (3.65m x 2.82m)

**En-suite** 7' 0" x 5' 2" (2.13m x 1.57m)

**Bedroom 2** 10' 0" x 9' 0" (3.05m x 2.74m)

#### FOR ILLUSTRATIVE PURPOSES ONLY - NOT TO SCALE

The position and size of doors, windows, appliances, and other features are approximate only.

Unauthorised reproduction prohibited

**Important notice:** Michael Tuck, its clients and any joints give notice that 1: They are not authorised to make or give any representations or warranties in relation to the property either here or elsewhere, either on their own behalf of their client or otherwise. They assume no responsibility for any statement that may be made in these particulars. These particulars do not form part of any offer or contract and must not be relied upon as statements or representation of fact. 2: Any areas, measurements or distances are approximate. The text, photographs and plans are for guidance only and are not necessarily comprehensive. It should not be assumed that the property has all necessary planning, building regulation or other consents and Michael Tuck have not tested any services, equipment or facilities. Purchasers must satisfy themselves by inspection or otherwise.