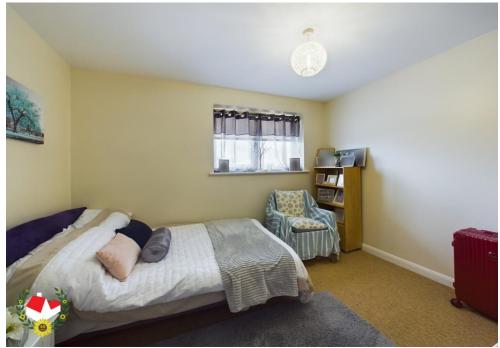

### **Entrance Hall**

**Lounge/Diner** 18' 2" x 15' 0" (5.53m x 4.57m)

**Balcony** 9' 10" x 4' 0" (2.99m x 1.22m)

**Kitchen** 10' 10" x 6' 0" (3.30m x 1.83m)

**Bathroom** 7' 0" x 6' 0" (2.13m x 1.83m)

**Bedroom 1** 12' 0" x 9' 3" (3.65m x 2.82m)