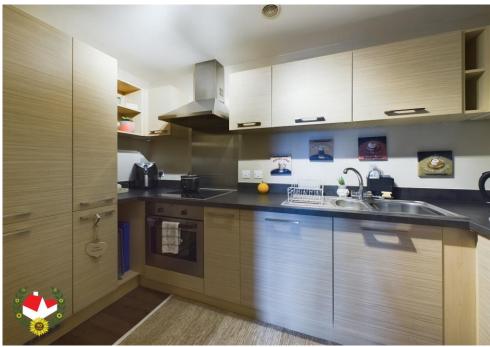

### **Entrance Hall**

**Lounge/Diner** 18' 2" x 15' 0" (5.53m x 4.57m)

**Balcony** 9' 10" x 4' 0" (2.99m x 1.22m)

**Kitchen** 10' 10" x 6' 0" (3.30m x 1.83m)

**Bathroom** 7' 0" x 6' 0" (2.13m x 1.83m)

**Bedroom 1** 12' 0" x 9' 3" (3.65m x 2.82m)