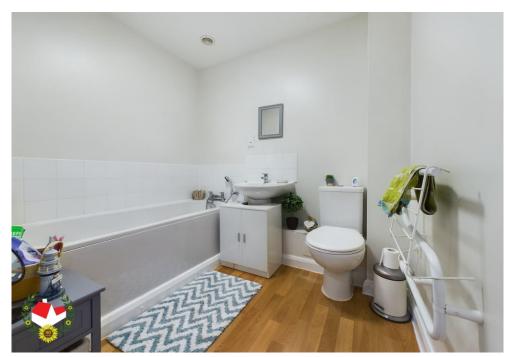

### **Entrance Hall**

**Lounge/Diner** 18' 2" x 15' 0" (5.53m x 4.57m)

**Balcony** 9' 10" x 4' 0" (2.99m x 1.22m)

**Kitchen** 10' 10" x 6' 0" (3.30m x 1.83m)

**Bathroom** 7' 0" x 6' 0" (2.13m x 1.83m)

**Bedroom 1** 12' 0" x 9' 3" (3.65m x 2.82m)