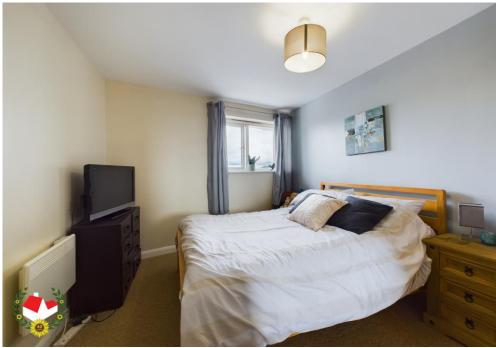

### **Entrance Hall**

**Lounge/Diner** 18' 2" x 15' 0" (5.53m x 4.57m)

**Balcony** 9' 10" x 4' 0" (2.99m x 1.22m)

**Kitchen** 10' 10" x 6' 0" (3.30m x 1.83m)

**Bathroom** 7' 0" x 6' 0" (2.13m x 1.83m)

**Bedroom 1** 12' 0" x 9' 3" (3.65m x 2.82m)

**En-suite** 7' 0" x 5' 2" (2.13m x 1.57m)

**Bedroom 2** 10' 0" x 9' 0" (3.05m x 2.74m)