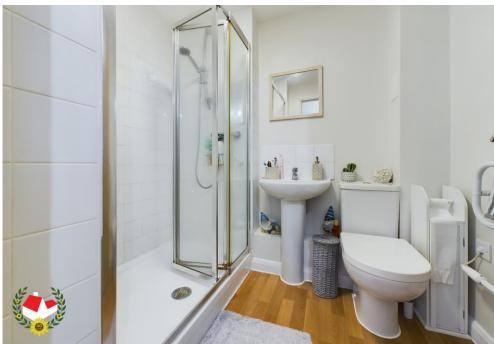

**En-suite** 7' 0" x 5' 2" (2.13m x 1.57m)

**Bedroom 2** 10' 0" x 9' 0" (3.05m x 2.74m)