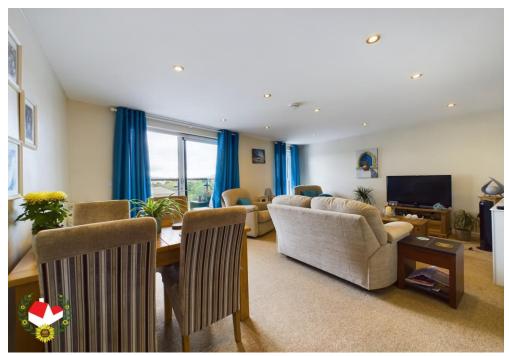

### **Entrance Hall**

**Lounge/Diner** 18' 2" x 15' 0" (5.53m x 4.57m)

**Balcony** 9' 10" x 4' 0" (2.99m x 1.22m)

**Kitchen** 10' 10" x 6' 0" (3.30m x 1.83m)

**Bathroom** 7' 0" x 6' 0" (2.13m x 1.83m)

**Bedroom 1** 12' 0" x 9' 3" (3.65m x 2.82m)