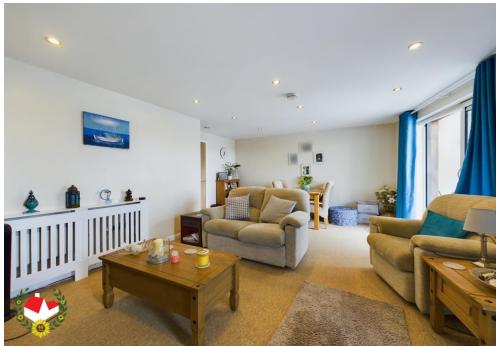

### **Entrance Hall**

**Lounge/Diner** 18' 2" x 15' 0" (5.53m x 4.57m)

**Balcony** 9' 10" x 4' 0" (2.99m x 1.22m)

**Kitchen** 10' 10" x 6' 0" (3.30m x 1.83m)

**Bathroom** 7' 0" x 6' 0" (2.13m x 1.83m)

**Bedroom 1** 12' 0" x 9' 3" (3.65m x 2.82m)