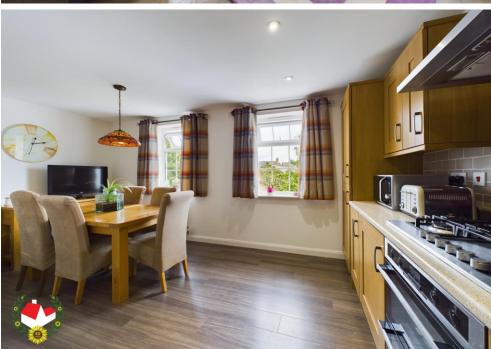

**Entrance Hall** 

**Bedroom 3/ Study** 11' 0" x 8' 10" (3.35m x 2.69m)

**Shower Room** 

**Lounge** 15' 3" x 11' 0" (4.64m x 3.35m)

**First Floor Landing** 

**Kitchen/Diner** 15' 3" x 8' 0" (4.64m x 2.44m)