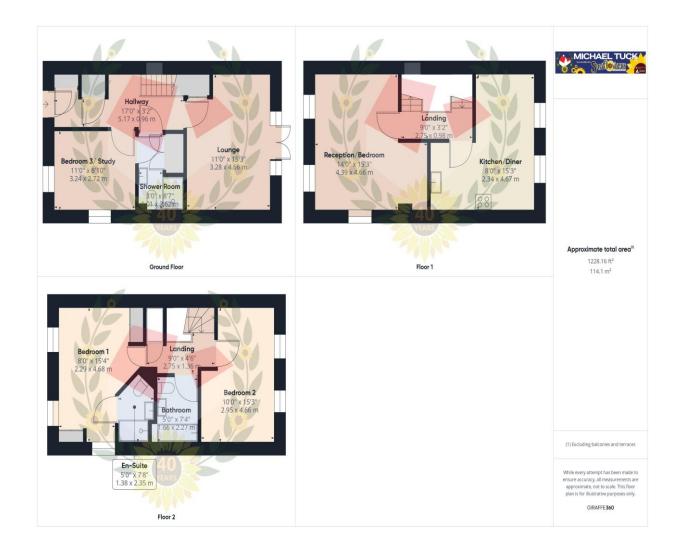

**Entrance Hall** 

**Bedroom 3/ Study** 11' 0" x 8' 10" (3.35m x 2.69m)

**Shower Room** 

**Lounge** 15' 3" x 11' 0" (4.64m x 3.35m)

**First Floor Landing** 

**Kitchen/Diner** 15' 3" x 8' 0" (4.64m x 2.44m)

**Reception/Bedroom** 15' 3" x 14' 0" (4.64m x 4.26m)

**Second Floor Landing** 

**Bedroom 1** 15' 4" x 8' 0" (4.67m x 2.44m)

**En-suite** 

**Bedroom 2** 15' 3" x 10' 0" (4.64m x 3.05m)

**Family Bathroom** 7' 4" x 5' 0" (2.23m x 1.52m)

## FOR ILLUSTRATIVE PURPOSES ONLY - NOT TO SCALE

The position and size of doors, windows, appliances, and other features are approximate only.

Unauthorised reproduction prohibited

Important notice: Michael Tuck, its clients and any joints give notice that 1: They are not authorised to make or give any representations or warranties in relation to the property either here or elsewhere, either on their own behalf of their client or otherwise. They assume no responsibility for any statement that may be made in these particulars. These particulars do not form part of any offer or contract and must not be relied upon as statements or representation of fact. 2: Any areas, measurements or distances are approximate. The text, photographs and plans are for guidance only and are not necessarily comprehensive. It should not be assumed that the property has all necessary planning, building regulation or other consents and Michael Tuck have not tested any services, equipment or facilities. Purchasers must satisfy themselves by inspection or otherwise.