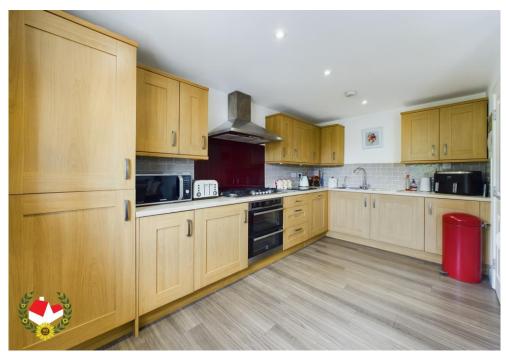

**Entrance Hall** 

**Bedroom 3/ Study** 11' 0" x 8' 10" (3.35m x 2.69m)

**Shower Room** 

**Lounge** 15' 3" x 11' 0" (4.64m x 3.35m)

**First Floor Landing** 

**Kitchen/Diner** 15' 3" x 8' 0" (4.64m x 2.44m)