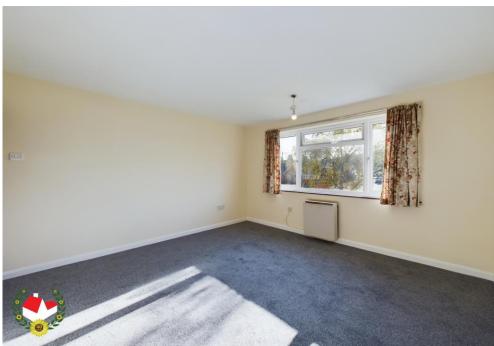

#### **Entrance Hall**

Hall

**Lounge** 14' 0" x 10' 9" (4.26m x 3.27m)

**Kitchen** 10' 0" x 7' 2" (3.05m x 2.18m)

**Bedroom 1** 12' 0" x 11' 9" (3.65m x 3.58m)

**Bedroom 2** 12' 0" x 8' 7" (3.65m x 2.61m)

**Shower Room** 7' 0" x 5' 3" (2.13m x 1.60m)