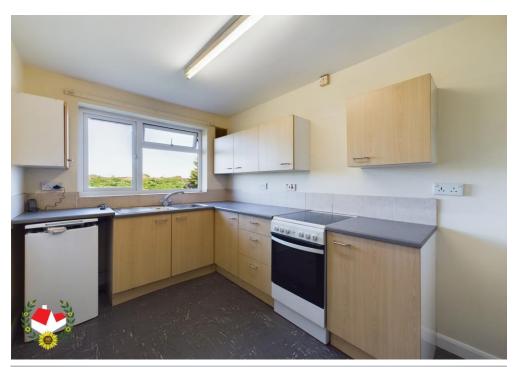

#### **Entrance Hall**

Hall

**Lounge** 14' 0" x 10' 9" (4.26m x 3.27m)

**Kitchen** 10' 0" x 7' 2" (3.05m x 2.18m)

**Bedroom 1** 12' 0" x 11' 9" (3.65m x 3.58m)

**Bedroom 2** 12' 0" x 8' 7" (3.65m x 2.61m)

**Shower Room** 7' 0" x 5' 3" (2.13m x 1.60m)