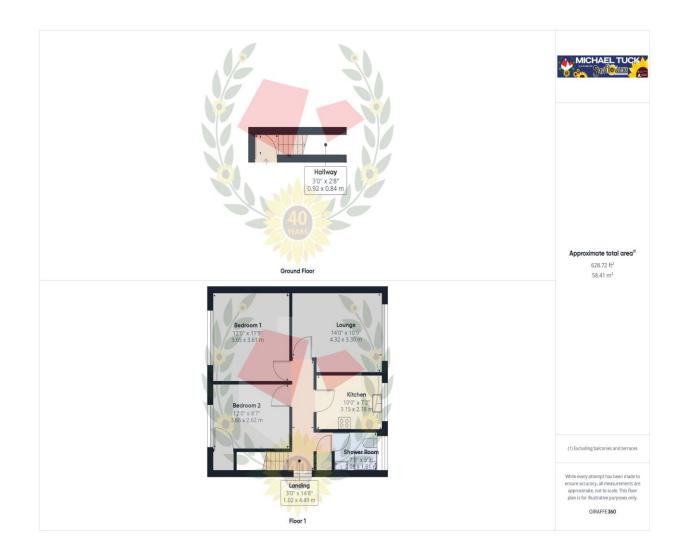

#### **Entrance Hall**

Hall

**Lounge** 14' 0" x 10' 9" (4.26m x 3.27m)

**Kitchen** 10' 0" x 7' 2" (3.05m x 2.18m)

**Bedroom 1** 12' 0" x 11' 9" (3.65m x 3.58m)

**Bedroom 2** 12' 0" x 8' 7" (3.65m x 2.61m)

**Shower Room** 7' 0" x 5' 3" (2.13m x 1.60m)