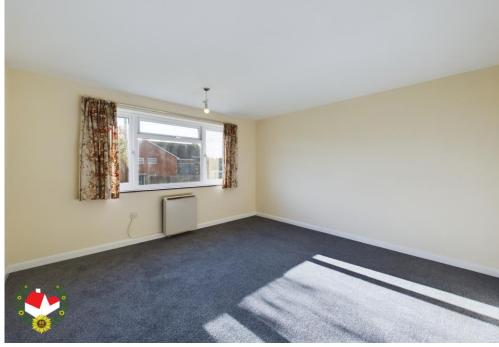

#### **Entrance Hall**

Hall

**Lounge** 14' 0" x 10' 9" (4.26m x 3.27m)

**Kitchen** 10' 0" x 7' 2" (3.05m x 2.18m)

**Bedroom 1** 12' 0" x 11' 9" (3.65m x 3.58m)

**Bedroom 2** 12' 0" x 8' 7" (3.65m x 2.61m)

**Shower Room** 7' 0" x 5' 3" (2.13m x 1.60m)