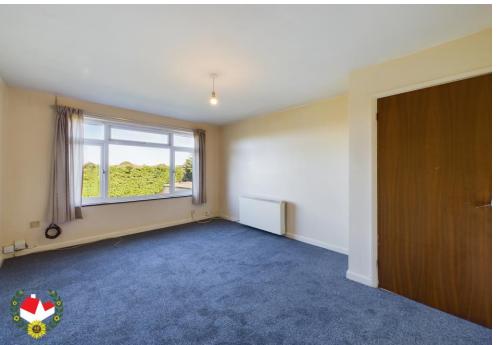

#### **Entrance Hall**

Hall

**Lounge** 14' 0" x 10' 9" (4.26m x 3.27m)

**Kitchen** 10' 0" x 7' 2" (3.05m x 2.18m)

**Bedroom 1** 12' 0" x 11' 9" (3.65m x 3.58m)

**Bedroom 2** 12' 0" x 8' 7" (3.65m x 2.61m)

**Shower Room** 7' 0" x 5' 3" (2.13m x 1.60m)