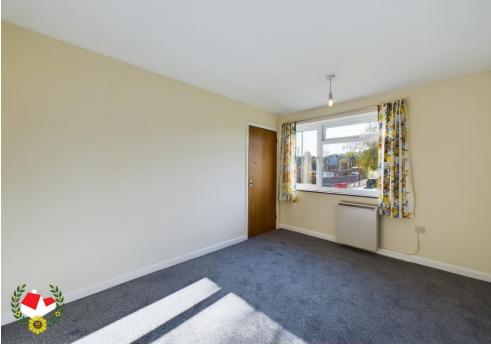

#### **Entrance Hall**

Hall

**Lounge** 14' 0" x 10' 9" (4.26m x 3.27m)

**Kitchen** 10' 0" x 7' 2" (3.05m x 2.18m)

**Bedroom 1** 12' 0" x 11' 9" (3.65m x 3.58m)

**Bedroom 2** 12' 0" x 8' 7" (3.65m x 2.61m)

**Shower Room** 7' 0" x 5' 3" (2.13m x 1.60m)