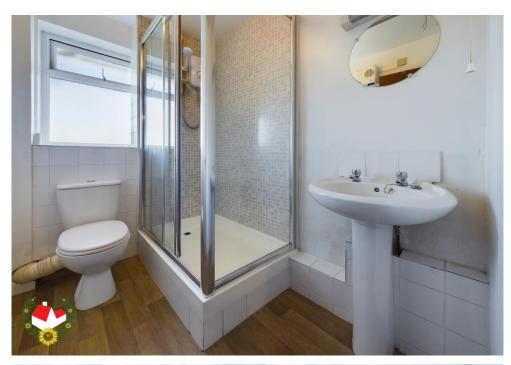

#### **Entrance Hall**

Hall

**Lounge** 14' 0" x 10' 9" (4.26m x 3.27m)

**Kitchen** 10' 0" x 7' 2" (3.05m x 2.18m)

**Bedroom 1** 12' 0" x 11' 9" (3.65m x 3.58m)

**Bedroom 2** 12' 0" x 8' 7" (3.65m x 2.61m)

**Shower Room** 7' 0" x 5' 3" (2.13m x 1.60m)