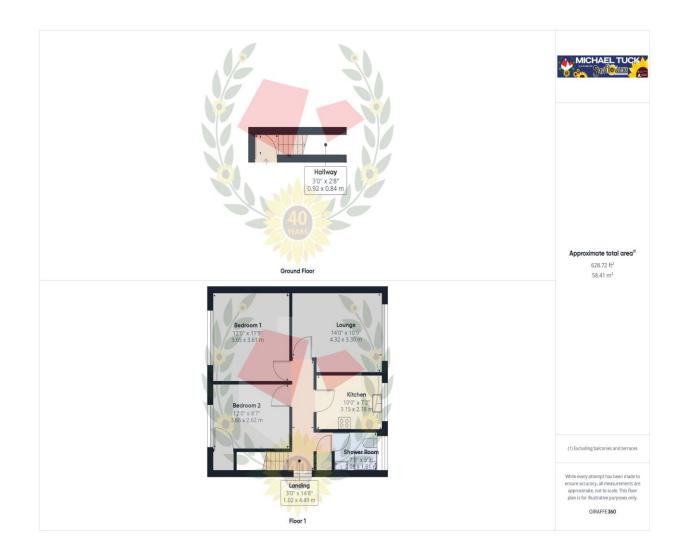

### **Entrance Hall**

Hall

**Lounge** 14' 0" x 10' 9" (4.26m x 3.27m)

**Kitchen** 10' 0" x 7' 2" (3.05m x 2.18m)

**Bedroom 1** 12' 0" x 11' 9" (3.65m x 3.58m)

**Bedroom 2** 12' 0" x 8' 7" (3.65m x 2.61m)

**Shower Room** 7' 0" x 5' 3" (2.13m x 1.60m)

### FOR ILLUSTRATIVE PURPOSES ONLY - NOT TO SCALE

The position and size of doors, windows, appliances, and other features are approximate only.

Unauthorised reproduction prohibited

Important notice: Michael Tuck, its clients and any joints give notice that 1: They are not authorised to make or give any representations or warranties in relation to the property either here or elsewhere, either on their own behalf of their client or otherwise. They assume no responsibility for any statement that may be made in these particulars. These particulars do not form part of any offer or contract and must not be relied upon as statements or representation of fact. 2: Any areas, measurements or distances are approximate. The text, photographs and plans are for guidance only and are not necessarily comprehensive. It should not be assumed that the property has all necessary planning, building regulation or other consents and Michael Tuck have not tested any services, equipment or facilities. Purchasers must satisfy themselves by inspection or otherwise.