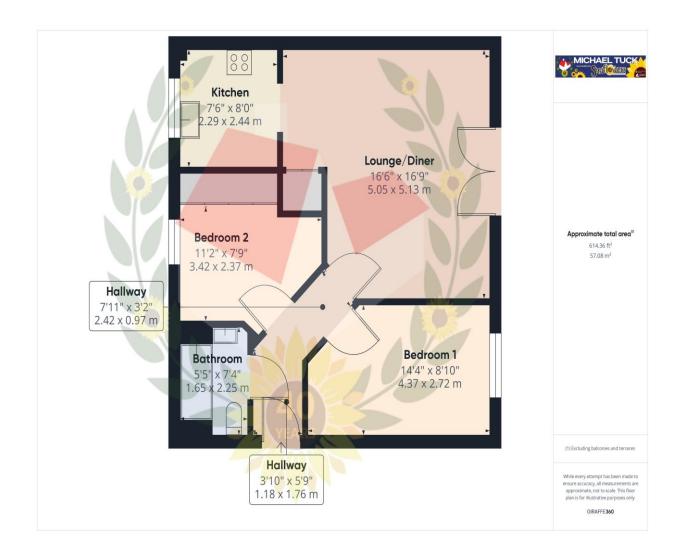

# Hallway

**Lounge/Diner** 16' 6" x 16' 9" (5.03m x 5.10m)

**Kitchen** 7' 6" x 8' 0" (2.28m x 2.44m)

**Bedroom 1** 14' 4" x 8' 10" (4.37m x 2.69m)

**Bedroom 2** 11' 2" x 7' 9" (3.40m x 2.36m)

**Bathroom** 5' 5" x 7' 4" (1.65m x 2.23m)

#### FOR ILLUSTRATIVE PURPOSES ONLY - NOT TO SCALE

The position and size of doors, windows, appliances, and other features are approximate only.

Unauthorised reproduction prohibited

Important notice: Michael Tuck, its clients and any joints give notice that 1: They are not authorised to make or give any representations or warranties in relation to the property either here or elsewhere, either on their own behalf of their client or otherwise. They assume no responsibility for any statement that may be made in these particulars. These particulars do not form part of any offer or contract and must not be relied upon as statements or representation of fact. 2: Any areas, measurements or distances are approximate. The text, photographs and plans are for guidance only and are not necessarily comprehensive. It should not be assumed that the property has all necessary planning, building regulation or other consents and Michael Tuck have not tested any services, equipment or facilities. Purchasers must satisfy themselves by inspection or otherwise.