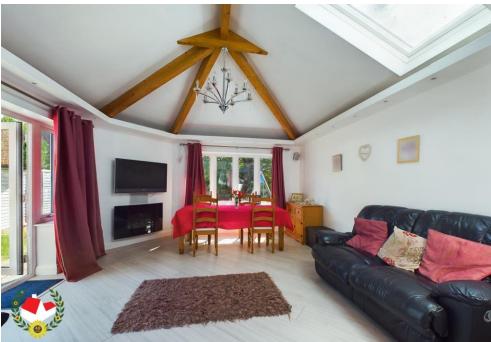

## **Entrance Hallway**

**Lounge** 13' 6" x 11' 3" (4.11m x 3.43m)

**Kitchen/Diner** 8' 2" x 18' 3" (2.49m x 5.56m)

**Reception Room** 14' 4" x 13' 4" (4.37m x 4.06m)

**Cloakroom** 3' 10" x 5' 8" (1.17m x 1.73m)