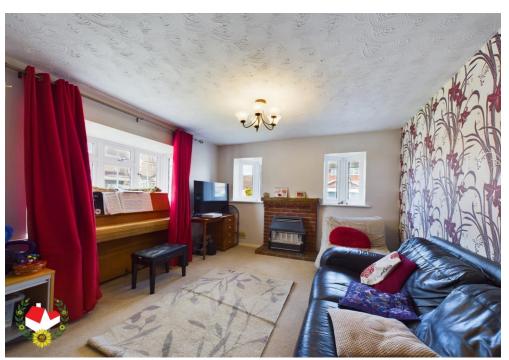

## **Entrance Hallway**

**Lounge** 13' 6" x 11' 3" (4.11m x 3.43m)

**Kitchen/Diner** 8' 2" x 18' 3" (2.49m x 5.56m)

**Reception Room** 14' 4" x 13' 4" (4.37m x 4.06m)

**Cloakroom** 3' 10" x 5' 8" (1.17m x 1.73m)