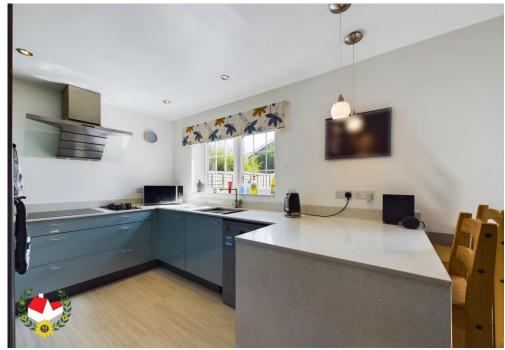

## **Entrance Hallway**

**Lounge** 13' 6" x 11' 3" (4.11m x 3.43m)

**Kitchen/Diner** 8' 2" x 18' 3" (2.49m x 5.56m)

**Reception Room** 14' 4" x 13' 4" (4.37m x 4.06m)

**Cloakroom** 3' 10" x 5' 8" (1.17m x 1.73m)