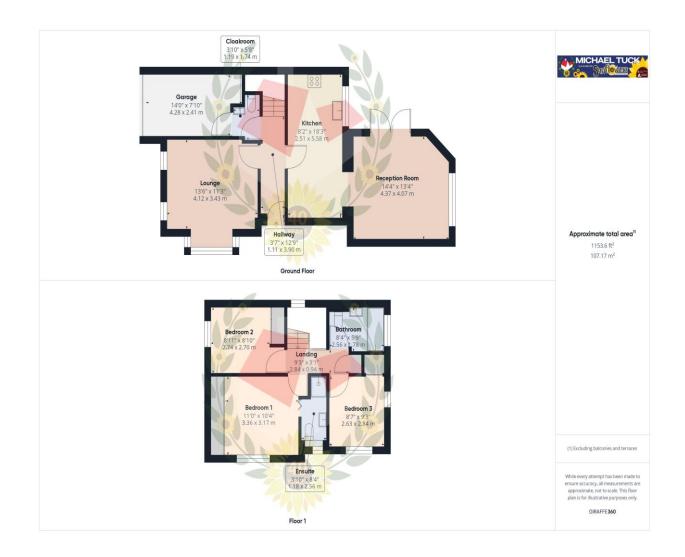

## **Entrance Hallway**

**Lounge** 13' 6" x 11' 3" (4.11m x 3.43m)

**Kitchen/Diner** 8' 2" x 18' 3" (2.49m x 5.56m)

**Reception Room** 14' 4" x 13' 4" (4.37m x 4.06m)

**Cloakroom** 3' 10" x 5' 8" (1.17m x 1.73m)

Garage

**First Floor Landing** 

**Bedroom 1** 11' 0" x 10' 4" (3.35m x 3.15m)

**En-suite** 3' 10" x 8' 4" (1.17m x 2.54m)

**Bedroom 2** 8' 11" x 8' 11" (2.72m x 2.72m)

**Bedroom 3** 8' 7" x 9' 3" (2.61m x 2.82m)

**Bathroom** 8' 4" x 5' 9" (2.54m x 1.75m)

#### FOR ILLUSTRATIVE PURPOSES ONLY - NOT TO SCALE

The position and size of doors, windows, appliances, and other features are approximate only.

Unauthorised reproduction prohibited

Important notice: Michael Tuck, its clients and any joints give notice that 1: They are not authorised to make or give any representations or warranties in relation to the property either here or elsewhere, either on their own behalf of their client or otherwise. They assume no responsibility for any statement that may be made in these particulars. These particulars do not form part of any offer or contract and must not be relied upon as statements or representation of fact. 2: Any areas, measurements or distances are approximate. The text, photographs and plans are for guidance only and are not necessarily comprehensive. It should not be assumed that the property has all necessary planning, building regulation or other consents and Michael Tuck have not tested any services, equipment or facilities. Purchasers must satisfy themselves by inspection or otherwise.