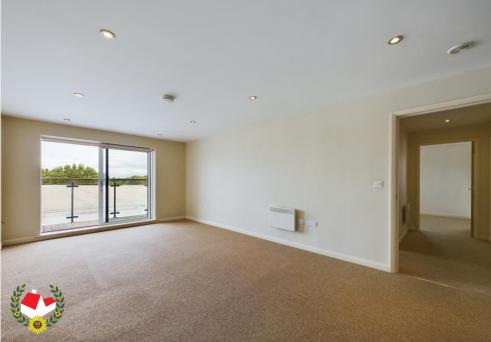

# **Entrance Hallway**

**Kitchen** 6' 11" x 11' 9" (2.11m x 3.59m)

**Living Room/Dining Room** 20' 7" x 11' 2" (6.28m x 3.40m)

**Balcony** 9' 7" x 4' 4" (2.92m x 1.31m)

**Bedroom 1** 19' 9" x 9' 4" (6.01m x 2.84m)