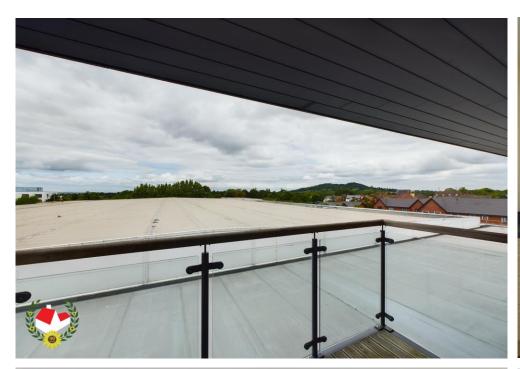

#### **Features**

- \* 2 DOUBLE BEDROOMS
- \* NO ONWARD CHAIN
- \* OPEN PLAN KITCHEN/LIVING AREA
- \* LOCAL AMENITIES
- \* EN-SUITE TO MASTER
- \* BALCONY
- \* SECURED ALLOCATED PARKING SPACE
- \* EPC C COUNCIL TAX BAND B

# **Entrance Hallway**

**Kitchen** 6' 11" x 11' 9" (2.11m x 3.59m)

**Living Room/Dining Room** 20' 7" x 11' 2" (6.28m x 3.40m)

**Balcony** 9' 7" x 4' 4" (2.92m x 1.31m)

**Bedroom 1** 19' 9" x 9' 4" (6.01m x 2.84m)