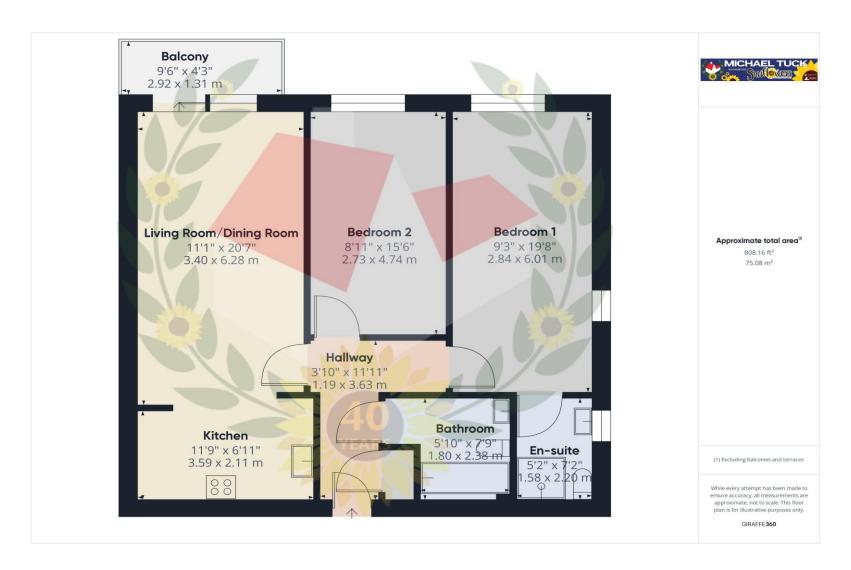

# **Entrance Hallway**

**Kitchen** 6' 11" x 11' 9" (2.11m x 3.59m)

**Living Room/Dining Room** 20' 7" x 11' 2" (6.28m x 3.40m)

**Balcony** 9' 7" x 4' 4" (2.92m x 1.31m)

**Bedroom 1** 19' 9" x 9' 4" (6.01m x 2.84m)

**En-suite** 7' 3" x 5' 2" (2.20m x 1.58m)

**Bedroom 2** 15' 7" x 8' 11" (4.74m x 2.73m)

**Bathroom** 7' 10" x 5' 11" (2.38m x 1.80m)

#### FOR ILLUSTRATIVE PURPOSES ONLY - NOT TO SCALE

The position and size of doors, windows, appliances, and other features are approximate only.

Unauthorised reproduction prohibited

Important notice: Michael Tuck, its clients and any joints give notice that 1: They are not authorised to make or give any representations or warranties in relation to the property either here or elsewhere, either on their own behalf of their client or otherwise. They assume no responsibility for any statement that may be made in these particulars. These particulars do not form part of any offer or contract and must not be relied upon as statements or representation of fact. 2: Any areas, measurements or distances are approximate. The text, photographs and plans are for guidance only and are not necessarily comprehensive. It should not be assumed that the property has all necessary planning, building regulation or other consents and Michael Tuck have not tested any services, equipment or facilities. Purchasers must satisfy themselves by inspection or otherwise.