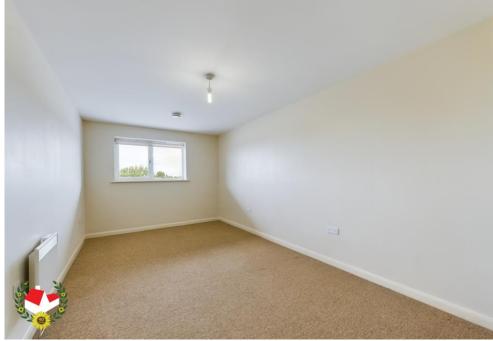

# **Entrance Hallway**

**Kitchen** 6' 11" x 11' 9" (2.11m x 3.59m)

**Living Room/Dining Room** 20' 7" x 11' 2" (6.28m x 3.40m)

**Balcony** 9' 7" x 4' 4" (2.92m x 1.31m)

**Bedroom 1** 19' 9" x 9' 4" (6.01m x 2.84m)

**En-suite** 7' 3" x 5' 2" (2.20m x 1.58m)

**Bedroom 2** 15' 7" x 8' 11" (4.74m x 2.73m)

**Bathroom** 7' 10" x 5' 11" (2.38m x 1.80m)