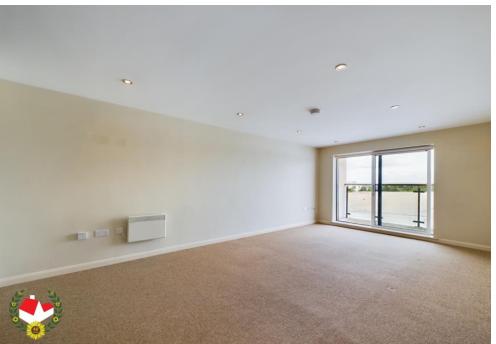

# **Entrance Hallway**

**Kitchen** 6' 11" x 11' 9" (2.11m x 3.59m)

**Living Room/Dining Room** 20' 7" x 11' 2" (6.28m x 3.40m)

**Balcony** 9' 7" x 4' 4" (2.92m x 1.31m)

**Bedroom 1** 19' 9" x 9' 4" (6.01m x 2.84m)