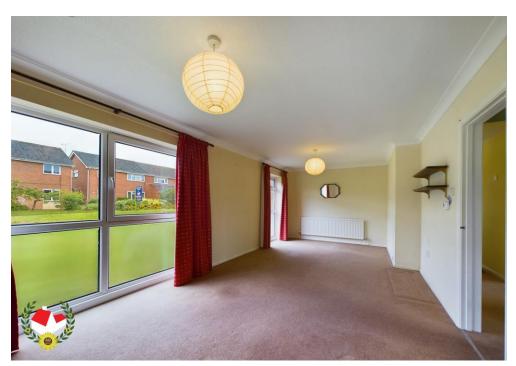

# **Entrance Hallway**

**Lounge** 10' 4" x 22' 2" (3.15m x 6.75m)

**Kitchen** 10' 8" x 11' 2" (3.25m x 3.40m)

**Dining Room** 14' 1" x 10' 8" (4.29m x 3.25m)

**First Floor Landing** 

**Bedroom 1** 10' 6" x 10' 7" (3.20m x 3.22m)