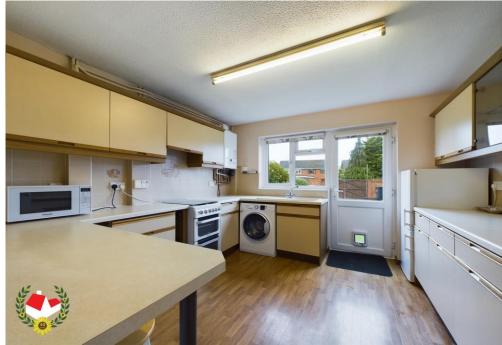

# **Entrance Hallway**

**Lounge** 10' 4" x 22' 2" (3.15m x 6.75m)

**Kitchen** 10' 8" x 11' 2" (3.25m x 3.40m)

**Dining Room** 14' 1" x 10' 8" (4.29m x 3.25m)

**First Floor Landing** 

**Bedroom 1** 10' 6" x 10' 7" (3.20m x 3.22m)