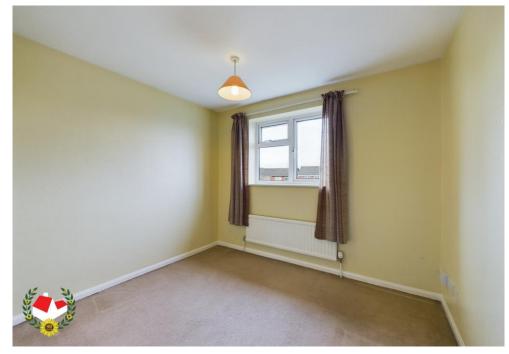

# **Entrance Hallway**

**Lounge** 10' 4" x 22' 2" (3.15m x 6.75m)

**Kitchen** 10' 8" x 11' 2" (3.25m x 3.40m)

**Dining Room** 14' 1" x 10' 8" (4.29m x 3.25m)

**First Floor Landing** 

**Bedroom 1** 10' 6" x 10' 7" (3.20m x 3.22m)

**Bedroom 2** 8' 0" x 10' 6" (2.44m x 3.20m)

**Bedroom 3** 7' 8" x 9' 0" (2.34m x 2.74m)

**Bedroom 4** 6' 10" x 9' 0" (2.08m x 2.74m)

**Bathroom** 6' 5" x 5' 11" (1.95m x 1.80m)

**Toilet** 2' 9" x 5' 11" (0.84m x 1.80m)