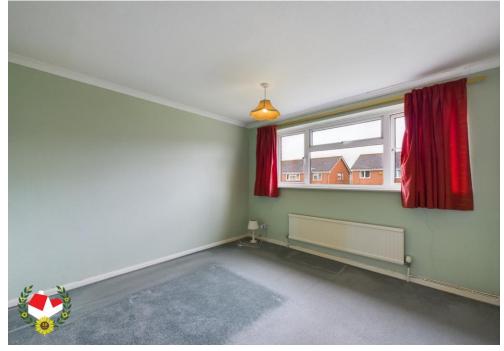

# **Entrance Hallway**

**Lounge** 10' 4" x 22' 2" (3.15m x 6.75m)

**Kitchen** 10' 8" x 11' 2" (3.25m x 3.40m)

**Dining Room** 14' 1" x 10' 8" (4.29m x 3.25m)

**First Floor Landing** 

**Bedroom 1** 10' 6" x 10' 7" (3.20m x 3.22m)

**Bedroom 2** 8' 0" x 10' 6" (2.44m x 3.20m)

**Bedroom 3** 7' 8" x 9' 0" (2.34m x 2.74m)

**Bedroom 4** 6' 10" x 9' 0" (2.08m x 2.74m)

**Bathroom** 6' 5" x 5' 11" (1.95m x 1.80m)

**Toilet** 2' 9" x 5' 11" (0.84m x 1.80m)