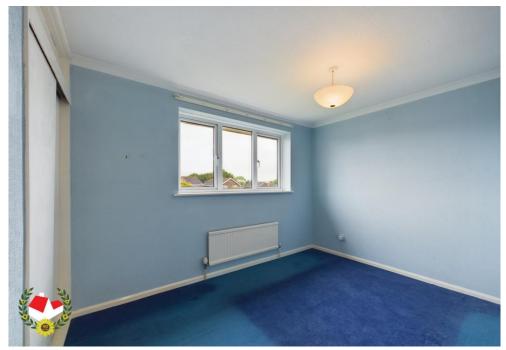

# **Entrance Hallway**

**Lounge** 10' 4" x 22' 2" (3.15m x 6.75m)

**Kitchen** 10' 8" x 11' 2" (3.25m x 3.40m)

**Dining Room** 14' 1" x 10' 8" (4.29m x 3.25m)

**First Floor Landing** 

**Bedroom 1** 10' 6" x 10' 7" (3.20m x 3.22m)

**Bedroom 2** 8' 0" x 10' 6" (2.44m x 3.20m)

**Bedroom 3** 7' 8" x 9' 0" (2.34m x 2.74m)

**Bedroom 4** 6' 10" x 9' 0" (2.08m x 2.74m)

**Bathroom** 6' 5" x 5' 11" (1.95m x 1.80m)

**Toilet** 2' 9" x 5' 11" (0.84m x 1.80m)