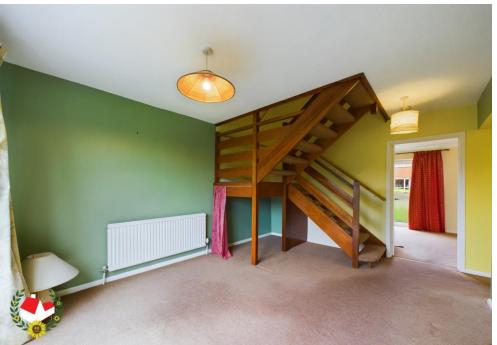

# **Entrance Hallway**

**Lounge** 10' 4" x 22' 2" (3.15m x 6.75m)

**Kitchen** 10' 8" x 11' 2" (3.25m x 3.40m)

**Dining Room** 14' 1" x 10' 8" (4.29m x 3.25m)

**First Floor Landing** 

**Bedroom 1** 10' 6" x 10' 7" (3.20m x 3.22m)

**Bedroom 2** 8' 0" x 10' 6" (2.44m x 3.20m)

**Bedroom 3** 7' 8" x 9' 0" (2.34m x 2.74m)

**Bedroom 4** 6' 10" x 9' 0" (2.08m x 2.74m)

**Bathroom** 6' 5" x 5' 11" (1.95m x 1.80m)

**Toilet** 2' 9" x 5' 11" (0.84m x 1.80m)