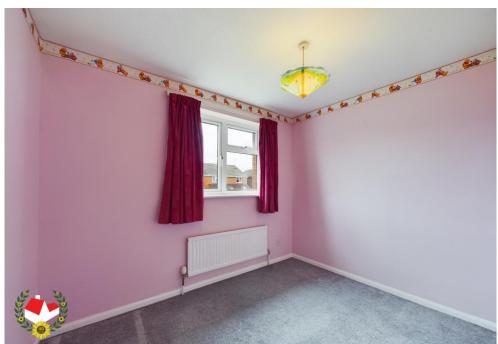

# **Entrance Hallway**

**Lounge** 10' 4" x 22' 2" (3.15m x 6.75m)

**Kitchen** 10' 8" x 11' 2" (3.25m x 3.40m)

**Dining Room** 14' 1" x 10' 8" (4.29m x 3.25m)

**First Floor Landing** 

**Bedroom 1** 10' 6" x 10' 7" (3.20m x 3.22m)

**Bedroom 2** 8' 0" x 10' 6" (2.44m x 3.20m)

**Bedroom 3** 7' 8" x 9' 0" (2.34m x 2.74m)

**Bedroom 4** 6' 10" x 9' 0" (2.08m x 2.74m)

**Bathroom** 6' 5" x 5' 11" (1.95m x 1.80m)

**Toilet** 2' 9" x 5' 11" (0.84m x 1.80m)