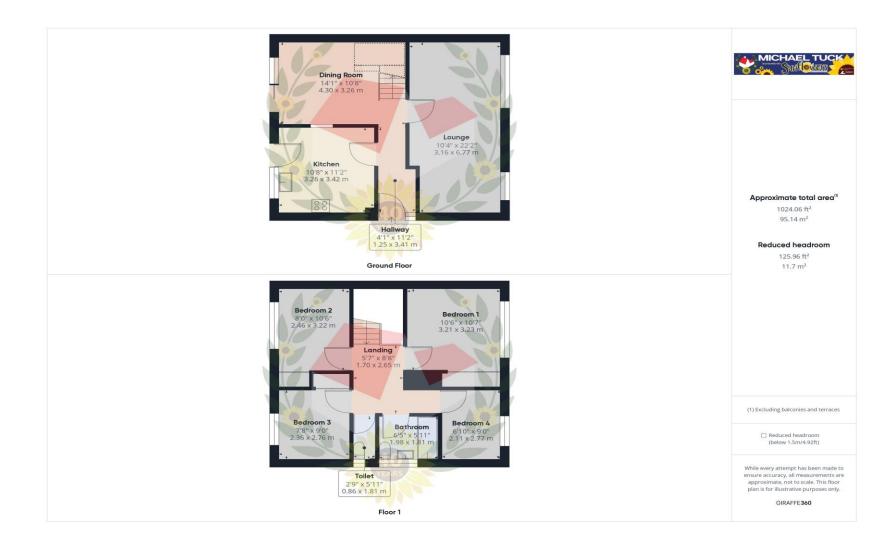

# **Entrance Hallway**

**Lounge** 10' 4" x 22' 2" (3.15m x 6.75m)

**Kitchen** 10' 8" x 11' 2" (3.25m x 3.40m)

**Dining Room** 14' 1" x 10' 8" (4.29m x 3.25m)

**First Floor Landing** 

**Bedroom 1** 10' 6" x 10' 7" (3.20m x 3.22m)

**Bedroom 2** 8' 0" x 10' 6" (2.44m x 3.20m)

**Bedroom 3** 7' 8" x 9' 0" (2.34m x 2.74m)

**Bedroom 4** 6' 10" x 9' 0" (2.08m x 2.74m)

**Bathroom** 6' 5" x 5' 11" (1.95m x 1.80m)

**Toilet** 2' 9" x 5' 11" (0.84m x 1.80m)

#### FOR ILLUSTRATIVE PURPOSES ONLY - NOT TO SCALE

The position and size of doors, windows, appliances, and other features are approximate only.

Unauthorised reproduction prohibited

Important notice: Michael Tuck, its clients and any joints give notice that 1: They are not authorised to make or give any representations or warranties in relation to the property either here or elsewhere, either on their own behalf of their client or otherwise. They assume no responsibility for any statement that may be made in these particulars. These particulars do not form part of any offer or contract and must not be relied upon as statements or representation of fact. 2: Any areas, measurements or distances are approximate. The text, photographs and plans are for guidance only and are not necessarily comprehensive. It should not be assumed that the property has all necessary planning, building regulation or other consents and Michael Tuck have not tested any services, equipment or facilities. Purchasers must satisfy themselves by inspection or otherwise.