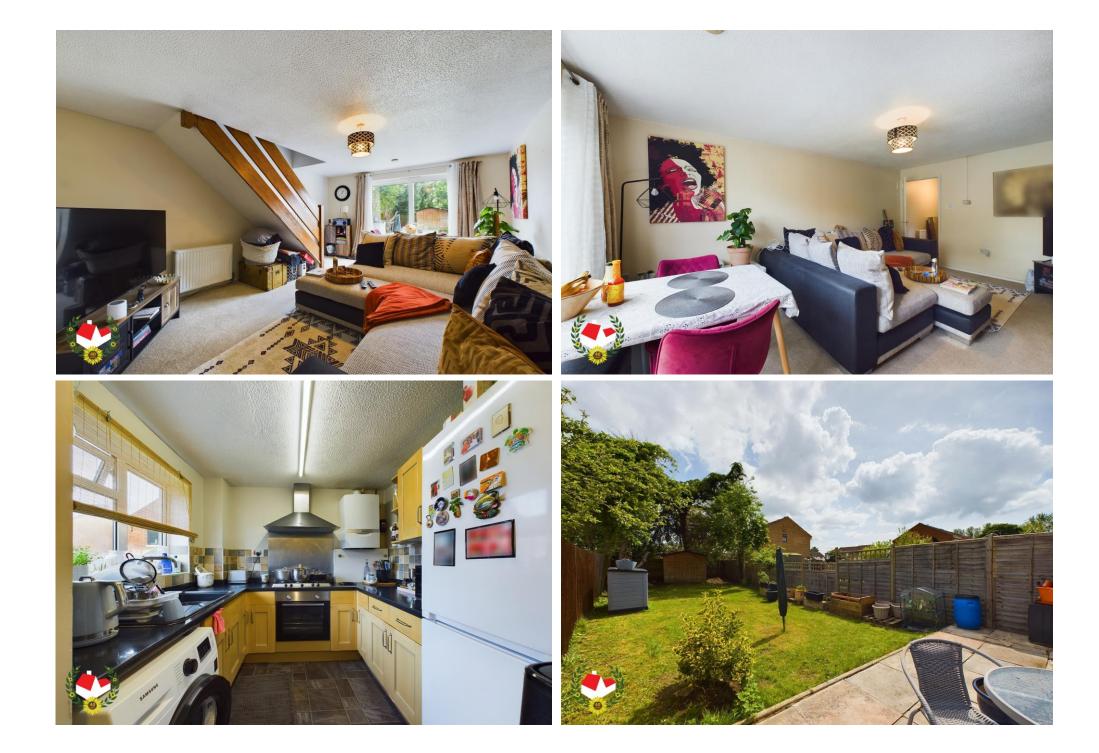

### **The Property**

\*\*\* Two Bedroom End Terraced Property In Longford \*\*\* This fantastic property is situated on a quiet no through road in the popular Longford area and is offered to the market with No Onward Chain! In brief the property comprises of; entrance hall, kitchen, spacious lounge/diner, two bedrooms and a bathroom. Benefits include; upvc double glazing, modern gas central heating, generous size enclosed rear garden, front garden and off road parking! An ideal opportunity for first time buyers and buy to let investors! Approximate rental value of £950pcm, please contact Michael Tuck Lettings in Abbeymead for more details. To avoid missing out, call us today on 01452 612020 to book your viewing.

#### **Entrance Hallway**

**Kitchen** 7' 11" x 7' 10" (2.41m x 2.40m)

**Lounge/Dining Room** 16' 11'' x 11' 11'' (5.15m x 3.63m)

Bedroom 1 12' 0" x 8' 8" (3.65m x 2.65m)

Bedroom 2 10' 6" x 6' 8" (3.21m x 2.04m)