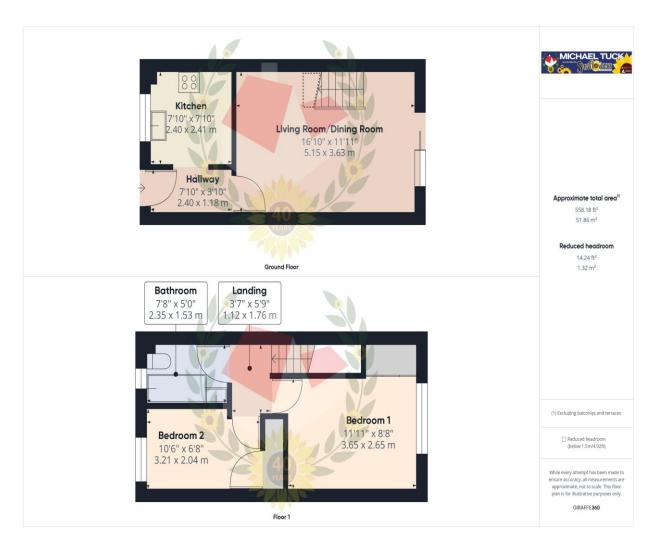

#### **Entrance Hallway**

**Kitchen** 7' 11" x 7' 10" (2.41m x 2.40m)

**Lounge/Dining Room** 16' 11'' x 11' 11'' (5.15m x 3.63m)

Bedroom 1 12' 0" x 8' 8" (3.65m x 2.65m)

Bedroom 2 10' 6" x 6' 8" (3.21m x 2.04m)

Bathroom 7' 9" x 5' 0" (2.35m x 1.53m)

Zoopla

#### FOR ILLUSTRATIVE PURPOSES ONLY - NOT TO SCALE

The position and size of doors, windows, appliances, and other features are approximate only. Unauthorised reproduction prohibited

Important notice: Michael Tuck, its clients and any joints give notice that 1: They are not authorised to make or give any representations or warranties in relation to the property either here or elsewhere, either on their own behalf of their client or otherwise. They assume no responsibility for any statement that may be made in these particulars. These particulars do not form part of any offer or contract and must not be relied upon as statements or representation of fact. 2: Any areas, measurements or distances are approximate. The text, photographs and plans are for guidance only and are not necessarily comprehensive. It should not be assumed that the property has all necessary planning, building regulation or other consents and Michael Tuck have not tested any services, equipment or facilities. Purchasers must satisfy themselves by inspection or otherwise.