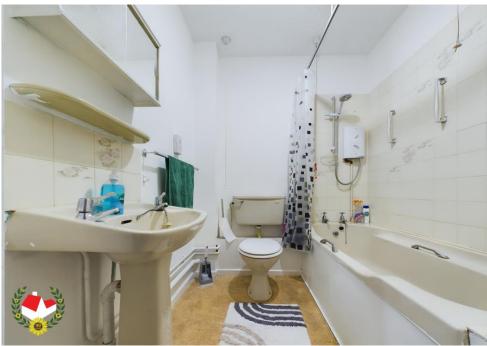

## **Entrance Hall**

**Lounge/Diner** 14' 0" x 10' 10" (4.26m x 3.30m)

**Kitchen** 8' 9" x 5' 6" (2.66m x 1.68m)

**Bedroom** 11' 6" x 10' 0" (3.50m x 3.05m)

**Bathroom** 6' 0" x 5' 11" (1.83m x 1.80m)