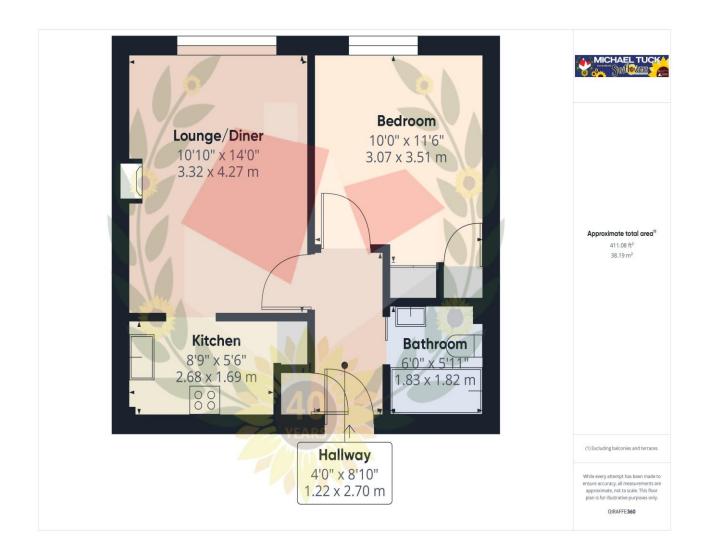

## **Entrance Hall**

**Lounge/Diner** 14' 0" x 10' 10" (4.26m x 3.30m)

**Kitchen** 8' 9" x 5' 6" (2.66m x 1.68m)

**Bedroom** 11' 6" x 10' 0" (3.50m x 3.05m)

**Bathroom** 6' 0" x 5' 11" (1.83m x 1.80m)

### FOR ILLUSTRATIVE PURPOSES ONLY - NOT TO SCALE

The position and size of doors, windows, appliances, and other features are approximate only.

Unauthorised reproduction prohibited

Important notice: Michael Tuck, its clients and any joints give notice that 1: They are not authorised to make or give any representations or warranties in relation to the property either here or elsewhere, either on their own behalf of their client or otherwise. They assume no responsibility for any statement that may be made in these particulars. These particulars do not form part of any offer or contract and must not be relied upon as statements or representation of fact. 2: Any areas, measurements or distances are approximate. The text, photographs and plans are for guidance only and are not necessarily comprehensive. It should not be assumed that the property has all necessary planning, building regulation or other consents and Michael Tuck have not tested any services, equipment or facilities. Purchasers must satisfy themselves by inspection or otherwise.