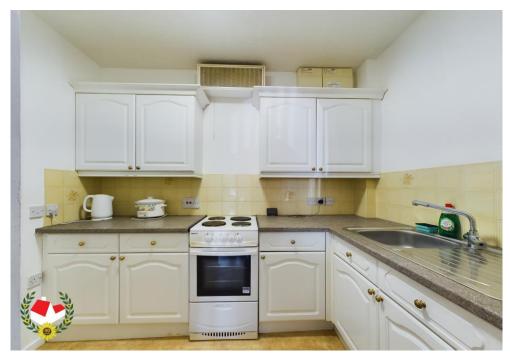

## **Entrance Hall**

**Lounge/Diner** 14' 0" x 10' 10" (4.26m x 3.30m)

**Kitchen** 8' 9" x 5' 6" (2.66m x 1.68m)

**Bedroom** 11' 6" x 10' 0" (3.50m x 3.05m)

**Bathroom** 6' 0" x 5' 11" (1.83m x 1.80m)