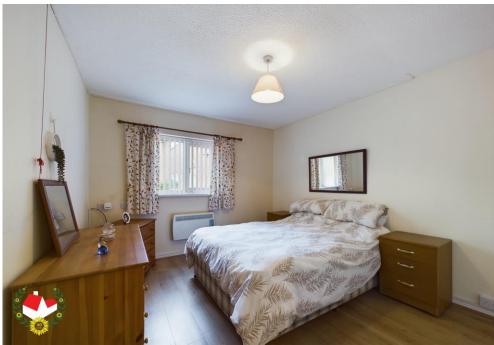

## **Entrance Hall**

**Lounge/Diner** 14' 0" x 10' 10" (4.26m x 3.30m)

**Kitchen** 8' 9" x 5' 6" (2.66m x 1.68m)

**Bedroom** 11' 6" x 10' 0" (3.50m x 3.05m)

**Bathroom** 6' 0" x 5' 11" (1.83m x 1.80m)