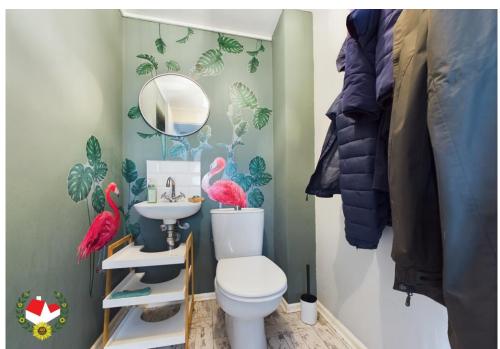

**Entrance Porch** 3' 2" x 5' 10" (0.96m x 1.78m)

**Entrance Hallway** 5' 1" x 4' 5" (1.55m x 1.35m)

**Cloakroom** 6' 3" x 4' 5" (1.90m x 1.35m)

**Dining Room** 14' 0" x 15' 2" (4.26m x 4.62m)

**Lounge** 14' 1" x 12' 1" (4.29m x 3.68m)