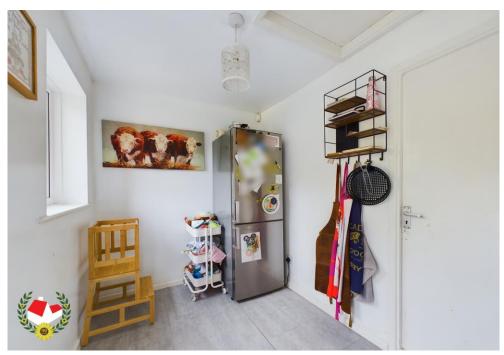

**Kitchen** 14' 2" x 7' 2" (4.31m x 2.18m)

**Utility** 6' 0" x 8' 7" (1.83m x 2.61m)

**Conservatory** 14' 0" x 9' 9" (4.26m x 2.97m)

**First Floor Landing** 

**Bedroom 1** 14' 7" x 10' 6" (4.44m x 3.20m)

**Bedroom 2** 10' 6" x 10' 4" (3.20m x 3.15m)