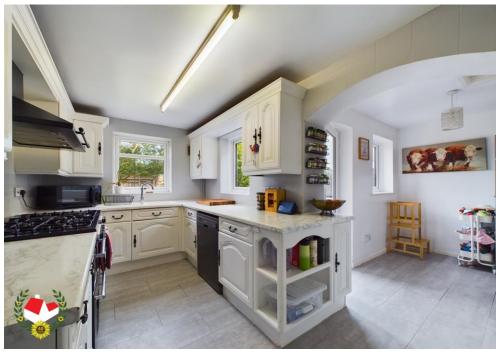

**Kitchen** 14' 2" x 7' 2" (4.31m x 2.18m)

**Utility** 6' 0" x 8' 7" (1.83m x 2.61m)

**Conservatory** 14' 0" x 9' 9" (4.26m x 2.97m)

**First Floor Landing** 

**Bedroom 1** 14' 7" x 10' 6" (4.44m x 3.20m)

**Bedroom 2** 10' 6" x 10' 4" (3.20m x 3.15m)