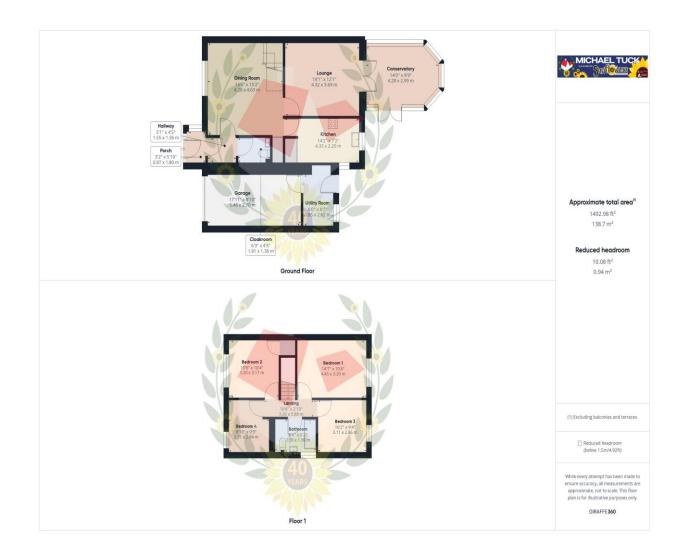

**Entrance Porch** 3' 2" x 5' 10" (0.96m x 1.78m)

**Entrance Hallway** 5' 1" x 4' 5" (1.55m x 1.35m)

**Cloakroom** 6' 3" x 4' 5" (1.90m x 1.35m)

**Dining Room** 14' 0" x 15' 2" (4.26m x 4.62m)

**Lounge** 14' 1" x 12' 1" (4.29m x 3.68m)

**Kitchen** 14' 2" x 7' 2" (4.31m x 2.18m)

**Utility** 6' 0" x 8' 7" (1.83m x 2.61m)

**Conservatory** 14' 0" x 9' 9" (4.26m x 2.97m)

**First Floor Landing** 

**Bedroom 1** 14' 7" x 10' 6" (4.44m x 3.20m)

**Bedroom 2** 10' 6" x 10' 4" (3.20m x 3.15m)

**Bedroom 3** 10' 2" x 9' 4" (3.10m x 2.84m)

**Bedroom 4** 8' 10" x 9' 3" (2.69m x 2.82m)

**Bathroom** 8' 6" x 6' 2" (2.59m x 1.88m)

### FOR ILLUSTRATIVE PURPOSES ONLY - NOT TO SCALE

The position and size of doors, windows, appliances, and other features are approximate only.

Unauthorised reproduction prohibited

Important notice: Michael Tuck, its clients and any joints give notice that 1: They are not authorised to make or give any representations or warranties in relation to the property either here or elsewhere, either on their own behalf of their client or otherwise. They assume no responsibility for any statement that may be made in these particulars. These particulars do not form part of any offer or contract and must not be relied upon as statements or representation of fact. 2: Any areas, measurements or distances are approximate. The text, photographs and plans are for guidance only and are not necessarily comprehensive. It should not be assumed that the property has all necessary planning, building regulation or other consents and Michael Tuck have not tested any services, equipment or facilities. Purchasers must satisfy themselves by inspection or otherwise.