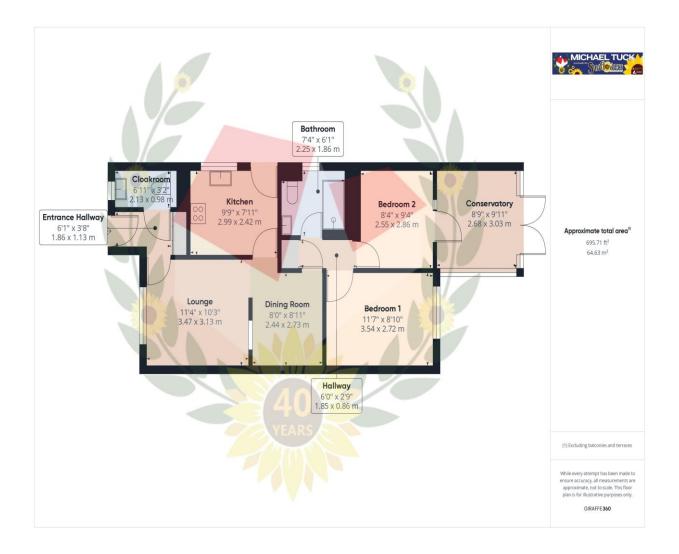

### **Additional Information From Vendor**

- Utilities
- Electricity mains
- Water mains
- Sewerage mains
- Broadband fibre to cabinet

rightmove

Cloakroom 6' 11" x 3' 2" (2.11m x 0.96m)

**Lounge** 11' 4" x 10' 3" (3.45m x 3.12m)

Kitchen 9' 9" x 7' 11" (2.97m x 2.41m)

Dining Room 8' 0" x 8' 11" (2.44m x 2.72m)

Bedroom 1 11' 7" x 8' 10" (3.53m x 2.69m)

Bedroom 2 8' 4" x 9' 4" (2.54m x 2.84m)

Bathroom 7' 4" x 6' 1" (2.23m x 1.85m)

**Conservatory** 8' 9" x 9' 11" (2.66m x 3.02m)

#### FOR ILLUSTRATIVE PURPOSES ONLY - NOT TO SCALE

The position and size of doors, windows, appliances, and other features are approximate only. Unauthorised reproduction prohibited

Important notice: Michael Tuck, its clients and any joints give notice that 1: They are not authorised to make or give any representations or warranties in relation to the property either here or elsewhere, either on their own behalf of their client or otherwise. They assume no responsibility for any statement that may be made in these particulars. These particulars do not form part of any offer or contract and must not be relied upon as statements or representation of fact. 2: Any areas, measurements or distances are approximate. The text, photographs and plans are for guidance only and are not necessarily comprehensive. It should not be assumed that the property has all necessary planning, building regulation or other consents and Michael Tuck have not tested any services, equipment or facilities. Purchasers must satisfy themselves by inspection or otherwise.