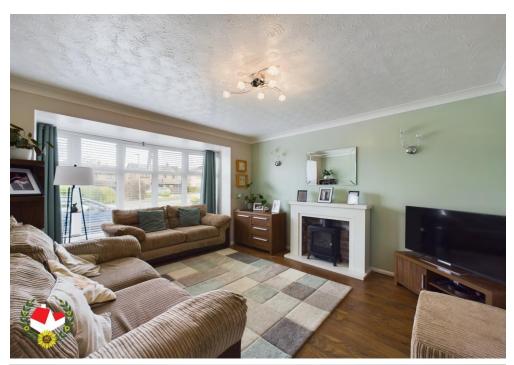

## **Entrance Hall**

**Lounge** 15' 1" x 11' 7" (4.59m x 3.53m)

**Lounge 2** 11' 7" x 10' 3" (3.53m x 3.12m)

**Kitchen/Diner** 10' 2" x 16' 9" (3.10m x 5.10m)

**Cloakroom** 5'0" x 3'1" (1.52m x 0.94m)

**Utility room** 6' 3" x 7' 2" (1.90m x 2.18m)