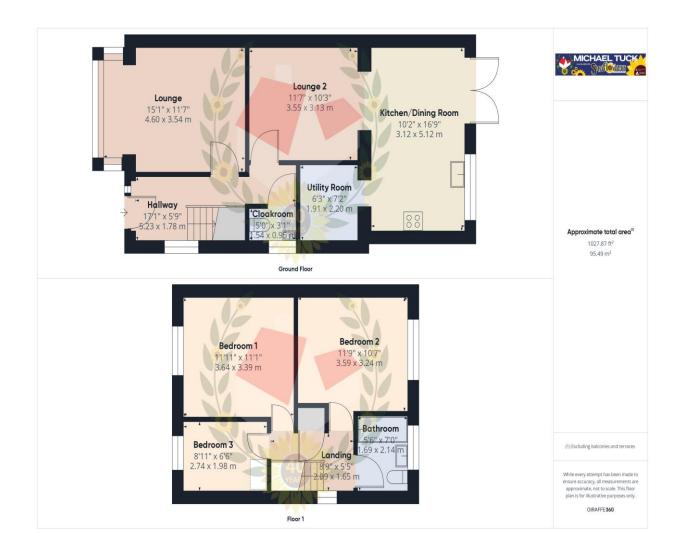

## **Entrance Hall**

**Lounge** 15' 1" x 11' 7" (4.59m x 3.53m)

**Lounge 2** 11' 7" x 10' 3" (3.53m x 3.12m)

**Kitchen/Diner** 10' 2" x 16' 9" (3.10m x 5.10m)

**Cloakroom** 5'0" x 3'1" (1.52m x 0.94m)

**Utility room** 6' 3" x 7' 2" (1.90m x 2.18m)

**First Floor Landing** 

**Bedroom 1** 11' 11" x 11' 11" (3.63m x 3.63m)

**Bedroom 2** 11' 9" x 10' 7" (3.58m x 3.22m)

**Bedroom 3** 8' 11" x 6' 6" (2.72m x 1.98m)

**Bathroom** 5' 9" x 0' 0" (1.75m x 0.00m)

#### FOR ILLUSTRATIVE PURPOSES ONLY - NOT TO SCALE

The position and size of doors, windows, appliances, and other features are approximate only.

Unauthorised reproduction prohibited

Important notice: Michael Tuck, its clients and any joints give notice that 1: They are not authorised to make or give any representations or warranties in relation to the property either here or elsewhere, either on their own behalf of their client or otherwise. They assume no responsibility for any statement that may be made in these particulars. These particulars do not form part of any offer or contract and must not be relied upon as statements or representation of fact. 2: Any areas, measurements or distances are approximate. The text, photographs and plans are for guidance only and are not necessarily comprehensive. It should not be assumed that the property has all necessary planning, building regulation or other consents and Michael Tuck have not tested any services, equipment or facilities. Purchasers must satisfy themselves by inspection or otherwise.