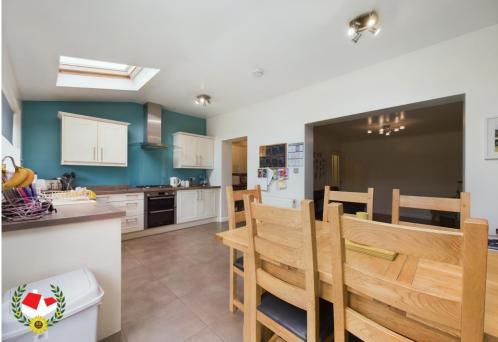

## **Entrance Hall**

**Lounge** 15' 1" x 11' 7" (4.59m x 3.53m)

**Lounge 2** 11' 7" x 10' 3" (3.53m x 3.12m)

**Kitchen/Diner** 10' 2" x 16' 9" (3.10m x 5.10m)

**Cloakroom** 5'0" x 3'1" (1.52m x 0.94m)

**Utility room** 6' 3" x 7' 2" (1.90m x 2.18m)