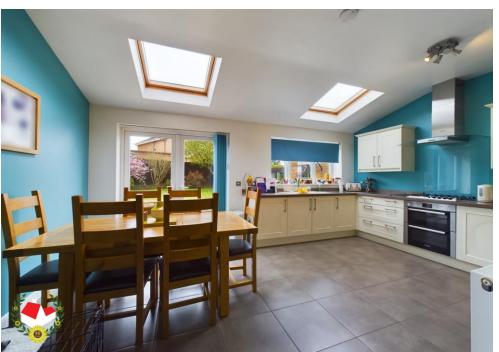

## **Entrance Hall**

**Lounge** 15' 1" x 11' 7" (4.59m x 3.53m)

**Lounge 2** 11' 7" x 10' 3" (3.53m x 3.12m)

**Kitchen/Diner** 10' 2" x 16' 9" (3.10m x 5.10m)

**Cloakroom** 5'0" x 3'1" (1.52m x 0.94m)

**Utility room** 6' 3" x 7' 2" (1.90m x 2.18m)