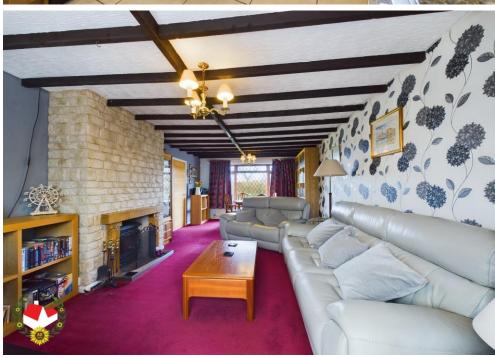

#### **Entrance Hall**

**Lounge/Diner** 22' 8" x 12' 1" (6.90m x 3.68m)

**Kitchen** 9' 10" x 9' 10" (2.99m x 2.99m)

**Conservatory** 13' 0" x 7' 9" (3.96m x 2.36m)

**Bathroom** 9' 10" x 7' 7" (2.99m x 2.31m)