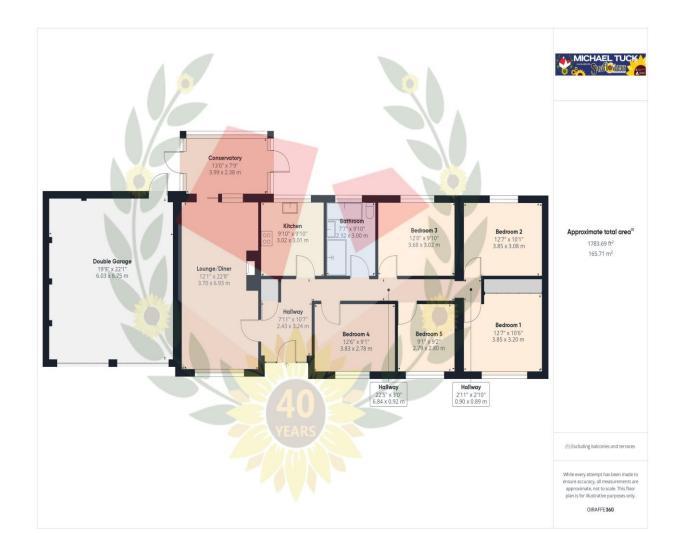

#### **Entrance Hall**

**Lounge/Diner** 22' 8" x 12' 1" (6.90m x 3.68m)

**Kitchen** 9' 10" x 9' 10" (2.99m x 2.99m)

**Conservatory** 13' 0" x 7' 9" (3.96m x 2.36m)

**Bathroom** 9' 10" x 7' 7" (2.99m x 2.31m)

**Bedroom 1** 12' 7" x 10' 6" (3.83m x 3.20m)

**Bedroom 2** 12' 7" x 10' 1" (3.83m x 3.07m)

**Bedroom 3** 12' 0" x 9' 10" (3.65m x 2.99m)

**Bedroom 4** 12' 6" x 9' 1" (3.81m x 2.77m)

**Bedroom 5** 9' 2" x 9' 1" (2.79m x 2.77m)

**Double Garage** 22' 1" x 19' 9" (6.73m x 6.02m)

#### FOR ILLUSTRATIVE PURPOSES ONLY - NOT TO SCALE

The position and size of doors, windows, appliances, and other features are approximate only.

Unauthorised reproduction prohibited

Important notice: Michael Tuck, its clients and any joints give notice that 1: They are not authorised to make or give any representations or warranties in relation to the property either here or elsewhere, either on their own behalf of their client or otherwise. They assume no responsibility for any statement that may be made in these particulars. These particulars do not form part of any offer or contract and must not be relied upon as statements or representation of fact. 2: Any areas, measurements or distances are approximate. The text, photographs and plans are for guidance only and are not necessarily comprehensive. It should not be assumed that the property has all necessary planning, building regulation or other consents and Michael Tuck have not tested any services, equipment or facilities. Purchasers must satisfy themselves by inspection or otherwise.