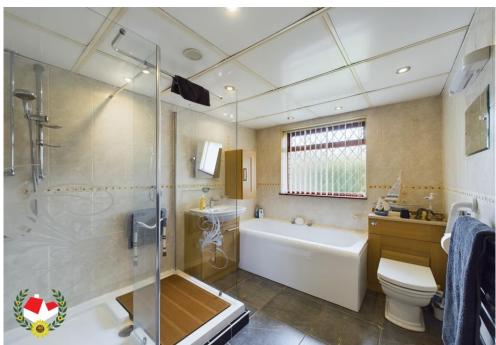

#### **Entrance Hall**

**Lounge/Diner** 22' 8" x 12' 1" (6.90m x 3.68m)

**Kitchen** 9' 10" x 9' 10" (2.99m x 2.99m)

**Conservatory** 13' 0" x 7' 9" (3.96m x 2.36m)

**Bathroom** 9' 10" x 7' 7" (2.99m x 2.31m)