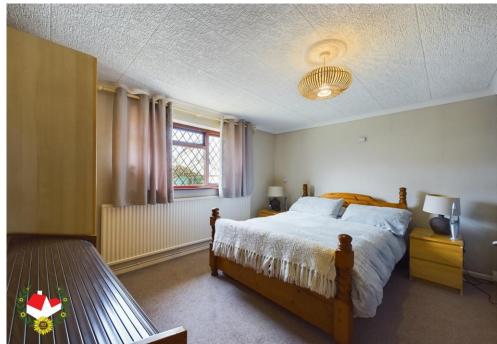

**Bedroom 1** 12' 7" x 10' 6" (3.83m x 3.20m)

**Bedroom 2** 12' 7" x 10' 1" (3.83m x 3.07m)

**Bedroom 3** 12' 0" x 9' 10" (3.65m x 2.99m)

**Bedroom 4** 12' 6" x 9' 1" (3.81m x 2.77m)

**Bedroom 5** 9' 2" x 9' 1" (2.79m x 2.77m)