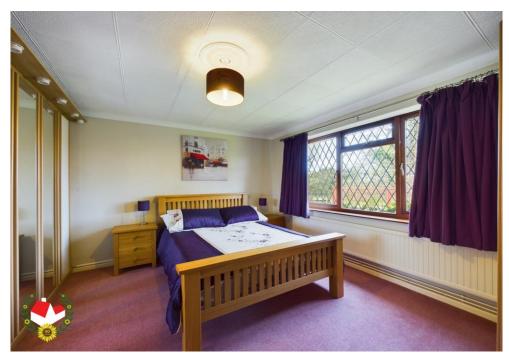

**Bedroom 1** 12' 7" x 10' 6" (3.83m x 3.20m)

**Bedroom 2** 12' 7" x 10' 1" (3.83m x 3.07m)

**Bedroom 3** 12' 0" x 9' 10" (3.65m x 2.99m)

**Bedroom 4** 12' 6" x 9' 1" (3.81m x 2.77m)

**Bedroom 5** 9' 2" x 9' 1" (2.79m x 2.77m)