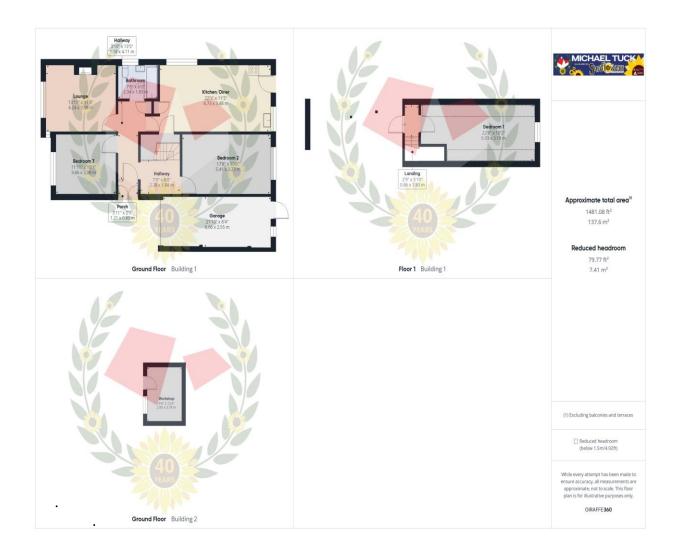

**Entrance Porch** 3' 11" x 2' 7" (1.19m x 0.79m)

**Entrance Hallway** 

**Lounge** 13' 11" x 11' 8" (4.24m x 3.55m)

**Kitchen/Diner** 22' 1" x 11' 5" (6.73m x 3.48m)

**Bathroom** 7' 8" x 6' 0" (2.34m x 1.83m)

**Bedroom 2** 17' 8" x 10' 6" (5.38m x 3.20m)

**Bedroom 3** 11' 11" x 10' 11" (3.63m x 3.32m)

**First Floor Landing** 

**Bedroom 1** 22' 8" x 10' 2" (6.90m x 3.10m)

**Garage** 21' 10" x 8' 4" (6.65m x 2.54m)

**Workshop** 9' 4" x 12' 4" (2.84m x 3.76m)

#### FOR ILLUSTRATIVE PURPOSES ONLY - NOT TO SCALE

The position and size of doors, windows, appliances, and other features are approximate only.

Unauthorised reproduction prohibited

Important notice: Michael Tuck, its clients and any joints give notice that 1: They are not authorised to make or give any representations or warranties in relation to the property either here or elsewhere, either on their own behalf of their client or otherwise. They assume no responsibility for any statement that may be made in these particulars. These particulars do not form part of any offer or contract and must not be relied upon as statements or representation of fact. 2: Any areas, measurements or distances are approximate. The text, photographs and plans are for guidance only and are not necessarily comprehensive. It should not be assumed that the property has all necessary planning, building regulation or other consents and Michael Tuck have not tested any services, equipment or facilities. Purchasers must satisfy themselves by inspection or otherwise.