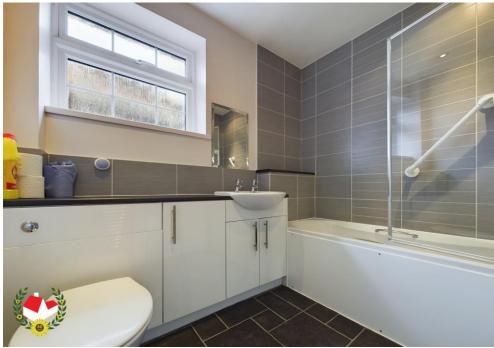

**Entrance Porch** 3' 11" x 2' 7" (1.19m x 0.79m)

**Entrance Hallway** 

**Lounge** 13' 11" x 11' 8" (4.24m x 3.55m)

**Kitchen/Diner** 22' 1" x 11' 5" (6.73m x 3.48m)

**Bathroom** 7' 8" x 6' 0" (2.34m x 1.83m)