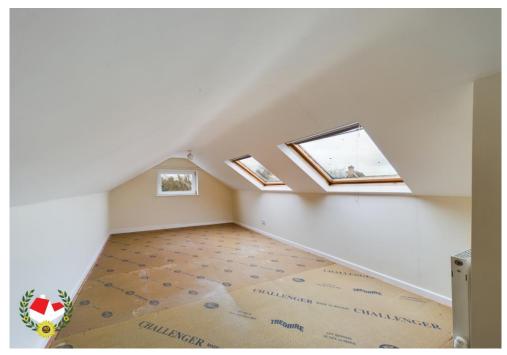

**Bedroom 2** 17' 8" x 10' 6" (5.38m x 3.20m)

**Bedroom 3** 11' 11" x 10' 11" (3.63m x 3.32m)

**First Floor Landing** 

**Bedroom 1** 22' 8" x 10' 2" (6.90m x 3.10m)

**Garage** 21' 10" x 8' 4" (6.65m x 2.54m)