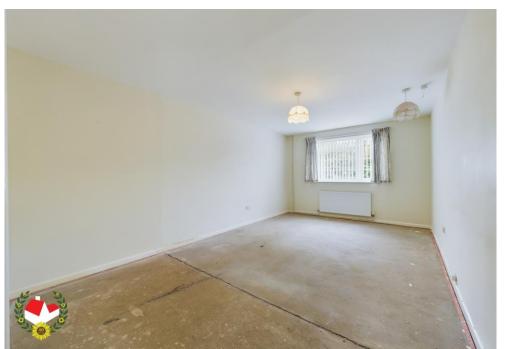

**Entrance Porch** 3' 11" x 2' 7" (1.19m x 0.79m)

**Entrance Hallway** 

**Lounge** 13' 11" x 11' 8" (4.24m x 3.55m)

**Kitchen/Diner** 22' 1" x 11' 5" (6.73m x 3.48m)

**Bathroom** 7' 8" x 6' 0" (2.34m x 1.83m)