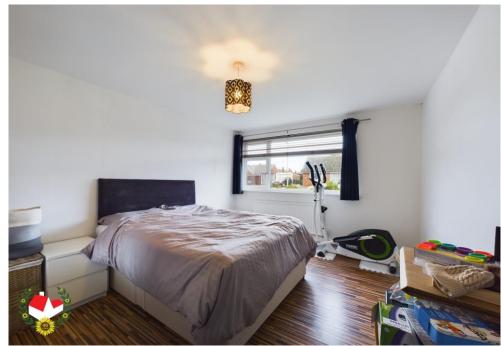

## **Entrance Porch**

**Entrance Hall** 

Kitchen/Breakfast Room 19' 10" x 8' 8" (6.04m x 2.64m)

**Lounge** 15' 1" x 10' 4" (4.59m x 3.15m)

**Bathroom** 6' 6" x 5' 3" (1.98m x 1.60m)

**Bedroom 3** 10' 2" x 9' 11" (3.10m x 3.02m)