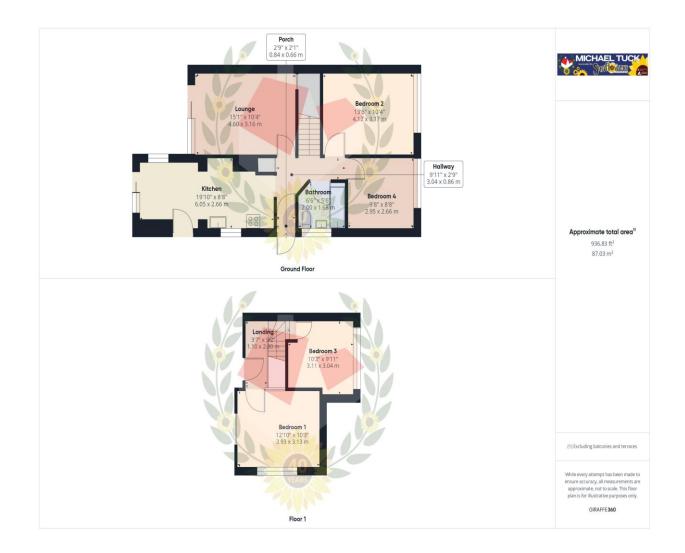

## **Entrance Porch**

**Entrance Hall** 

Kitchen/Breakfast Room 19' 10" x 8' 8" (6.04m x 2.64m)

**Lounge** 15' 1" x 10' 4" (4.59m x 3.15m)

**Bathroom** 6' 6" x 5' 3" (1.98m x 1.60m)

**Bedroom 3** 10' 2" x 9' 11" (3.10m x 3.02m)

**Bedroom 4** 9' 8" x 8' 8" (2.94m x 2.64m)

**First Floor Landing** 

**Bedroom 1** 12' 10" x 10' 3" (3.91m x 3.12m)

**Bedroom 2** 13' 6" x 10' 4" (4.11m x 3.15m)

Garage

### FOR ILLUSTRATIVE PURPOSES ONLY - NOT TO SCALE

The position and size of doors, windows, appliances, and other features are approximate only.

Unauthorised reproduction prohibited

Important notice: Michael Tuck, its clients and any joints give notice that 1: They are not authorised to make or give any representations or warranties in relation to the property either here or elsewhere, either on their own behalf of their client or otherwise. They assume no responsibility for any statement that may be made in these particulars. These particulars do not form part of any offer or contract and must not be relied upon as statements or representation of fact. 2: Any areas, measurements or distances are approximate. The text, photographs and plans are for guidance only and are not necessarily comprehensive. It should not be assumed that the property has all necessary planning, building regulation or other consents and Michael Tuck have not tested any services, equipment or facilities. Purchasers must satisfy themselves by inspection or otherwise.