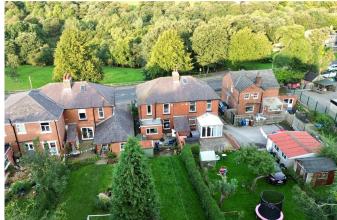

## Sheffield Road, Oxspring, Sheffield, S36 8YW

£285,000 Page 3 Land 2

A stone fronted 3 bedroom semi detached house occupying a generous plot, enjoying south facing gardens, stunning cross valley views and a sought after position within a beautiful village on the outskirts of open countryside.

- GENEROUS PLOT
- 3 BEDROOMS
- OFF ROAD PARKING
- OPEN COUNTRYSIDE & THE TRANS PENNINE TRAIL
- HIGHLY REGARDED SCHOOLS

- SOUTH FACING GARDENS
- STUNNING VIEWS
- LOCAL SERVICES & FACILITIES
- M1 ACCESS
- LOUNGE, DINING ROOM & KITCHEN