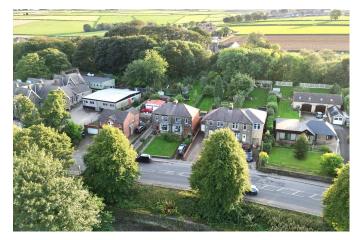

## Sheffield Road, Oxspring, Sheffield, S36 8YW

£285,000 Page 3 Land 2

A stone fronted 3 bedroom semi detached house occupying a generous plot, enjoying south facing gardens, stunning cross valley views and a sought after position within a beautiful village on the outskirts of open countryside.

- GENEROUS PLOT
- 3 BEDROOMS
- OFF ROAD PARKING
- OPEN COUNTRYSIDE & THE TRANS PENNINE TRAIL
- HIGHLY REGARDED SCHOOLS

- SOUTH FACING GARDENS
- STUNNING VIEWS
- LOCAL SERVICES & FACILITIES
- M1 ACCESS
- LOUNGE, DINING ROOM & KITCHEN