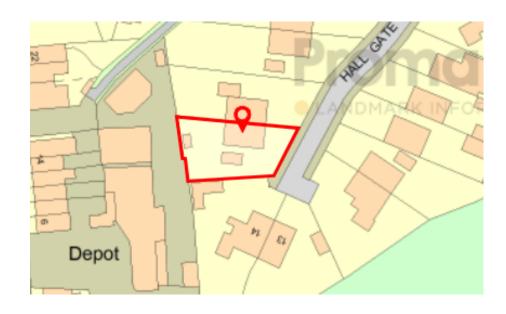

- SEMI-DETACHED **BUNGALOW**
- EXTREMELY WELL REGARDED RESIDENTIAL **LOCATION**
- POTENTIAL TO EXTEND (PASSED PLANNING PERMISSION)
- WESTERLEY FACING REAR **GARDEN**
- CLOSE TO PENISTONE CENTRE

- THREE DOUBLE BEDROOMS
- WELL PRESENTED **THROUGHOUT**
- LARGE CORNER PLOT
- DRIVEWAY & DETACHED SINGLE GARAGE
- HIGHLY REGARDED **SCHOOLS & OPEN COUNTRYSIDE**