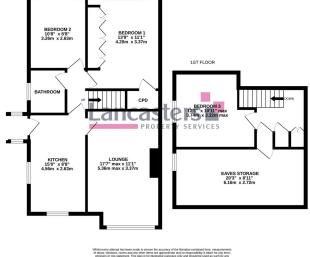

- SEMI-DETACHED **BUNGALOW**
- EXTREMELY WELL REGARDED RESIDENTIAL **LOCATION**
- POTENTIAL TO EXTEND (PASSED PLANNING PERMISSION)
- WESTERLEY FACING REAR **GARDEN**
- CLOSE TO PENISTONE CENTRE

- THREE DOUBLE BEDROOMS
- WELL PRESENTED **THROUGHOUT**
- LARGE CORNER PLOT
- DRIVEWAY & DETACHED SINGLE GARAGE
- HIGHLY REGARDED **SCHOOLS & OPEN COUNTRYSIDE**

WOW! WHAT A FANTASTIC THREE DOUBLE BEDROOM SEMI-DETACHED CHALET BUNGALOW SITUATED ON THE HIGHLY REGARDED HALL GATE CUL-DE-SAC ENJOYING A TRUELY **DELIGHTFUL POSITION!** 

**Property Professionals For Over 230 Years** 