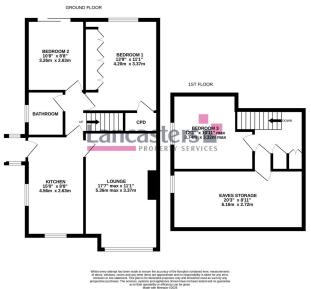

- SEMI-DETACHED **BUNGALOW**
- EXTREMELY WELL REGARDED RESIDENTIAL **LOCATION**
- POTENTIAL TO EXTEND (PASSED PLANNING PERMISSION)
- WESTERLEY FACING REAR **GARDEN**
- CLOSE TO PENISTONE CENTRE

- THREE DOUBLE BEDROOMS
- WELL PRESENTED **THROUGHOUT**
- LARGE CORNER PLOT
- DRIVEWAY & DETACHED SINGLE GARAGE
- HIGHLY REGARDED **SCHOOLS & OPEN COUNTRYSIDE**

WOW! WHAT A FANTASTIC THREE DOUBLE BEDROOM SEMI-DETACHED CHALET BUNGALOW SITUATED ON THE HIGHLY REGARDED HALL GATE CUL-DE-SAC ENJOYING A TRUELY **DELIGHTFUL POSITION!** 

**Property Professionals For Over 230 Years** 