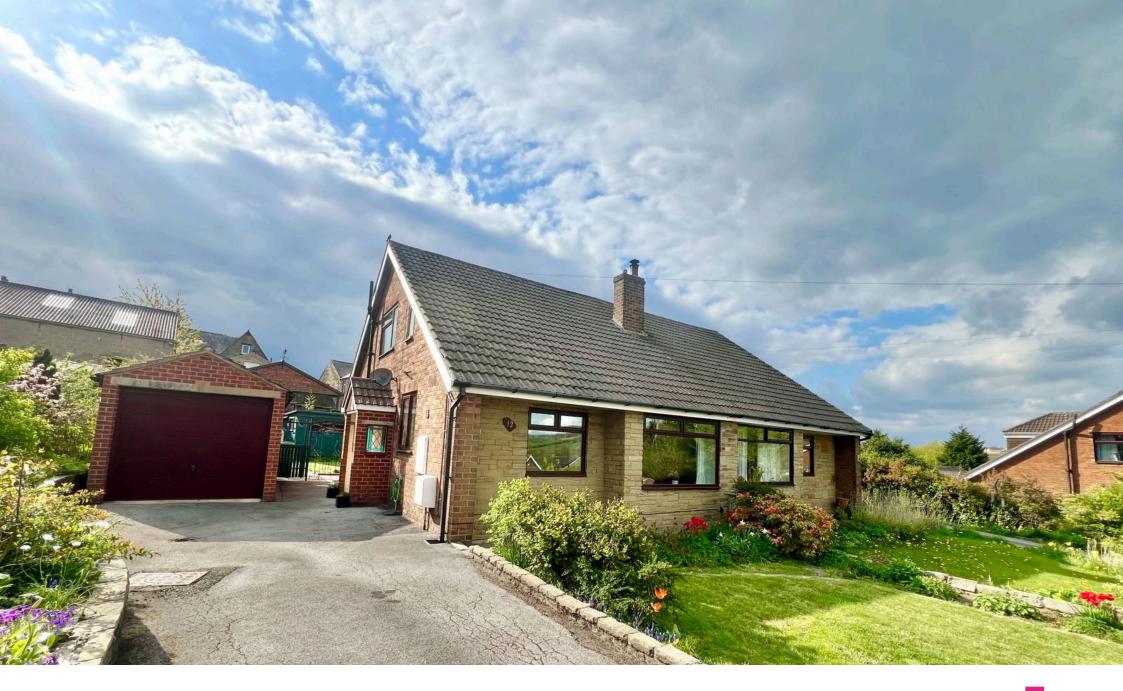

- SEMI-DETACHED **BUNGALOW**
- EXTREMELY WELL REGARDED RESIDENTIAL **LOCATION**
- POTENTIAL TO EXTEND (PASSED PLANNING PERMISSION)
- WESTERLEY FACING REAR **GARDEN**
- CLOSE TO PENISTONE CENTRE

- THREE DOUBLE BEDROOMS
- WELL PRESENTED **THROUGHOUT**
- LARGE CORNER PLOT
- DRIVEWAY & DETACHED SINGLE GARAGE
- HIGHLY REGARDED **SCHOOLS & OPEN COUNTRYSIDE**

WOW! WHAT A FANTASTIC THREE DOUBLE BEDROOM SEMI-DETACHED CHALET BUNGALOW SITUATED ON THE HIGHLY REGARDED HALL GATE CUL-DE-SAC ENJOYING A TRUELY **DELIGHTFUL POSITION!** 

**Property Professionals For Over 230 Years** 