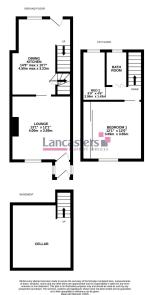

## Wentworth Road, Penistone, S36 6ET

Offers Over £130,000

- TERRACED PROPERTY
- EXCELLENT LOCATION
- KITCHEN/DINER
- CLOSE TO PENISTONE CENTRE
- NO VENDOR CHAIN

- TWO BEDROOMS
- AMAZING POTENTIAL
- LARGE GARDEN
- LOCAL SCHOOLS, AMENITIES & SERVICES
- OPEN COUNTRYSIDE

TAKE A LOOK AT THIS! AN AMAZING TWO BEDROOM STONE FRONTED TERRACE PROPERTY SITUATED JUST A STONES THROW AWAY FROM PENISTONE CENTRE, OFFERING GREAT POTENTIAL! AN IDEAL PURCHASE FOR THE FTB/ INVESTOR.