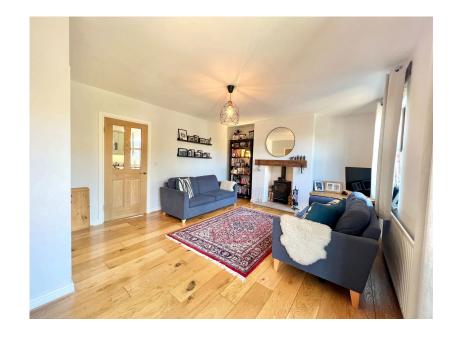

- THREE BEDROOMS
- WALKING DISTANCE TO STUNNING OPEN COUNTRYSIDE
- MODERN KITCHEN/ DINER
- DETACHED SINGLE GARAGE
- LANGSETT RESERVOIR

WOW! A STUNNING THREE BEDROOM END COTTAGE ENJOYING AN AMAZING POSITION ON THE OUTSKIRTS OF THE NATIONAL PEAK PARK & GLORIOUS OPEN COUNTRYSIDE. BENEFITTING FROM STUNNING HIGH QUALITY FITMENTS & LOTS OF CHARACTER!