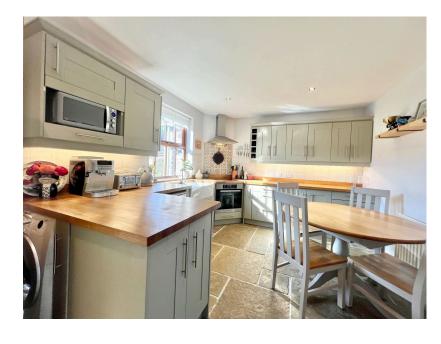

- THREE BEDROOMS
- WALKING DISTANCE TO STUNNING OPEN COUNTRYSIDE
- MODERN KITCHEN/ DINER
- DETACHED SINGLE GARAGE
- LANGSETT RESERVOIR

WOW! A STUNNING THREE BEDROOM END COTTAGE ENJOYING AN AMAZING POSITION ON THE OUTSKIRTS OF THE NATIONAL PEAK PARK & GLORIOUS OPEN COUNTRYSIDE. BENEFITTING FROM STUNNING HIGH QUALITY FITMENTS & LOTS OF CHARACTER!