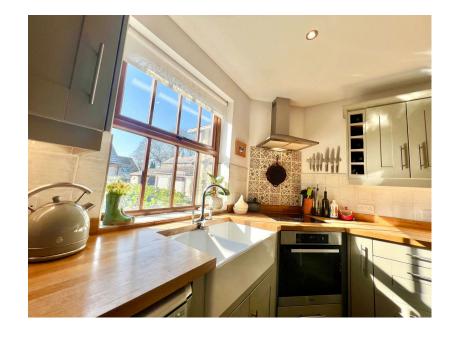

- THREE BEDROOMS
- WALKING DISTANCE TO STUNNING OPEN COUNTRYSIDE
- MODERN KITCHEN/ DINER
- DETACHED SINGLE GARAGE
- LANGSETT RESERVOIR

WOW! A STUNNING THREE BEDROOM END COTTAGE ENJOYING AN AMAZING POSITION ON THE OUTSKIRTS OF THE NATIONAL PEAK PARK & GLORIOUS OPEN COUNTRYSIDE. BENEFITTING FROM STUNNING HIGH QUALITY FITMENTS & LOTS OF CHARACTER!