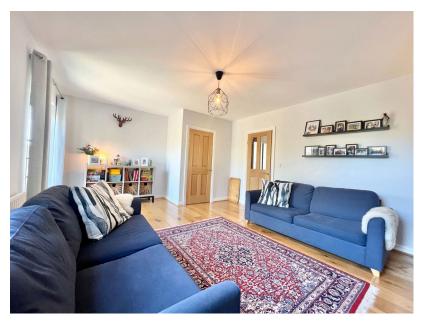

- THREE BEDROOMS
- WALKING DISTANCE TO STUNNING OPEN COUNTRYSIDE
- MODERN KITCHEN/ DINER
- DETACHED SINGLE GARAGE
- LANGSETT RESERVOIR

WOW! A STUNNING THREE BEDROOM END COTTAGE ENJOYING AN AMAZING POSITION ON THE OUTSKIRTS OF THE NATIONAL PEAK PARK & GLORIOUS OPEN COUNTRYSIDE. BENEFITTING FROM STUNNING HIGH QUALITY FITMENTS & LOTS OF CHARACTER!