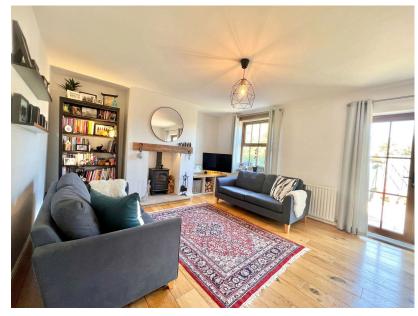

- THREE BEDROOMS
- WALKING DISTANCE TO STUNNING OPEN COUNTRYSIDE
- MODERN KITCHEN/ DINER
- DETACHED SINGLE GARAGE
- LANGSETT RESERVOIR

WOW! A STUNNING THREE BEDROOM END COTTAGE ENJOYING AN AMAZING POSITION ON THE OUTSKIRTS OF THE NATIONAL PEAK PARK & GLORIOUS OPEN COUNTRYSIDE. BENEFITTING FROM STUNNING HIGH QUALITY FITMENTS & LOTS OF CHARACTER!