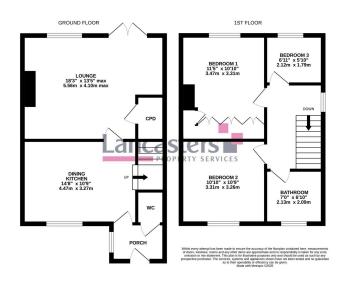

- THREE BEDROOMS
- WALKING DISTANCE TO STUNNING OPEN COUNTRYSIDE
- MODERN KITCHEN/ DINER
- DETACHED SINGLE GARAGE
- LANGSETT RESERVOIR

WOW! A STUNNING THREE BEDROOM END COTTAGE ENJOYING AN AMAZING POSITION ON THE OUTSKIRTS OF THE NATIONAL PEAK PARK & GLORIOUS OPEN COUNTRYSIDE. BENEFITTING FROM STUNNING HIGH QUALITY FITMENTS & LOTS OF CHARACTER!