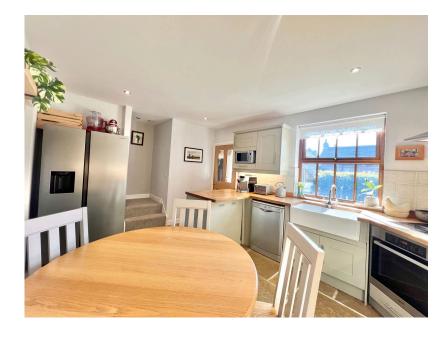

- THREE BEDROOMS
- WALKING DISTANCE TO STUNNING OPEN COUNTRYSIDE
- MODERN KITCHEN/ DINER
- DETACHED SINGLE GARAGE
- LANGSETT RESERVOIR

WOW! A STUNNING THREE BEDROOM END COTTAGE ENJOYING AN AMAZING POSITION ON THE OUTSKIRTS OF THE NATIONAL PEAK PARK & GLORIOUS OPEN COUNTRYSIDE. BENEFITTING FROM STUNNING HIGH QUALITY FITMENTS & LOTS OF CHARACTER!