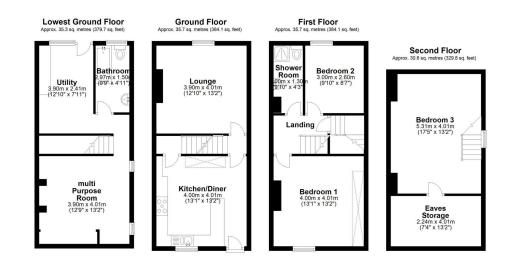

Total area: approx. 137.3 sq. metres (1477.8 sq. feet)

**Lancasters Property Services Property Professionals For Over 230 Years** Independent Estate Agents, Surveyors & Property Management ß

Email: mail@lancasters-property.co.uk