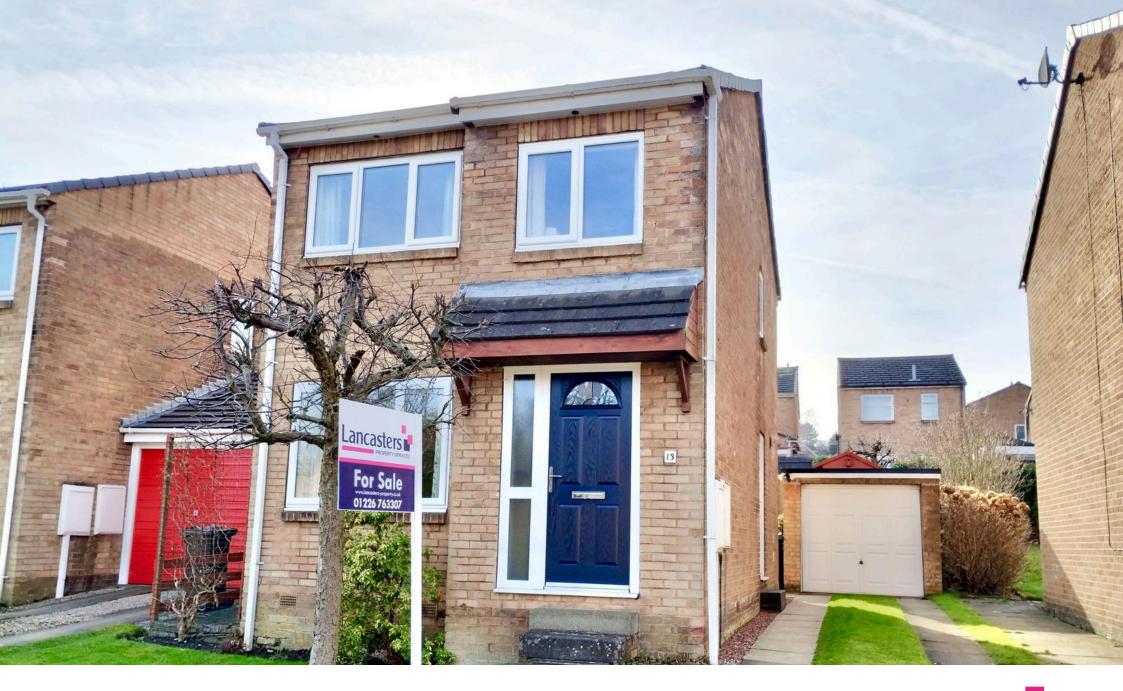

- DETACHED PROPERTY
- WELL PRESENTED
- KITCHEN/ DINER
- DRIVEWAY & GARAGE
- POTENTIAL TO EXTEND

- THREE BEDROOMS
- SPACIOUS ACCOMMODATION
- SOUTH-WESTERLY FACING REAR GARDEN
- HIGHLY REGARDED LOCATION
- LOCAL SERVICES, AMENITIES & SCHOOLS

WOW! A CHARMING THREE BEDROOM DETACHED PROPERTY SITUATED ON A HIGHLY REGARDED CUL-DE-SAC WITHIN WALKING DISTANCE OF PENISTONE CENTRE!