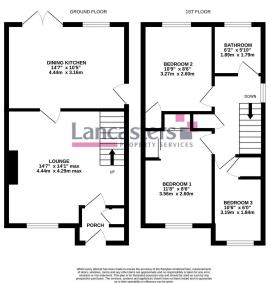

- DETACHED PROPERTY
- WELL PRESENTED
- KITCHEN/ DINER
- DRIVEWAY & GARAGE
- POTENTIAL TO EXTEND

- THREE BEDROOMS
- SPACIOUS ACCOMMODATION
- SOUTH-WESTERLY FACING REAR GARDEN
- HIGHLY REGARDED LOCATION
- LOCAL SERVICES, AMENITIES & SCHOOLS