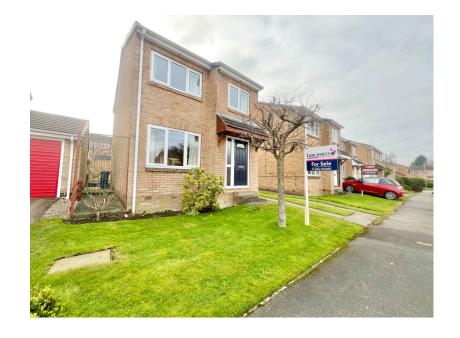

- DETACHED PROPERTY
- WELL PRESENTED
- KITCHEN/ DINER
- DRIVEWAY & GARAGE
- POTENTIAL TO EXTEND

- THREE BEDROOMS
- SPACIOUS ACCOMMODATION
- SOUTH-WESTERLY FACING REAR GARDEN
- HIGHLY REGARDED LOCATION
- LOCAL SERVICES, AMENITIES & SCHOOLS

WOW! A CHARMING THREE BEDROOM DETACHED PROPERTY SITUATED ON A HIGHLY REGARDED CUL-DE-SAC WITHIN WALKING DISTANCE OF PENISTONE CENTRE!