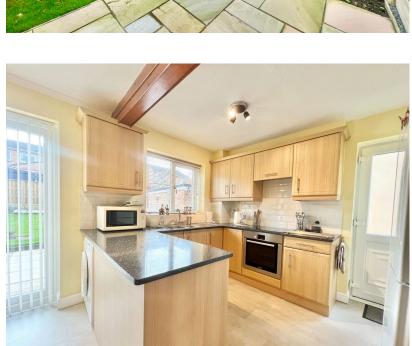

- DETACHED PROPERTY
- WELL PRESENTED
- KITCHEN/ DINER
- DRIVEWAY & GARAGE
- POTENTIAL TO EXTEND

- THREE BEDROOMS
- SPACIOUS ACCOMMODATION
- SOUTH-WESTERLY FACING REAR GARDEN
- HIGHLY REGARDED LOCATION
- LOCAL SERVICES, AMENITIES & SCHOOLS