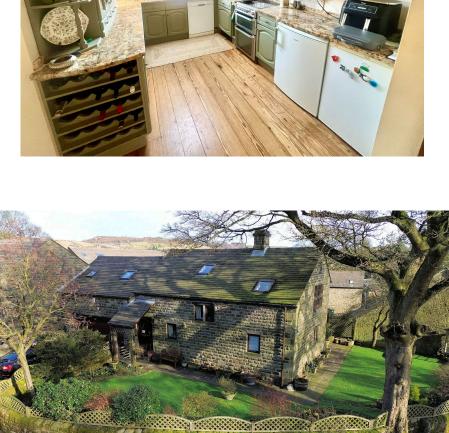

## Waters Edge, Langsett, Sheffield, S36 4GY £575,000

🍋 4 🎦 3 🚍 2

- Sympathetically Developed Character Home
- 4 Bedroom & 3 Bathrooms
- Double Garage

- Delightful Setting Overlooking Langsett Reservoir
  2 x Reception Rooms & A Living Kitchen
- Landscaped Low Maintenance Gardens
- Idyllic Peak District Location · Amazing Views
- Local Services and Amenities No Upwards Chain

Enviably positioned on the outskirts of the National Peak Park, occupying a delightful setting, a stunning character home constructed in the late 1980's / early 1990's from reclaimed materials, sympathetically developed to form an amazing home which offers a wealth of charm and character throughout.