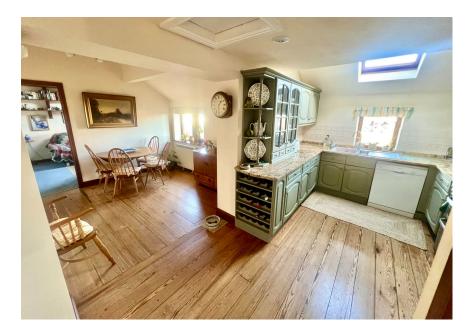

## Waters Edge, Langsett, Sheffield, S36 4GY £575,000

🍋 4 🎦 3 🚍 2

- Sympathetically Developed Character Home
- 4 Bedroom & 3 Bathrooms
- Double Garage

- Delightful Setting Overlooking Langsett Reservoir
  2 x Reception Rooms & A Living Kitchen
- Landscaped Low Maintenance Gardens
- Idyllic Peak District Location · Amazing Views
- Local Services and Amenities No Upwards Chain

Enviably positioned on the outskirts of the National Peak Park, occupying a delightful setting, a stunning character home constructed in the late 1980's / early 1990's from reclaimed materials, sympathetically developed to form an amazing home which offers a wealth of charm and character throughout.