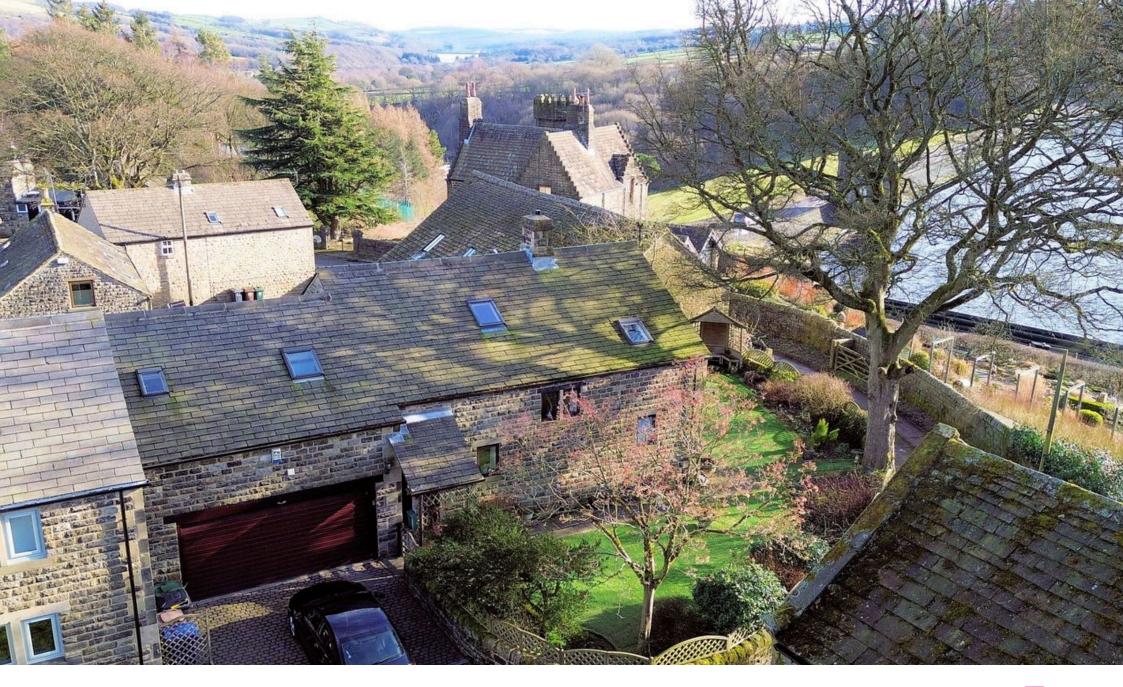

## Waters Edge, Langsett, Sheffield, S36 4GY £575,000

🍋 4 🎦 3 🚍 2

- Sympathetically Developed Character Home
- 4 Bedroom & 3 Bathrooms
- Double Garage

- Delightful Setting Overlooking Langsett Reservoir
  2 x Reception Rooms & A Living Kitchen
- Landscaped Low Maintenance Gardens
- Idyllic Peak District Location · Amazing Views
- Local Services and Amenities No Upwards Chain

Enviably positioned on the outskirts of the National Peak Park, occupying a delightful setting, a stunning character home constructed in the late 1980's / early 1990's from reclaimed materials, sympathetically developed to form an amazing home which offers a wealth of charm and character throughout.