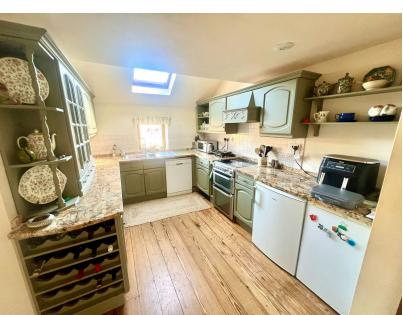

## Waters Edge, Langsett, Sheffield, S36 4GY £575,000

🍋 4 🎦 3 🚍 2

- Sympathetically Developed Character Home
- 4 Bedroom & 3 Bathrooms
- Double Garage

- Delightful Setting Overlooking Langsett Reservoir
  2 x Reception Rooms & A Living Kitchen
- Landscaped Low Maintenance Gardens
- Idyllic Peak District Location · Amazing Views
- Local Services and Amenities No Upwards Chain

Enviably positioned on the outskirts of the National Peak Park, occupying a delightful setting, a stunning character home constructed in the late 1980's / early 1990's from reclaimed materials, sympathetically developed to form an amazing home which offers a wealth of charm and character throughout.