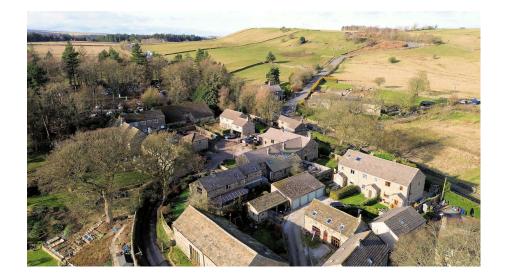

## Waters Edge, Langsett, Sheffield, S36 4GY £575,000

🍋 4 🎦 3 🚍 2

- Sympathetically Developed Character Home
- 4 Bedroom & 3 Bathrooms
- Double Garage

- Delightful Setting Overlooking Langsett Reservoir
  2 x Reception Rooms & A Living Kitchen
- Landscaped Low Maintenance Gardens
- Idyllic Peak District Location · Amazing Views
- Local Services and Amenities No Upwards Chain

Enviably positioned on the outskirts of the National Peak Park, occupying a delightful setting, a stunning character home constructed in the late 1980's / early 1990's from reclaimed materials, sympathetically developed to form an amazing home which offers a wealth of charm and character throughout.