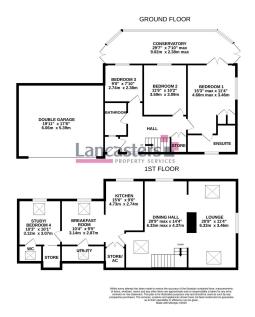

## Waters Edge, Langsett, Sheffield, S36 4GY £575,000

🍋 4 🎦 3 🚍 2

- Sympathetically Developed Character Home
- 4 Bedroom & 3 Bathrooms
- Double Garage

- Delightful Setting Overlooking Langsett Reservoir
  2 x Reception Rooms & A Living Kitchen
- Landscaped Low Maintenance Gardens
- Idyllic Peak District Location · Amazing Views
- Local Services and Amenities No Upwards Chain