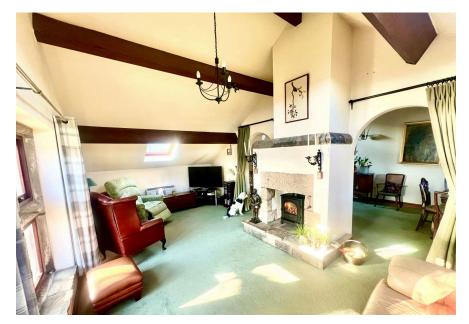

## Waters Edge, Langsett, Sheffield, S36 4GY £575,000

🍋 4 🎦 3 🚍 2

- Sympathetically Developed Character Home
- 4 Bedroom & 3 Bathrooms
- Double Garage

- Delightful Setting Overlooking Langsett Reservoir
  2 x Reception Rooms & A Living Kitchen
- Landscaped Low Maintenance Gardens
- Idyllic Peak District Location · Amazing Views
- Local Services and Amenities No Upwards Chain

Enviably positioned on the outskirts of the National Peak Park, occupying a delightful setting, a stunning character home constructed in the late 1980's / early 1990's from reclaimed materials, sympathetically developed to form an amazing home which offers a wealth of charm and character throughout.