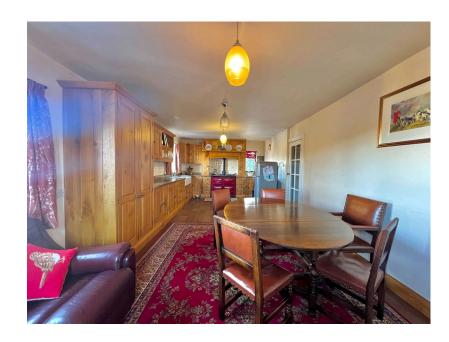

The property is in excess of 2500 sq ft with accommodation set over three levels, there is also an integrated double garage which offers fantastic potential to be converted into extra living space. To the first floor there are two reception rooms both located to the rear aspect of the property giving direct access onto a private rear courtyard and having a stunning outlook over the private paddock. There is a private gated driveway which leads up to a rear courtyard having parking for multiple vehicles and access to a detached double garage. The total plot size is approaching 1 acre with amazing potential and scope. There is a stable located at the top of the paddock which could even be converted into additional living space with the appropriate planning permission.