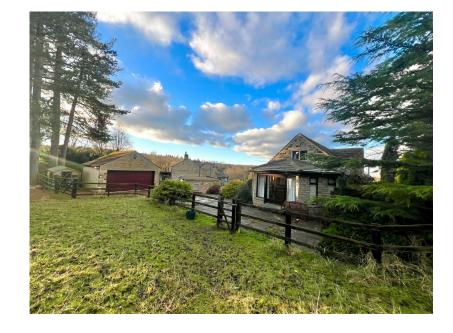

The property is in excess of 2500 sq ft with accommodation set over three levels, there is also an integrated double garage which offers fantastic potential to be converted into extra living space. To the first floor there are two reception rooms both located to the rear aspect of the property giving direct access onto a private rear courtyard and having a stunning outlook over the private paddock. There is a private gated driveway which leads up to a rear courtyard having parking for multiple vehicles and access to a detached double garage. The total plot size is approaching 1 acre with amazing potential and scope. There is a stable located at the top of the paddock which could even be converted into additional living space with the appropriate planning permission.

This remarkable home offers an unrivalled combination of character, space, potential and privacy, making it an ideal choice for discerning buyers seeking a peaceful countryside retreat, yet with convenient access to nearby amenities.