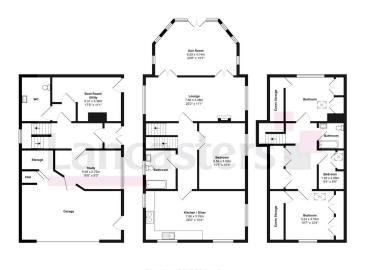

The property is in excess of 2500 sq ft with accommodation set over three levels, there is also an integrated double garage which offers fantastic potential to be converted into extra living space. To the first floor there are two reception rooms both located to the rear aspect of the property giving direct access onto a private rear courtyard and having a stunning outlook over the private paddock. There is a private gated driveway which leads up to a rear courtyard having parking for multiple vehicles and access to a detached double garage. The total plot size is approaching 1 acre with amazing potential and scope. There is a stable located at the top of the paddock which could even be converted into additional living space with the appropriate planning permission.