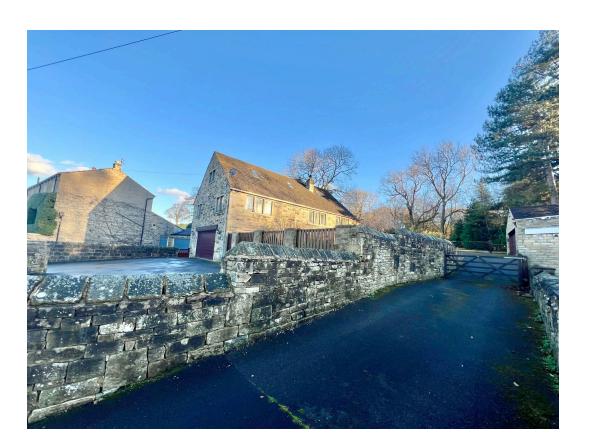

GUIDE PRICE- £800,000 - £825,000! NESTLED IN THE CHARMING VILLAGE OF KIRKBURTON IS THIS TRUELY AMAZING FOUR BEDROOM BARN CONVERSION WITH PADDOCK TO THE REAR APPROACHING 3/4 ACRE. THE PROPERTY BLENDS CHARM, CHARACTER AND FLEXIBILITY THROUGHOUT. POSITIONED IN A TRANQUIL AND PEACEFUL LOCATION WITH AMAZING VIEWS TO ALL ASPECTS.

The property is in excess of 2500 sq ft with accommodation set over three levels, there is also an integrated double garage which offers fantastic potential to be converted into extra living space. To the first floor there are two reception rooms both located to the rear aspect of the property giving direct access onto a private rear courtyard and having a stunning outlook over the private paddock. There is a private gated driveway which leads up to a rear courtyard having parking for multiple vehicles and access to a detached double garage. The total plot size is approaching 1 acre with amazing potential and scope. There is a stable located at the top of the paddock which could even be converted into additional living space with the appropriate planning permission.