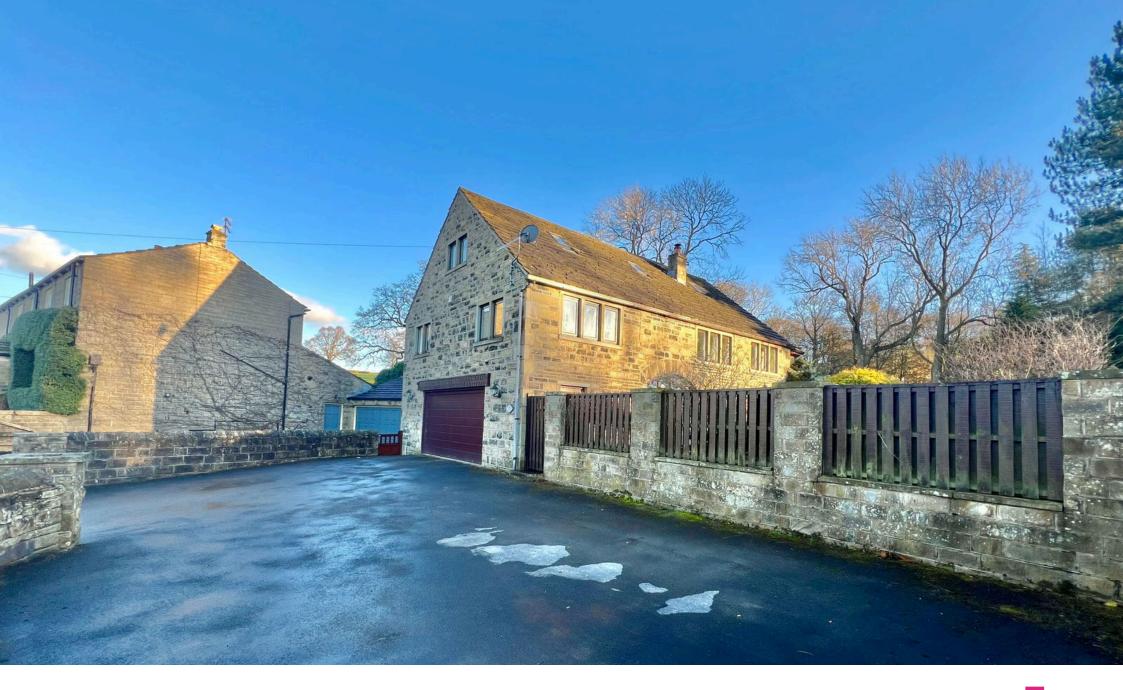

GUIDE PRICE- £800,000 - £825,000! NESTLED IN THE CHARMING VILLAGE OF KIRKBURTON IS THIS TRUELY AMAZING FOUR BEDROOM BARN CONVERSION WITH PADDOCK TO THE REAR APPROACHING 3/4 ACRE. THE PROPERTY BLENDS CHARM, CHARACTER AND FLEXIBILITY THROUGHOUT. POSITIONED IN A TRANQUIL AND PEACEFUL LOCATION WITH AMAZING VIEWS TO ALL ASPECTS.

The property is in excess of 2500 sq ft with accommodation set over three levels, there is also an integrated double garage which offers fantastic potential to be converted into extra living space. To the first floor there are two reception rooms both located to the rear aspect of the property giving direct access onto a private rear courtyard and having a stunning outlook over the private paddock. There is a private gated driveway which leads up to a rear courtyard having parking for multiple vehicles and access to a detached double garage. The total plot size is approaching 1 acre with amazing potential and scope. There is a stable located at the top of the paddock which could even be converted into additional living space with the appropriate planning permission.