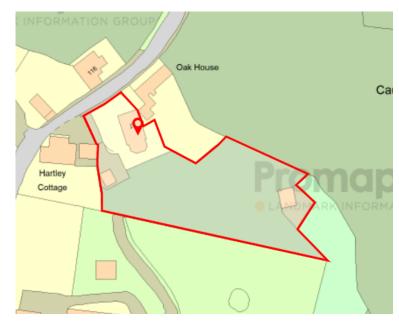

GUIDE PRICE- £800,000 - £825,000! NESTLED IN THE CHARMING VILLAGE OF KIRKBURTON IS THIS TRUELY AMAZING FOUR BEDROOM BARN CONVERSION WITH PADDOCK TO THE REAR APPROACHING 3/4 ACRE. THE PROPERTY BLENDS CHARM, CHARACTER AND FLEXIBILITY THROUGHOUT. POSITIONED IN A TRANQUIL AND PEACEFUL LOCATION WITH AMAZING VIEWS TO ALL ASPECTS.

The property is in excess of 2500 sq ft with accommodation set over three levels, there is also an integrated double garage which offers fantastic potential to be converted into extra living space. To the first floor there are two reception rooms both located to the rear aspect of the property giving direct access onto a private rear courtyard and having a stunning outlook over the private paddock. There is a private gated driveway which leads up to a rear courtyard having parking for multiple vehicles and access to a detached double garage. The total plot size is approaching 1 acre with amazing potential and scope. There is a stable located at the top of the paddock which could even be converted into additional living space with the appropriate planning permission.