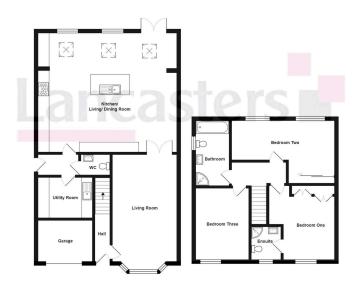

## Green End Lane, Wakefield, WF2 7AG

Guide Price £375,000

- DETACHED PROPERTY
- THREE DOUBLE BEDROOMS
- WELL PRESENTED & MODERN THROUGHOUT
- OPEN PLAN KITCHEN/ LIVING EXTENSION
- ENCLOSED SOUTH-EASTERLY FACING GARDEN
- POTENTIAL TO CREATE **FOUR BEDROOMS**
- PRIVATE CUL-DE-SAC **POSITION**
- EXCELLENT VIEWS
- CLOSE TO M1 TRANSPORT IDEAL FOR THE GROWING LINKS & WAKEFIELD CENTRE FAMILY

TAKE A LOOK AT THIS! LANCASTERS ARE PROUD TO PRESENT THIS STUNNING AND IMMACULATE THREE BEDROOM DETACHED PROPERTY BOASTING A SINGLE STOREY EXTENSION, SOUTH-EASTERLY FACING GARDEN AND BRILLIANT PROPORTIONS THROUGHOUT.