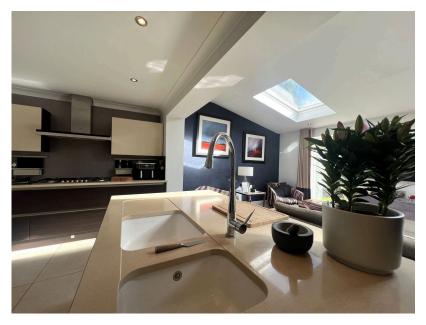

## Green End Lane, Wakefield, WF2 7AG

Guide Price £375,000

- DETACHED PROPERTY
- THREE DOUBLE BEDROOMS
- WELL PRESENTED & MODERN THROUGHOUT
- OPEN PLAN KITCHEN/ LIVING EXTENSION
- ENCLOSED SOUTH-EASTERLY FACING GARDEN
- POTENTIAL TO CREATE **FOUR BEDROOMS**
- PRIVATE CUL-DE-SAC **POSITION**
- EXCELLENT VIEWS
- CLOSE TO M1 TRANSPORT IDEAL FOR THE GROWING LINKS & WAKEFIELD CENTRE FAMILY

TAKE A LOOK AT THIS! LANCASTERS ARE PROUD TO PRESENT THIS STUNNING AND IMMACULATE THREE BEDROOM DETACHED PROPERTY BOASTING A SINGLE STOREY EXTENSION, SOUTH-EASTERLY FACING GARDEN AND BRILLIANT PROPORTIONS THROUGHOUT.