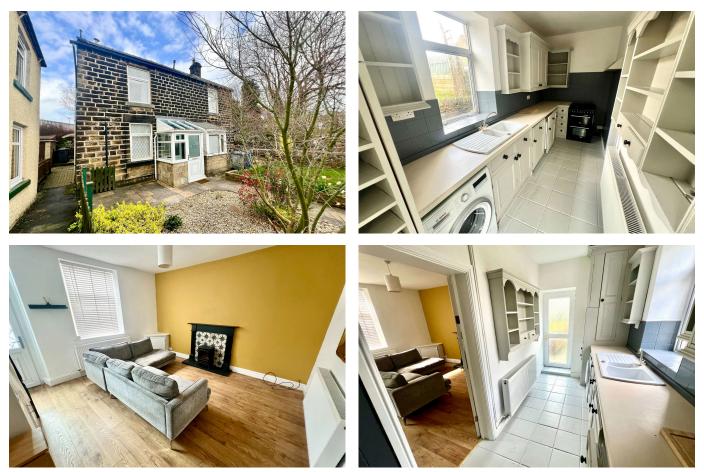

## Green Road, Penistone, Sheffield, S36 6BE

Offers In Region Of £154,950

A delightful 2 bedroom semi detached cottage located within immediate walking distance of this popular Pennine market town, offered with NO UPWARDS CHAIN and positioned close to open countryside, local amenities and within a short drive of the M1 motorway network.

Lancaster House, 20 Market St. Penistone S36 6BZ Tel: (01226) 763307

- 2 BED SEMI DETACHED HOUSE
- NO UPWARDS CHAIN
- LOCAL SERVICES & AMENITIES
- OPEN COUNTRYSIDE
- GCH & DG

- GARDENS TO FRONT & REAR
- SOUGHT AFTER LOCATION
- TRANS PENNINE TRAIL
- M1 ACCESS
- IDEAL FTB / INVESTOR PROPERTY