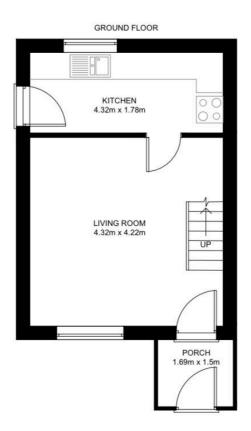

## Green Road, Penistone, Sheffield, S36 6BE

Offers In Region Of £154,950

A delightful 2 bedroom semi detached cottage located within immediate walking distance of this popular Pennine market town, offered with NO UPWARDS CHAIN and positioned close to open countryside, local amenities and within a short drive of the M1 motorway network.

Lancaster House, 20 Market St. Penistone S36 6BZ Tel: (01226) 763307

- 2 BED SEMI DETACHED HOUSE
- NO UPWARDS CHAIN
- LOCAL SERVICES & AMENITIES
- OPEN COUNTRYSIDE
- GCH & DG

- GARDENS TO FRONT & REAR
- SOUGHT AFTER LOCATION
- TRANS PENNINE TRAIL
- M1 ACCESS
- IDEAL FTB / INVESTOR PROPERTY