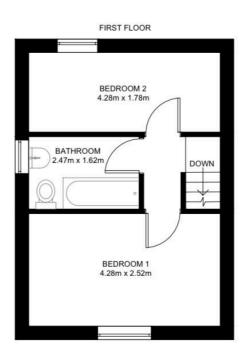

## Green Road, Penistone, Sheffield, S36 6BE

Offers In Region Of £154,950

A delightful 2 bedroom semi detached cottage located within immediate walking distance of this popular Pennine market town, offered with NO UPWARDS CHAIN and positioned close to open countryside, local amenities and within a short drive of the M1 motorway network.

Lancaster House, 20 Market St. Penistone S36 6BZ Tel: (01226) 763307

- 2 BED SEMI DETACHED HOUSE
- NO UPWARDS CHAIN
- LOCAL SERVICES & AMENITIES
- OPEN COUNTRYSIDE
- GCH & DG

- GARDENS TO FRONT & REAR
- SOUGHT AFTER LOCATION
- TRANS PENNINE TRAIL
- M1 ACCESS
- IDEAL FTB / INVESTOR PROPERTY