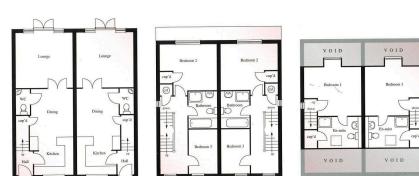

## **Fairfield, Thurgoland, Sheffield, S35 7FL** £300,000

**1** 3 **1** 2 **1** 2

- EXCEPTIONAL SEMI DETACHED HOME
- 3 GENEROUS BEDROOMS
- OPEN PLAN LIVING KITCHEN
  NHBC WARRANTY REMAINIG
- 2 CAR DRIVE WAY
- SOUGHT AFTER VILLAGE
- LOCAL SERVICES INCLUDING HIGHLY REGARDED SCHOOLS
- M1 ACCESS

- OPEN COUNTRYSIDE & TRANS PENNINE TRAIL
- LOCAL TRAIN STATION

An exceptional home offering spacious accommodation, incorporating an open plan living kitchen, enjoying a sought after village position; open countryside is on the doorstep and the M1 motorway can be reached within a 10 minute drive ensuring convenient access throughout the region.