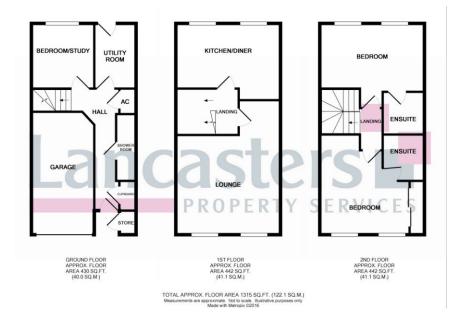

## Inchburn Crescent, Penistone S36

Offers Over £225,000

- 3 BEDROOMS SOUGHT AFTER DEVELOPMENT
- WELL PRESENTED INTEGRAL GARAGE THROUGHOUT
- LANDSCAPED REAR GARDEN · LOCAL SERVICES & AMENITIES
- M1 ACCESS
  OPEN COUNTRYSIDE
- DESIRABLE MARKET TOWN · VIEWING ESSENTIAL LOCATION

AN EXTREMELY WELL PRESENTED 3 BEDROOM, 3 STOREY TOWN HOUSE SITUATED ON THIS HIGHLY REGARDED DEVELOPMENT WITHIN WALKING DISTANCE OF PENISTONE TOWN CENTRE.

🍋 3 🚔 3 🚘 0

Lancasters Property Services Property Professionals For Over 230 Years Independent Estate Agents, Surveyors & Property Management