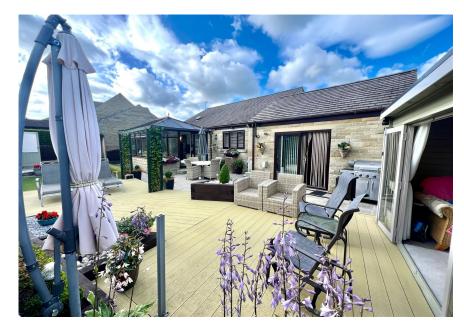

- SPACIOUS DETACHED BUNGALOW
- 2 DOUBLE BEDROOMS & 2 BATHROOMS
- SOUTHWEST FACING LANDSCAPED GARDENS
- PRIVATE POSITION
- LOCAL FACILITIES INCLUDING TRAIN STATION

- EXCEPTIONAL THROUGHOUT
- STUNNING OPEN PLAN LIVING KITCHEN
- DOUBLE GARAGE
- OPEN COUNTRYSIDE
- GENEROUS GARDEN ROOM