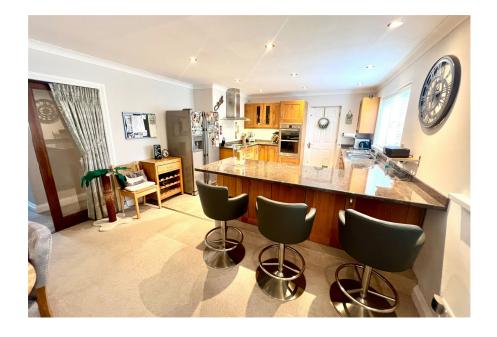

- SPACIOUS DETACHED BUNGALOW
- 2 DOUBLE BEDROOMS & 2 BATHROOMS
- SOUTHWEST FACING LANDSCAPED GARDENS
- PRIVATE POSITION
- LOCAL FACILITIES INCLUDING TRAIN STATION

- EXCEPTIONAL THROUGHOUT
- STUNNING OPEN PLAN LIVING KITCHEN
- DOUBLE GARAGE
- OPEN COUNTRYSIDE
- GENEROUS GARDEN ROOM