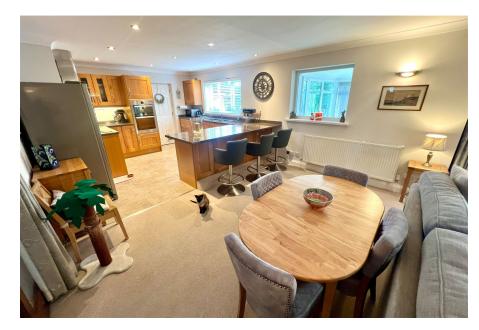

- SPACIOUS DETACHED BUNGALOW
- 2 DOUBLE BEDROOMS & 2 BATHROOMS
- SOUTHWEST FACING LANDSCAPED GARDENS
- PRIVATE POSITION
- LOCAL FACILITIES INCLUDING TRAIN STATION

- EXCEPTIONAL THROUGHOUT
- STUNNING OPEN PLAN LIVING KITCHEN
- DOUBLE GARAGE
- OPEN COUNTRYSIDE
- GENEROUS GARDEN ROOM