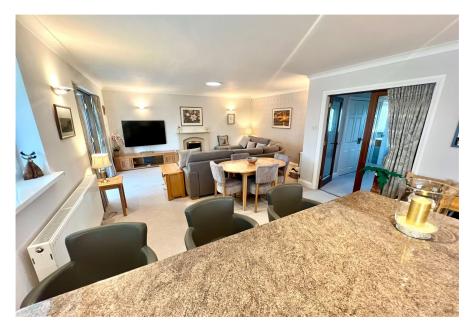

- SPACIOUS DETACHED BUNGALOW
- 2 DOUBLE BEDROOMS & 2 BATHROOMS
- SOUTHWEST FACING LANDSCAPED GARDENS
- PRIVATE POSITION
- LOCAL FACILITIES INCLUDING TRAIN STATION

- EXCEPTIONAL THROUGHOUT
- STUNNING OPEN PLAN LIVING KITCHEN
- DOUBLE GARAGE
- OPEN COUNTRYSIDE
- GENEROUS GARDEN ROOM