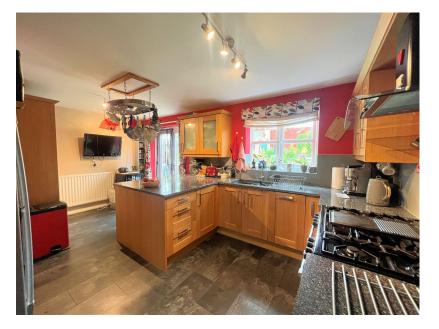

Nether Royd View, Silkstone Common, Barnsley, South Yorkshire, S75 4QQ £400,000

**1** 5 **1** 3 **1** 2

• 5 BEDROOMS

- BREAKFAST KITCHEN
- LOUNGE & DINING ROOM
   ENCLOSED GARDEN
- DOUBLE DRIVE & GARAGE
   SOUGHT AFTER VILLAGE
- OPEN COUNTRYSIDE & TRANS PENNINE TRAIL
- HIGHLY REGARDED SCHOOLS
- AMENITIES

Situated within a highly regarded village on the outskirts of open countryside, a spacious home, benefiting from a recently installed kitchen and en-suite facilities; well served by local services including sought after schools and a train station, whilst only a short drive from the M1 motorway.