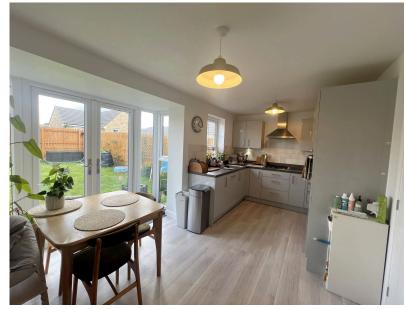

**KITCHEN DINER** - 2.57m x 5.18m (8'5" x 17'0")

A spacious open plan kitchen diner to the rear aspect of the home. The dining area has French doors, with full height windows to each side opening directly onto the South facing garden and the kitchen