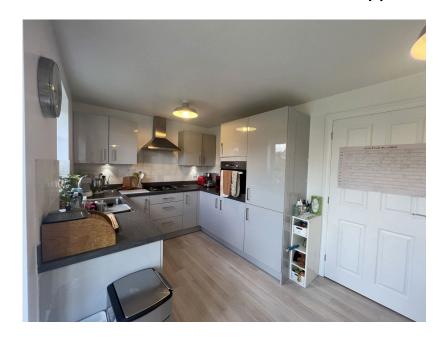

**KITCHEN DINER** - 2.57m x 5.18m (8'5" x 17'0")

A spacious open plan kitchen diner to the rear aspect of the home. The dining area has French doors, with full height windows to each side opening directly onto the South facing garden and the kitchen