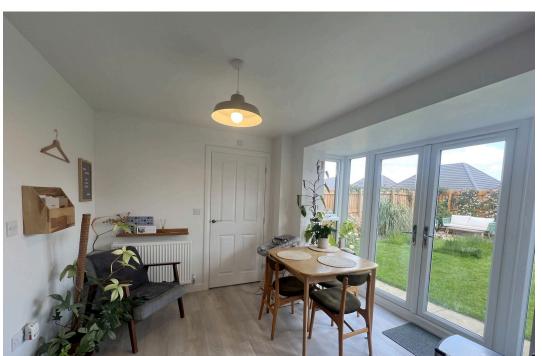

**KITCHEN DINER** - 2.57m x 5.18m (8'5" x 17'0")

A spacious open plan kitchen diner to the rear aspect of the home. The dining area has French doors, with full height windows to each side opening directly onto the South facing garden and the kitchen