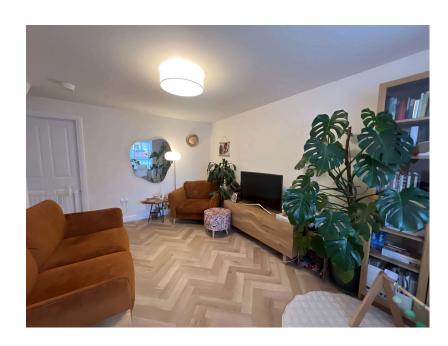

## **ENTRANCE HALL**

The entrance hall has stairs rising to the first floor landing, gains access through to the lounge and has a central heating radiator.

**LOUNGE** - 2.92m x 4.93m (9'7" x 16'2")

A well proportioned lounge set to the front aspect of the property, having a double glazed Bay window over looking the garden and two central heating radiators. The room benefits from a useful under stairs storage cupboard. Access is gained to the kitchen diner.