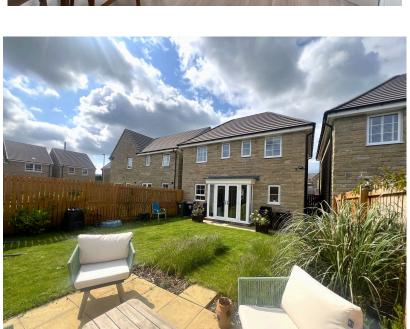

The property is really well appointed and offers spacious & modern accommodation throughout. There are the added features of 3 good sized bedrooms, a generous dining kitchen, plus a family bathroom, a master en-suite and downstairs cloakroom. Externally there is off street parking, a single garage and a stunning enclosed rear garden. The property is not far from Meltham Village centre, which has great local shops, restaurants and pubs, supermarkets and other amenities, together with well regarded schools.

**KITCHEN DINER** - 2.57m x 5.18m (8'5" x 17'0")

A spacious open plan kitchen diner to the rear aspect of the home. The dining area has French doors, with full height windows to each side opening directly onto the South facing garden and the kitchen