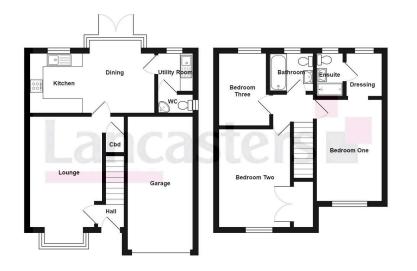

The property is really well appointed and offers spacious & modern accommodation throughout. There are the added features of 3 good sized bedrooms, a generous dining kitchen, plus a family bathroom, a master en-suite and downstairs cloakroom. Externally there is off street parking, a single garage and a stunning enclosed rear garden. The property is not far from Meltham Village centre, which has great local shops, restaurants and pubs, supermarkets and other amenities, together with well regarded schools.

DETACHED PROPERTY

THREE BEDROOMS

 MODERN FITMENTS **THROUGHOUT** 

 SPACIOUS & WELL **APPOINTED** 

 DRESSING ROOM & EN-SUITE
OPEN PLAN KITCHEN/ TO MASTER BEDROOM

**DINER** 

 ENCLOSED SOUTH FACING
OFF STREET PARKING & **REAR GARDEN** 

**GARAGE** 

 POPULAR RESIDENTIAL LOCATION

 CLOSE TO LOCAL VILLAGE, **SCHOOLS & TRANSPORT** LINKS

**Lancasters Property Services** 

**Property Professionals For Over 230 Years** Independent Estate Agents, Surveyors & Property Management