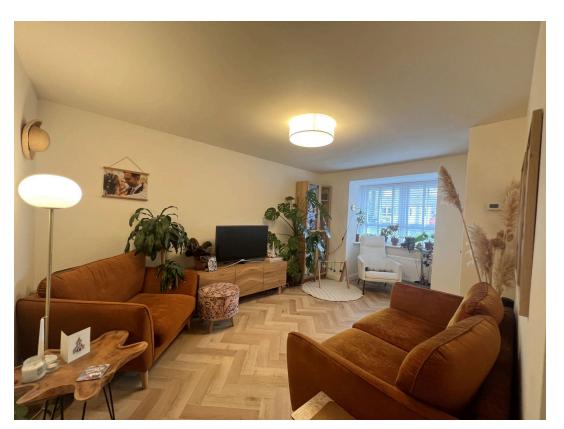

## **ENTRANCE HALL**

The entrance hall has stairs rising to the first floor landing, gains access through to the lounge and has a central heating radiator.

**LOUNGE** - 2.92m x 4.93m (9'7" x 16'2")

A well proportioned lounge set to the front aspect of the property, having a double glazed Bay window over looking the garden and two central heating radiators. The room benefits from a useful under stairs storage cupboard. Access is gained to the kitchen diner.