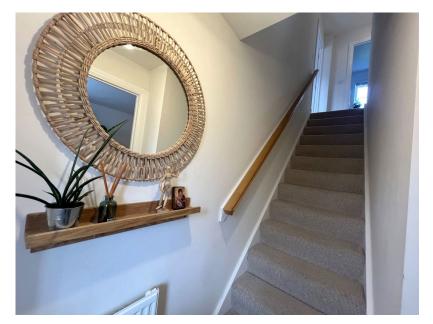

A Composite entrance door opens into the entrance hall.

## **ENTRANCE HALL**

The entrance hall has stairs rising to the first floor landing, gains access through to the lounge and has a central heating radiator.

**LOUNGE** - 2.92m x 4.93m (9'7" x 16'2")

A well proportioned lounge set to the front aspect of the property, having a double glazed Bay window over looking the garden and two central heating radiators. The room benefits from a useful under stairs storage cupboard. Access is gained to the kitchen diner.