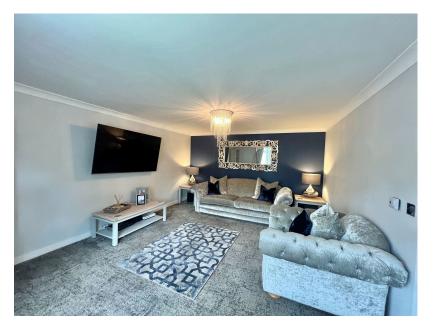

A well proportioned reception room to the front aspect of the property, having a Bay style double glazed window inviting in good levels of natural light and a central heating radiator.

**CTUDV**  $2 54m \times 212m (0'4" \times 7'0")$ 