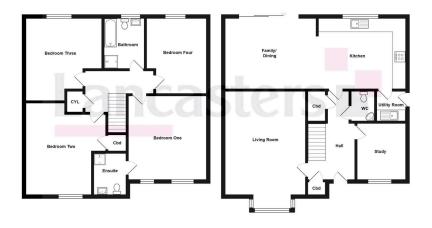

## **ENTRANCE HALL**

A Spacious entrance hall which has stairs rising to the first floor landing, gains access to the study, the lounge and the kitchen diner and has a central heating radiator.

LOUNGE - 5.03m x 3.99m (16'6" x 13'1")

A well proportioned reception room to the front aspect of the property, having a Bay style double glazed window inviting in good levels of natural light and a central heating radiator.

**CTUDV**  $2 54m \times 212m (0'4" \times 7'0")$ 